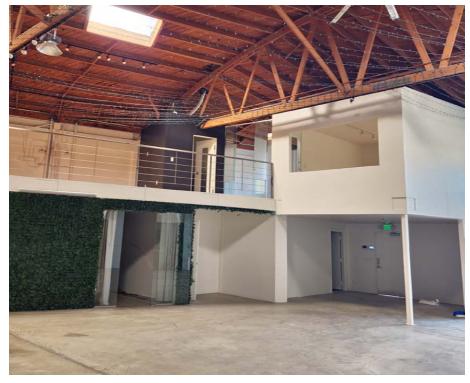

## **Property Photos**

# **Property Photos**

#### COMMENTS »

- Beautifully designed 16'x18' glass and steel door.
- » CCIG zoned property (tenant to verify use).
- » Art Gallery space, creative studio, production.
- » New electric distribution and HVAC has been installed.
- » Recording and monitoring security cameras.
- » Exposed sandblasted bow truss ceilings.
- » Polished concrete floors.
- » Five [5] offices and open area.
- » Two [2] restrooms and kitchen.
- » Natural window light and skylights.
- » Free street parking, 10-hour-metered and on-site parking available.
- » Close to the Santa Monica I-10 on/off-ramps.
- » Walking distance to the Expo Light Rail Station.