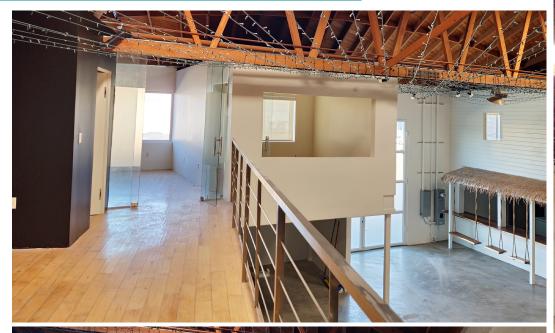

#### COMMENTS »

- Beautifully designed 16'x18' glass and steel door.
- » CCIG zoned property (tenant to verify use).
- » Art Gallery space, creative studio, production.
- » New electric distribution and HVAC has been installed.
- » Recording and monitoring security cameras.
- » Exposed sandblasted bow truss ceilings.
- » Polished concrete floors.
- » Five [5] offices and open area.
- » Two [2] restrooms and kitchen.
- » Natural window light and skylights.
- » Free street parking, 10-hour-metered and on-site parking available.
- » Close to the Santa Monica I-10 on/off-ramps.
- » Walking distance to the Expo Light Rail Station.

## **Property Photos**

# **Property Photos**