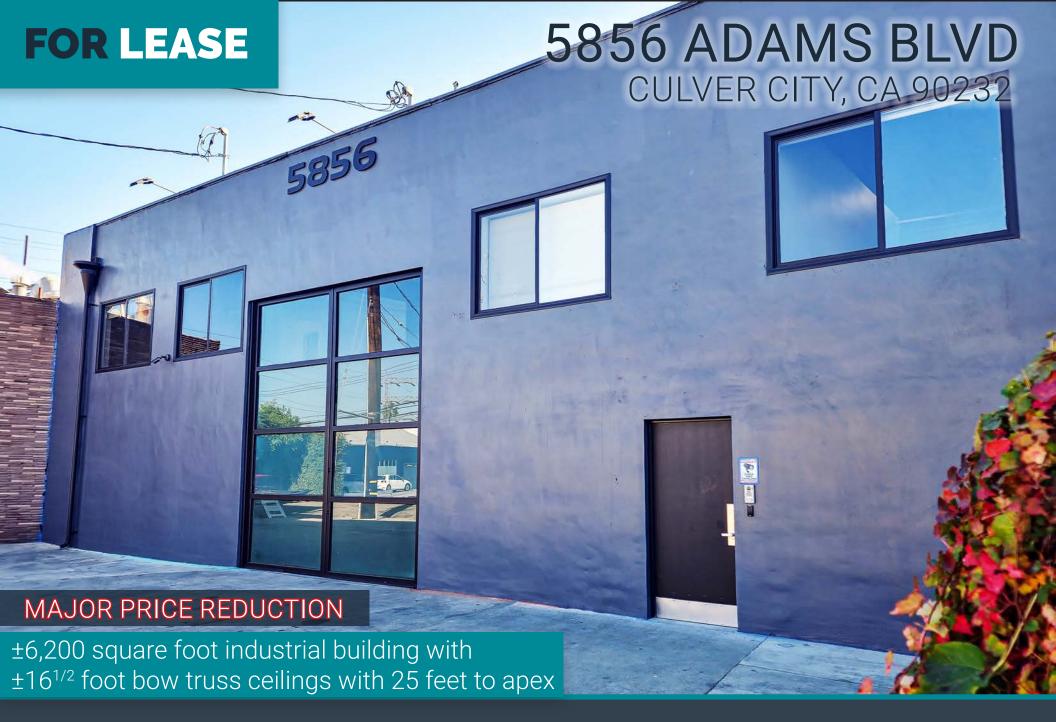

#### WESTMAC COMMERCIAL BROKERAGE COMPANY

1515 S Sepulveda Boulevard, Los Angeles, CA 90025 310.478.7700 | Company DRE #01096973 | www.westmac.com

LOCATION 5856 Adams Boulevard, Culver City, CA 90232

(South of Washington Blvd and  $\frac{1}{2}$  block east of

La Cienega Blvd)

AVAILABLE SPACE Approximately 6,200 usable square feet.

RENTAL RATE \$3.30 \$3.95 per usable square foot, per month, net net net.

(Triple net charges are approximately \$0.27 /sf/mo.)

LEASE TERM Three [3] to five [5] years.

AVAILABILITY Immediately

ZONING CCIG (Culver City Industrial General)

#### COMMENTS »

- Beautifully designed 16'x18' glass and steel door.
- » CCIG zoned property (tenant to verify use).
- » Art Gallery space, creative studio, production.
- » New electric distribution and HVAC has been installed.
- » Recording and monitoring security cameras.
- » Exposed sandblasted bow truss ceilings.
- » Polished concrete floors.
- » Five [5] offices and open area.
- » Two [2] restrooms and kitchen.
- » Natural window light and skylights.
- » Free street parking, 10-hour-metered and on-site parking available.
- » Close to the Santa Monica I-10 on/off-ramps.
- » Walking distance to the Expo Light Rail Station.