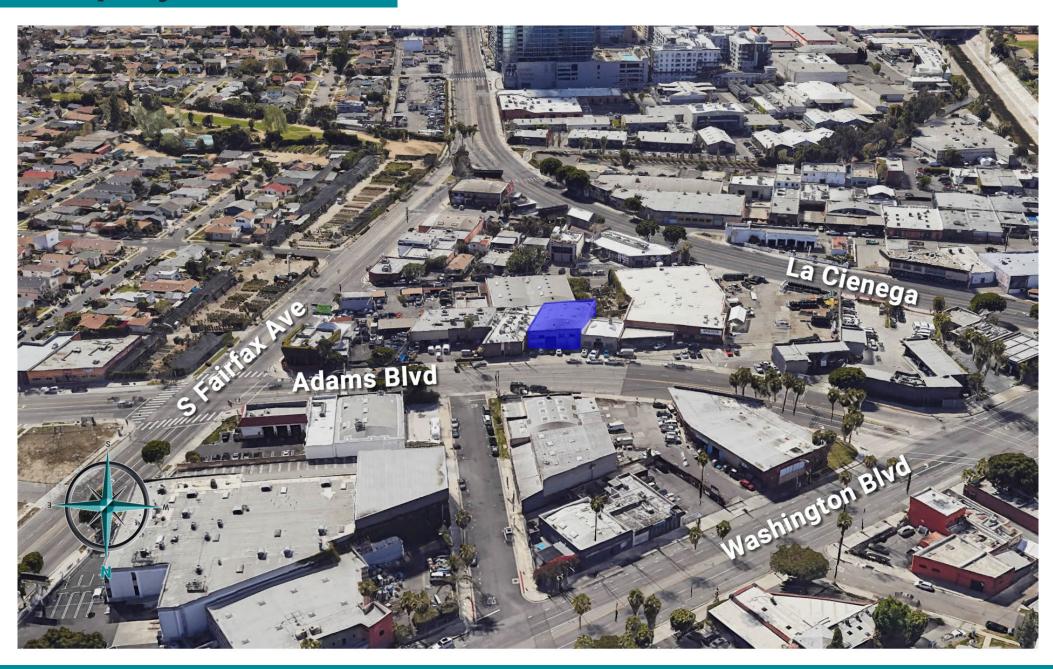

#### WESTMAC COMMERCIAL BROKERAGE COMPANY

1515 S Sepulveda Boulevard, Los Angeles, CA 90025 310.478.7700 | Company DRE #01096973 | www.westmac.com

LOCATION 5856 Adams Boulevard, Culver City, CA 90232

(South of Washington Blvd and  $\frac{1}{2}$  block east of

La Cienega Blvd)

AVAILABLE SPACE Approximately 6,200 usable square feet.

RENTAL RATE \$3.30 \$3.95 per usable square foot, per month, net net net.

(Triple net charges are approximately \$0.27 /sf/mo.)

LEASE TERM Three [3] to five [5] years.

AVAILABILITY Immediately

ZONING CCIG (Culver City Industrial General)