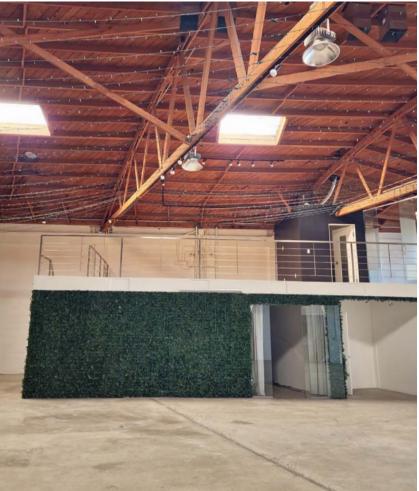

## **Property Photos**

# **Property Photos**

#### COMMENTS »

- Beautifully designed 16'x18' glass and steel door.
- » CCIG zoned property (tenant to verify use).
- » Art Gallery space, creative studio, production.
- » New electric distribution and HVAC has been installed.
- » Recording and monitoring security cameras.
- » Exposed sandblasted bow truss ceilings.
- » Polished concrete floors.
- » Five [5] offices and open area.
- » Two [2] restrooms and kitchen.
- » Natural window light and skylights.
- » Free street parking, 10-hour-metered and on-site parking available.
- » Close to the Santa Monica I-10 on/off-ramps.
- » Walking distance to the Expo Light Rail Station.