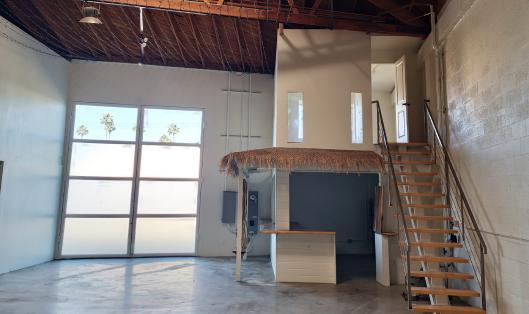

#### COMMENTS »

- Beautifully designed 16'x18' glass and steel door.
- » CCIG zoned property (tenant to verify use).
- » Art Gallery space, creative studio, production.
- » New electric distribution and HVAC has been installed.
- » Recording and monitoring security cameras.
- » Exposed sandblasted bow truss ceilings.
- » Polished concrete floors.
- » Five [5] offices and open area.
- » Two [2] restrooms and kitchen.
- » Natural window light and skylights.
- » Free street parking, 10-hour-metered and on-site parking available.
- » Close to the Santa Monica I-10 on/off-ramps.
- » Walking distance to the Expo Light Rail Station.

## **Property Photos**

# **Property Photos**