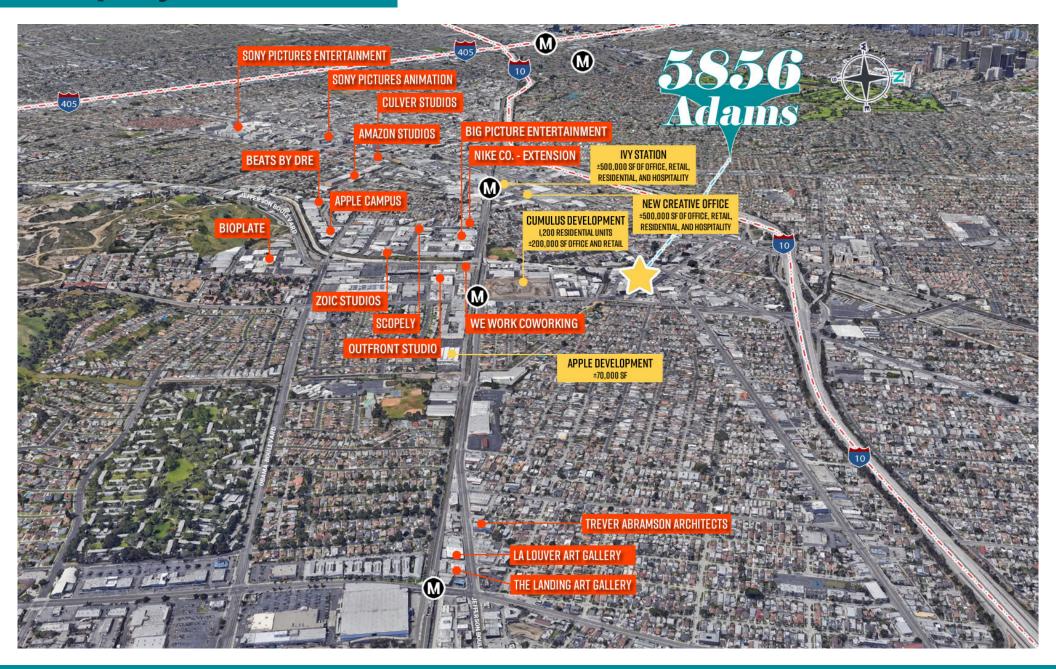

### **Location Info Continued:**

- » Next to the Blackwelder Campus with 19 adjacent reuse buildings on 6.4 acres
- » Close Proximity to many Culver City art galleries including Blum & Poe, Honor Fraser, Walter Maciel, and Anat Ebgi
- Other Entertainment and tech companies in the area include: Sony, Amazon, TikTok, HBO, Beats Music, Scopely, Kelly Slater Wave Company, Anonymous Content, Dream Machine, and Steel House
- Just a few minutes from a variety of restaurants and amenities including, Highly Likely, Delicious
  Pizza, Mizala, Alta, Chef Josse Bistro, and a wide variety of other Culver City restaurants