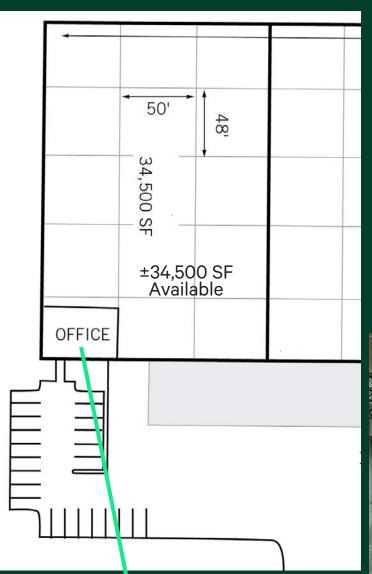

# Silver Lake Business Park

Available Now

±34,500 SF Available

**1969** 

699: 101 6995 Resource Blvd., Ste. 101 Reno, NV 89506 www.cbre.com/reno

#### **Property Summary**

6995 Resource Blvd. is part of the Silver Lake Business Park. 6995 Resource Blvd., Ste. 101 consists of ±34,500 SF and is conveniently located just under two miles north of the Red Rock Rd / US Highway 395 interchange and is less than twenty minutes from the Reno-Tahoe International Airport.

### **Property Features**

| Building Specs   |                                 |
|------------------|---------------------------------|
| Available Space: | ±34,500 SF                      |
| Office Space:    | ±2,204 SF                       |
| Dock Doors:      | 5                               |
| Drive Doors:     | 1                               |
| Clear Height:    | 24 Feet                         |
| Sprinklers:      | ESFR                            |
| Column Spacing:  | 58' x 50'                       |
| Power:           | 200 Amps<br>277/480V<br>3 Phase |