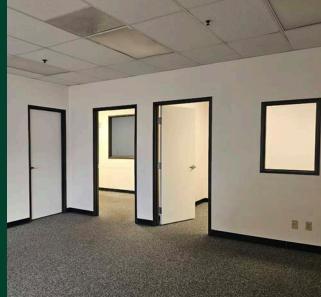

# Warehouse Space

### **Property Features**

| Building Specs   |                                 |
|------------------|---------------------------------|
| Available Space: | ±34,500 SF                      |
| Office Space:    | ±2,204 SF                       |
| Dock Doors:      | 5                               |
| Drive Doors:     | 1                               |
| Clear Height:    | 24 Feet                         |
| Sprinklers:      | ESFR                            |
| Column Spacing:  | 58' x 50'                       |
| Power:           | 200 Amps<br>277/480V<br>3 Phase |