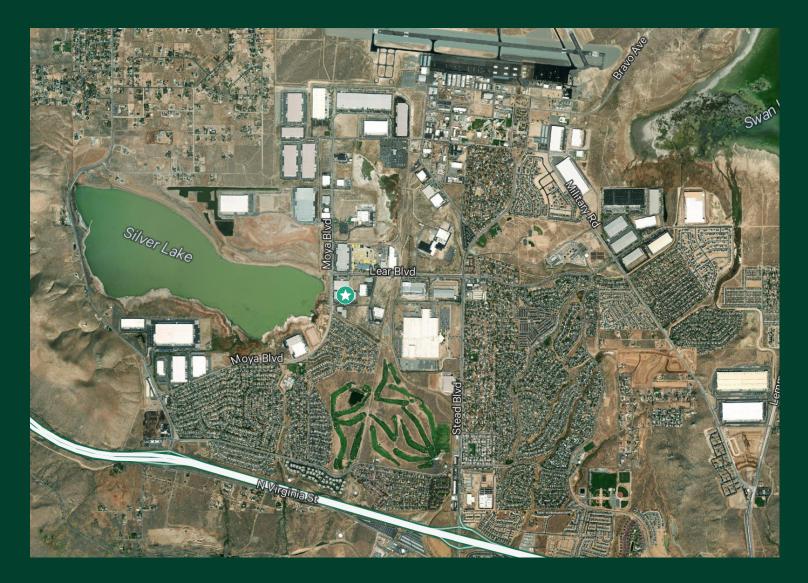

## Location Map

#### **Property Summary**

6995 Resource Blvd. is part of the Silver Lake Business Park. 6995 Resource Blvd., Ste. 101 consists of ±34,500 SF and is conveniently located just under two miles north of the Red Rock Rd / US Highway 395 interchange and is less than twenty minutes from the Reno-Tahoe International Airport.