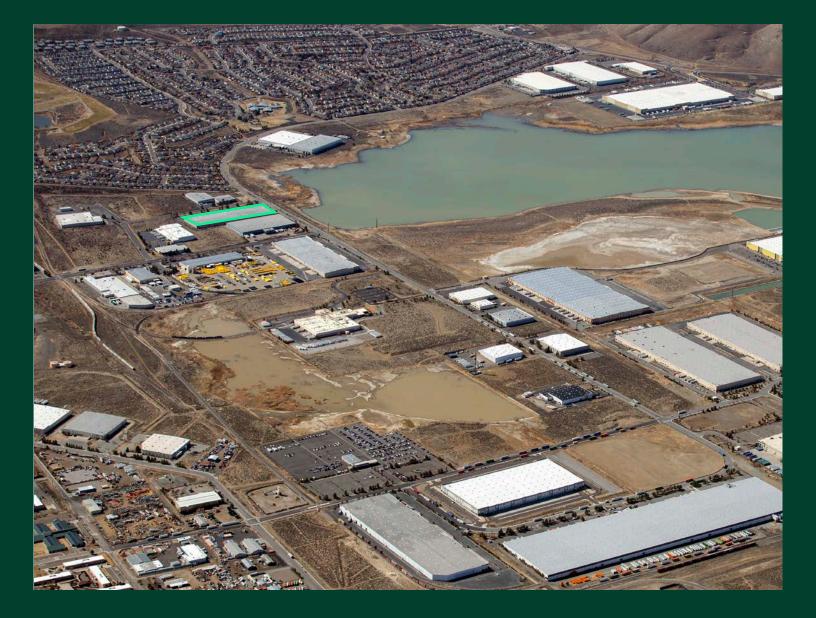

# Silver Lake Business Park

Available Now

±34,500 SF Available

**1969** 

699: 101 6995 Resource Blvd., Ste. 101 Reno, NV 89506 www.cbre.com/reno



# Warehouse Space

#### **Property Summary**

6995 Resource Blvd. is part of the Silver Lake Business Park. 6995 Resource Blvd., Ste. 101 consists of ±34,500 SF and is conveniently located just under two miles north of the Red Rock Rd / US Highway 395 interchange and is less than twenty minutes from the Reno-Tahoe International Airport.

### For Lease



### **Property Features**

| Building Specs   |                                 |
|------------------|---------------------------------|
| Available Space: | ±34,500 SF                      |
| Office Space:    | ±2,204 SF                       |
| Dock Doors:      | 5                               |
| Drive Doors:     | 1                               |
| Clear Height:    | 24 Feet                         |
| Sprinklers:      | ESFR