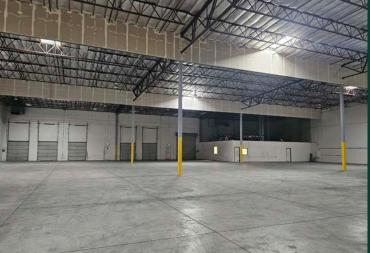

# Warehouse Space

### **Property Features**

| Building Specs   |                                 |
|------------------|---------------------------------|
| Available Space: | ±34,500 SF                      |
| Office Space:    | ±2,204 SF                       |
| Dock Doors:      | 5                               |
| Drive Doors:     | 1                               |
| Clear Height:    | 24 Feet                         |
| Sprinklers:      | ESFR                            |
| Column Spacing:  | 58' x 50'                       |
| Power:           | 200 Amps<br>277/480V<br>3 Phase |