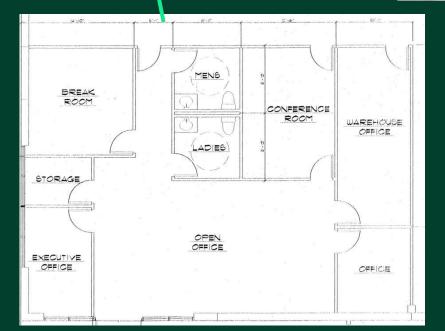

### **Property Features**

| Building Specs   |                                 |
|------------------|---------------------------------|
| Available Space: | ±34,500 SF                      |
| Office Space:    | ±2,204 SF                       |
| Dock Doors:      | 5                               |
| Drive Doors:     | 1                               |
| Clear Height:    | 24 Feet                         |
| Sprinklers:      | ESFR                            |
| Column Spacing:  | 58' x 50'                       |
| Power:           | 200 Amps<br>277/480V<br>3 Phase |