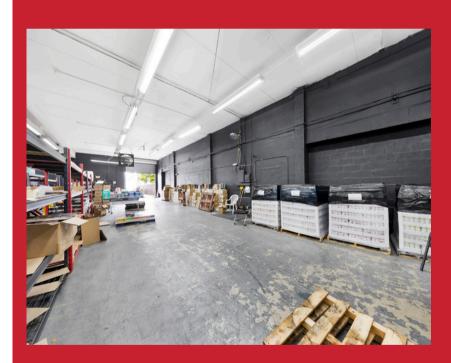

## 1741 NW 20TH ST MIAMI, FL 33142 (1732 NW 21 ST)

Allapattah Urban Core 3,600sf Warehouse for lease. 3,600sf warehouse abundant lot with plenty of parking, setback to accommodate easy loading/unloading and parking in front of building. Single setback streetlevel loading bay with overhead door. Solid all concrete construction with 20 ft height. The site's best feature is location. Allapattah is an urban core neighborhood, with quick access to major population centers like downtown, Brickell, coral gables, Wynwood and more. It also features great access to major logistical focal points such as the airport riverport and seaport, and all the areas major highways such as 195 and SR836 which can get you anywhere north/south/or west in the county.