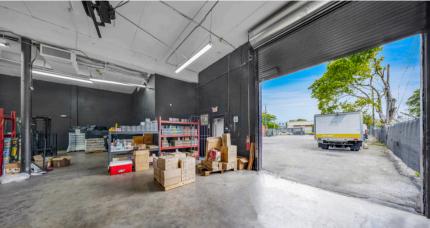

## 1741 NW 20TH ST MIAMI, FL 33142 (1732 NW 21 ST)

Allapattah Urban Core 3,600sf Warehouse for lease. 3,600sf warehouse abundant lot with plenty of parking, setback to accommodate easy loading/unloading and parking in front of building. Single setback streetlevel loading bay with overhead door. Solid all concrete construction with 20 ft height. The site's best feature is location. Allapattah is an urban core neighborhood, with quick access to major population centers like downtown, Brickell, coral gables, Wynwood and more. It also features great access to major logistical focal points such as the airport riverport and seaport, and all the areas major highways such as 195 and SR836 which can get you anywhere north/south/or west in the county.