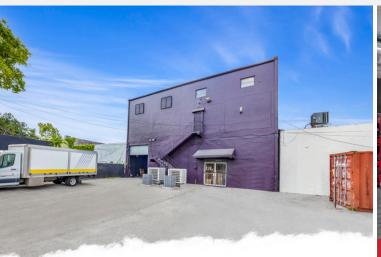

## 1741 NW 20TH ST MIAMI, FL 33142 (1732 NW 21 ST)

Allapattah Urban Core 3,600sf Warehouse for lease. 3,600sf warehouse abundant lot with plenty of parking, setback to accommodate easy loading/unloading and parking in front of building. Single setback streetlevel loading bay with overhead door. Solid all concrete construction with 20 ft height. The site's best feature is location. Allapattah is an urban core neighborhood, with quick access to major population centers like downtown, Brickell, coral gables, Wynwood and more. It also features great access to major logistical focal points such as the airport riverport and seaport, and all the areas major highways such as 195 and SR836 which can get you anywhere north/south/or west in the county.