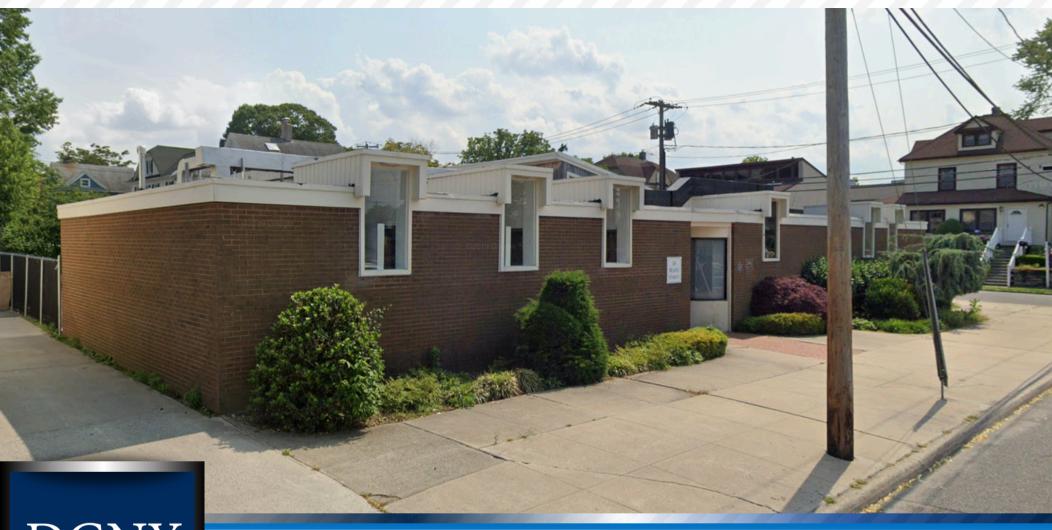

# 14 MAPLE STREET, PORT WASHINGTON, NY

FOR LEASE: Office/Dental/Medical Space ±850 SF - Suite #101. Immediate Occupancy.

## FOR LEASE: Office/Dental/Medical Suite

#### **Property Highlights**

- ±850 SqFt OFFICE
- WAITING AREA
- RECEPTION
- 4 OFFICES

## **Additional Specifications:**

- 2 BLOCKS FROM THE LIRR
- HANDICAP ACCESSIBLE
- MUNICIPAL PARKING ACROSS THE STREET
- SEPARATE TENANT METERS FOR ELECTRIC
- GAS INCLUDED