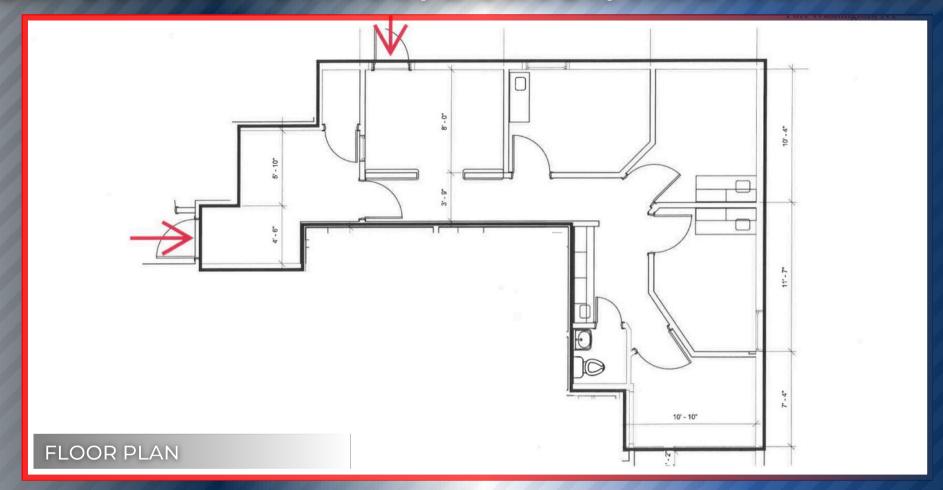

#### **Property Highlights**

- ±850 SqFt OFFICE
- WAITING AREA
- RECEPTION
- 4 OFFICES