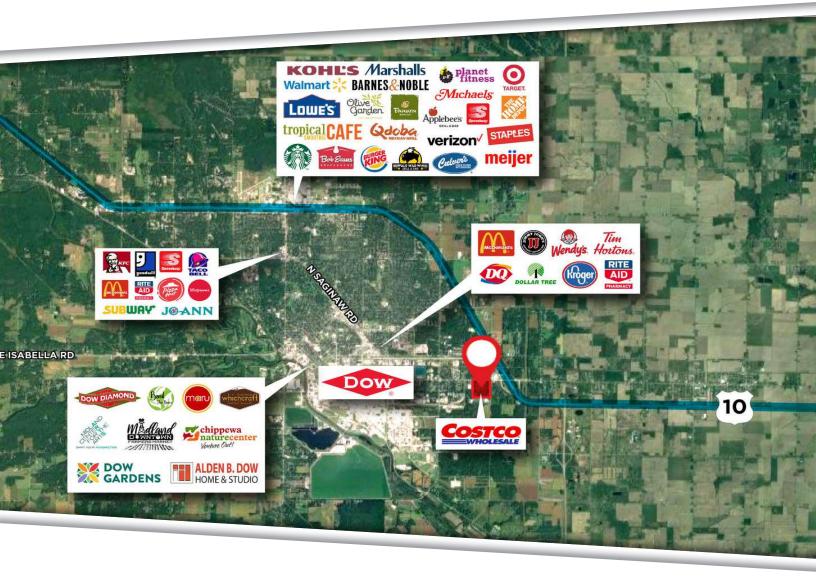

#### **PROPERTY HIGHLIGHTS:**

- ±30 acres of land contiguous to a brand new Costco
- Approximately ±775 feet of frontage along Bay City Road
- Drive-thru's are permitted
- ±9 Acres available for outlots between Bay City Road and the "access road"
- Three (3) full access points off of Bay City Road
- · All utilities are at the site
- Within close proximity to DowDuPont World Headquarters that employees over 1,000 individuals
- Adjacent to US-10 & Bay City Road interchange, 15 miles west of I-75
- Conveniently located to Bay City (15 miles) and Saginaw (20 miles)
- Asking Price Contact Broker