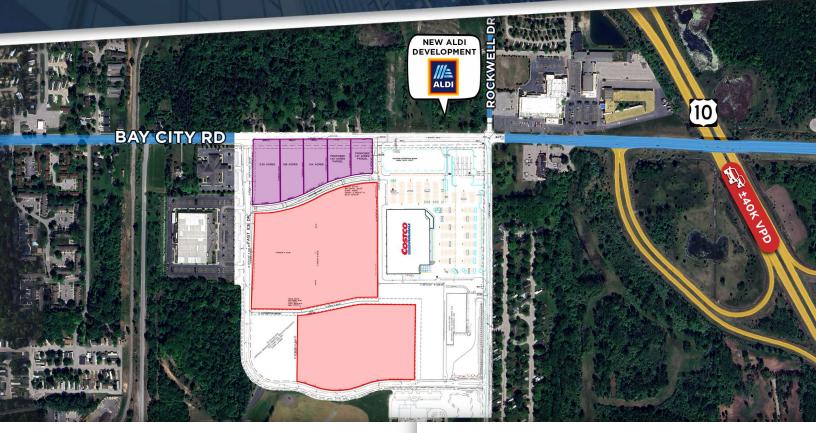

#### **PROPERTY HIGHLIGHTS:**

- ±30 acres of land contiguous to a brand new Costco
- Approximately ±775 feet of frontage along Bay City Road
- Drive-thru's are permitted
- ±9 Acres available for outlots between Bay City Road and the "access road"
- Three (3) full access points off of Bay City Road
- · All utilities are at the site
- Within close proximity to DowDuPont World Headquarters that employees over 1,000 individuals
- Adjacent to US-10 & Bay City Road interchange, 15 miles west of I-75
- Conveniently located to Bay City (15 miles) and Saginaw (20 miles)
- Asking Price Contact Broker