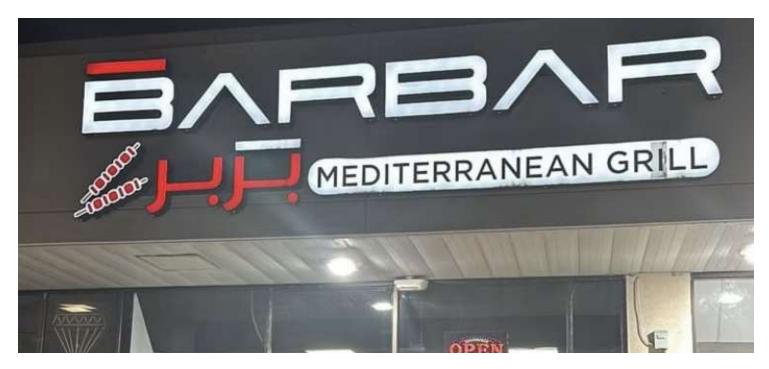

## **Property Highlights**

- "BARBAR MEDITERRANEAN GRILL"
- "Turn-Key" Mediterranean Restaurant for sale on Prime Corridor
- + 50,000 cars per day along Westheimer Road
- Operating 9 years ~ Established Clientele
- Fully Fixturized Restaurant
- # of Seats: 50
- Late night hours of operation (until 11:00pm, except Sundays)
- Strong Sales