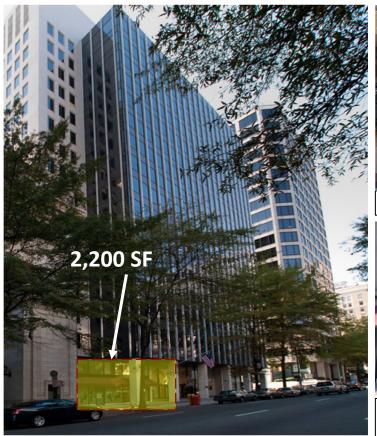

## Street-Level Retail Space in Wytestone Plaza

801 East Main Street Richmond, VA 23219

Wytestone Plaza Main Street entrance

Main Street entrance for 2,200 SF retail space

Lobby entrance for 2,200 SF retail space

## Property Highlights

- Approximately 2,200 SF, expandable to as much as 4,400 SF, available immediately
- Located in busy Financial District of Downtown Richmond, 3<sup>rd</sup> largest metro area in VA
- High pedestrian-traffic area; ideal for restaurant or service oriented retailer
- Headquarters for Dept. of Social Services, a 145,000 SF tenant, located in upper floors
- Building boasts ample parking