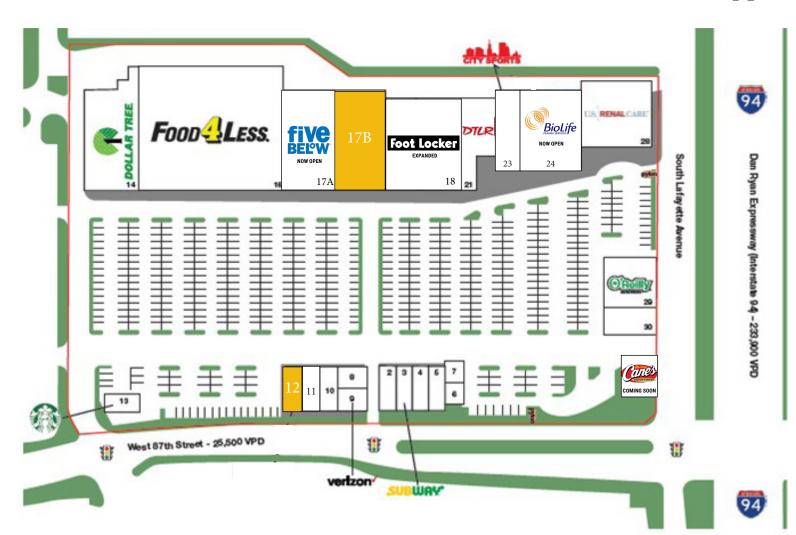

### **AVAILABLE SPACE**

- 13,847 sf (Junior Box Divisible)
- 1,800 sf (Outlot End Cap)
- 1,740 sf (Caribbean Jerk Palace)
- 2,605 sf (Raising Canes)
- 12,329 sf (Five Below)
- 11,783 sf (Biolife)
- **1,200** sf (Goblin Bat)

| Unit | Square Feet                                                             |
|------|-------------------------------------------------------------------------|
| 1    | 2,605                                                                   |
| 2    | 1,200                                                                   |
| 3    | 1,200                                                                   |
| 4    | 1,200                                                                   |
| 5    | 1,740                                                                   |
| 6    | 900                                                                     |
| 7    | 848                                                                     |
| 8    | 1,200                                                                   |
| 9    | 1,200                                                                   |
| 10   | 1,200                                                                   |
| 11   | 1,740                                                                   |
| 12   | 1,800                                                                   |
| 13   | 1,780                                                                   |
| 14   | 8,646                                                                   |
| 16   | 63,743                                                                  |
|      | 1<br>2<br>3<br>4<br>5<br>6<br>7<br>8<br>9<br>10<br>11<br>12<br>13<br>14 |

| TENANT                          | Unit | Square Feet |
|---------------------------------|------|-------------|
| Five Below (Now Open)           | 17A  | 12,329      |
| AVAILABLE (Divisible)           | 17B  | 13,847      |
| Foot Locker (Recently Expanded) | 18   | 13,907      |
| DTLR                            | 21   | 6,045       |
| City Sports                     | 23   | 6,000       |
| Biolife (Now Open)              | 24   | 11,783      |
| US Renal Care                   | 28   | 12,096      |
| O'Reilly Auto Parts             | 29   | 7,500       |
| Classic Nails                   | 30   | 1,500       |
| TOTAL                           |      | 175,991     |