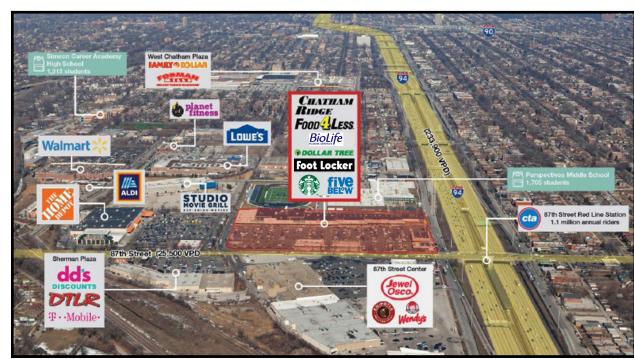

# Top Ten Most Visited Shopping Center in Chicago\*

### **PROPERTY DESCRIPTION**

- Join new tenants Five Below (now open), Biolife (now open) and recently expanded Foot Locker (doubled in size).
- Dominant retail trade area with over 3.8 million annual visitors;
- Anchored by top performing Food 4 Less grocery store (Kroger);
- Incredible visibility being adjacent to the Dan Ryan Expressway (I-94) and CTA Red Line Stop (87th);
- Convenient access from three stoplight intersections;
- Surrounded by prominent retailers providing a strong draw of customers from neighboring communities.

#### TOP TENANT RANKINGS IN ILLINOIS BASED ON AVERAGE MONTHLY VISITS\*

- Food 4 Less: #1 of 10;
- Wingstop: #2 of 119;
- DTLR: #5 of 31;
- O'Reilly Auto Parts: #3 of 228.
  - \* Source: Alpha Map

REAL ESTATE