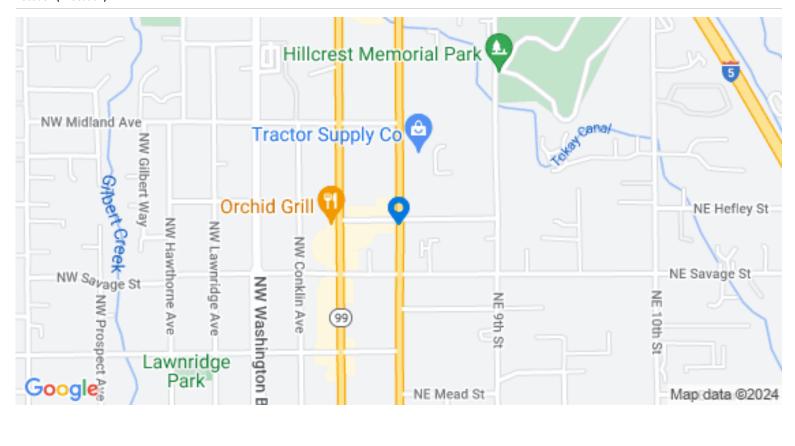

1325 NE 7th St, Grants Pass, OR 97526

\$1,675,000

1325 Ne 7th 1325 Ne 7

Quality NNN medical clinic investment

Listing Added: 01/06/2024 Listing Updated: Today