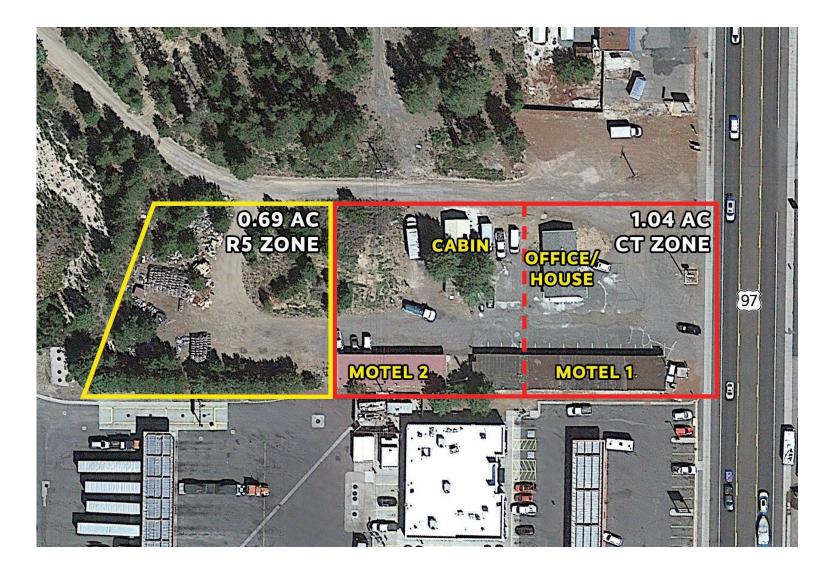

## **PROPERTY DETAILS**

| Sale Price: | <del>\$950,000</del> \$750,000                                                                                              |
|-------------|-----------------------------------------------------------------------------------------------------------------------------|
| Bldg. Size: | 6,106 SF                                                                                                                    |
| Price/SF:   | \$122.83                                                                                                                    |
| Tax Lots:   | 3 tax lots totaling 1.73 acres<br>1.04 acres zoned CT-Transportation<br>Commercial<br>0.69 acres zoned R5-Rural Residential |
| Year Built: | 1973                                                                                                                        |
| Parking:    | 21 onsite spaces                                                                                                            |

### **HIGHLIGHTS**

- Two motel buildings with 20 rooms equipped with microwaves and mini-fridges
- One office building with an attached residence
- One cabin with four beds, full bathroom, and kitchen
- Strategic location near ATV, snowmobile, and hiking trails
- Approximately 30 miles from Crater Lake National Park
- High visibility and traffic counts of 5,418 AADT on Highway 97
- Appealing owner user or investment opportunity for hospitality and tourism