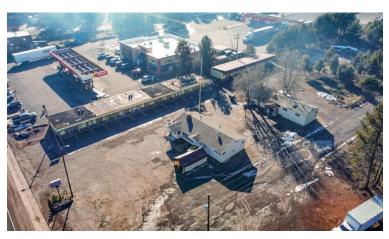

## **PROPERTY DETAILS**

| Sale Price: | <del>\$950,000</del> \$750,000                                                                                              |
|-------------|-----------------------------------------------------------------------------------------------------------------------------|
| Bldg. Size: | 6,106 SF                                                                                                                    |
| Price/SF:   | \$122.83                                                                                                                    |
| Tax Lots:   | 3 tax lots totaling 1.73 acres<br>1.04 acres zoned CT-Transportation<br>Commercial<br>0.69 acres zoned R5-Rural Residential |
| Year Built: | 1973                                                                                                                        |
| Parking:    | 21 onsite spaces                                                                                                            |

### **HIGHLIGHTS**

- Two motel buildings with 20 rooms equipped with microwaves and mini-fridges
- One office building with an attached residence
- One cabin with four beds, full bathroom, and kitchen
- Strategic location near ATV, snowmobile, and hiking trails
- Approximately 30 miles from Crater Lake National Park
- High visibility and traffic counts of 5,418 AADT on Highway 97
- Appealing owner user or investment opportunity for hospitality and tourism