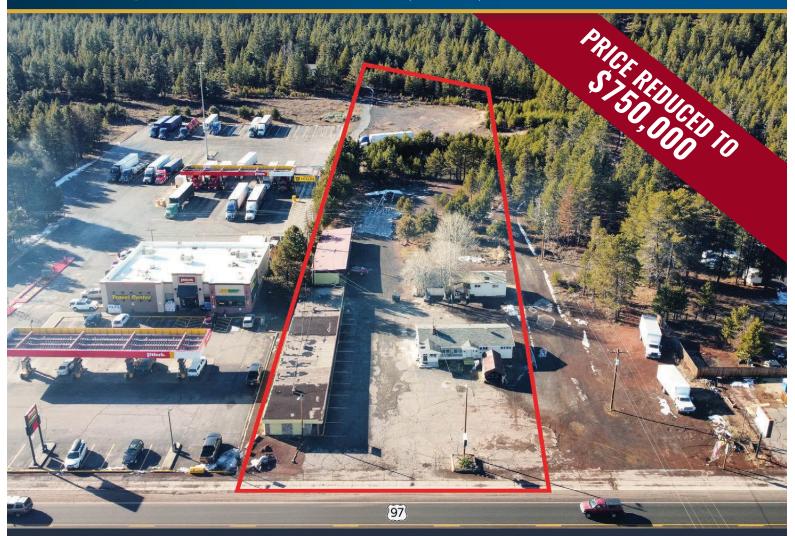

# **FOR SALE** 6,106 SF | <del>\$350,000</del>

Budget Inn Motel Owner User/Investment Opportunity 109480 US-97, Chemult, OR 97731

## FOR SALE \$350,000 \$750,000

## **PROPERTY DETAILS**

| Sale Price: | <del>\$950,000</del> \$750,000                                                                                              |
|-------------|-----------------------------------------------------------------------------------------------------------------------------|
| Bldg. Size: | 6,106 SF                                                                                                                    |
| Price/SF:   | \$122.83                                                                                                                    |
| Tax Lots:   | 3 tax lots totaling 1.73 acres<br>1.04 acres zoned CT-Transportation<br>Commercial<br>0.69 acres zoned R5-Rural Residential |
| Year Built: | 1973                                                                                                                        |
| Parking:    | 21 onsite spaces                                                                                                            |

## 109480 US-97, Chemult, OR 97731