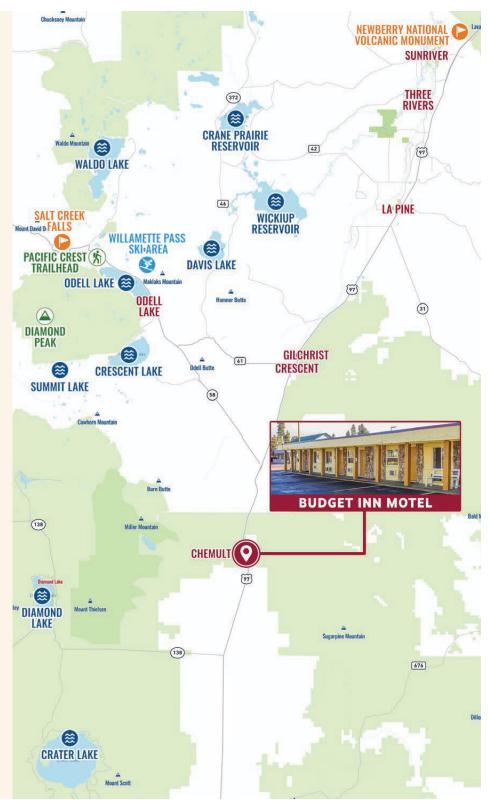

## 109480 US-97, Chemult, OR 97731

### **CHEMULT, OR**

Nestled 30 miles from Crater Lake National Park along U.S. Highway 97, Chemult beckons with its year-round outdoor charm. A minute south lies the Walt Haring Sno-Park, historically tied to the famous Chemult Sled Dog Races. Winter transforms the town into a snow-covered paradise, offering groomed trails for snowmobiling, cross-country skiing, and more, including the Miller Lake Trail loop for hikers.