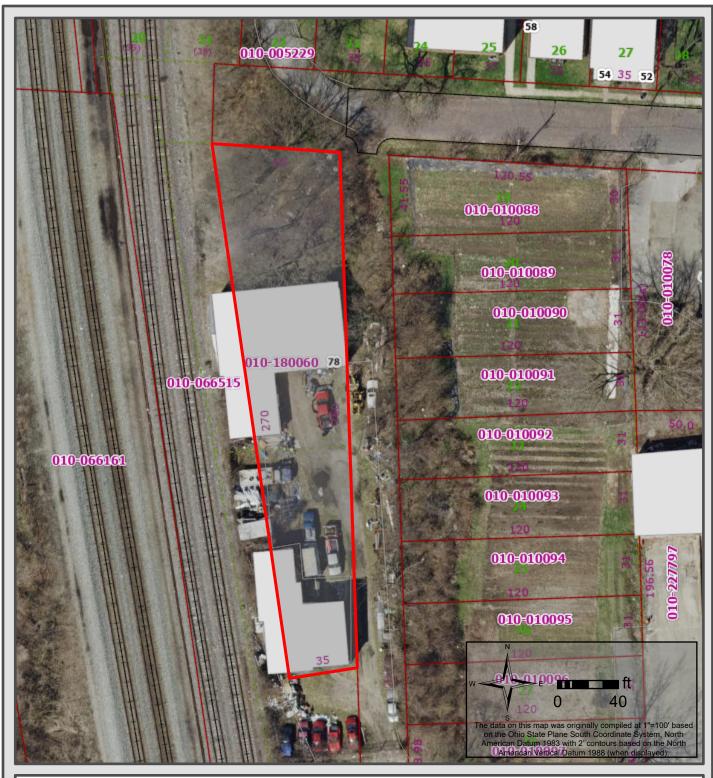

## Planimetric Legend

Edge of Pavement

Roadway Centerlines

Railroad Centerlines

**Building Footprints Building Under Construction** 

Creeks, Streams, Ditches Rivers & Ponds

## Appraisal Legend

xxx-xxxxxx Parcel IDs

100 Parcel Dimensions 100 Lot Numbers

123 Main St Site Address

Parcel Boundary Subdivision Boundary

## Topographic Legend Source: OSIP - 2019 LiDAR Collection

Condominium Boundary

School District Boundary

County Boundary

Zip Code Boundary

City or Village Boundary Intermediate Contour Tax District Boundary

This map is prepared for the real property inventory within the county. It is compiled from record deeds, survey plats, and other public records and data. Users of this map are notified that the public primary information sources should be considered for verification of the information contained on this map. The county and the mapping companies assume no legal responsibility for the information contained on this map. Please notify the Franklin County Auditor's GIS Department of any discrepancies.