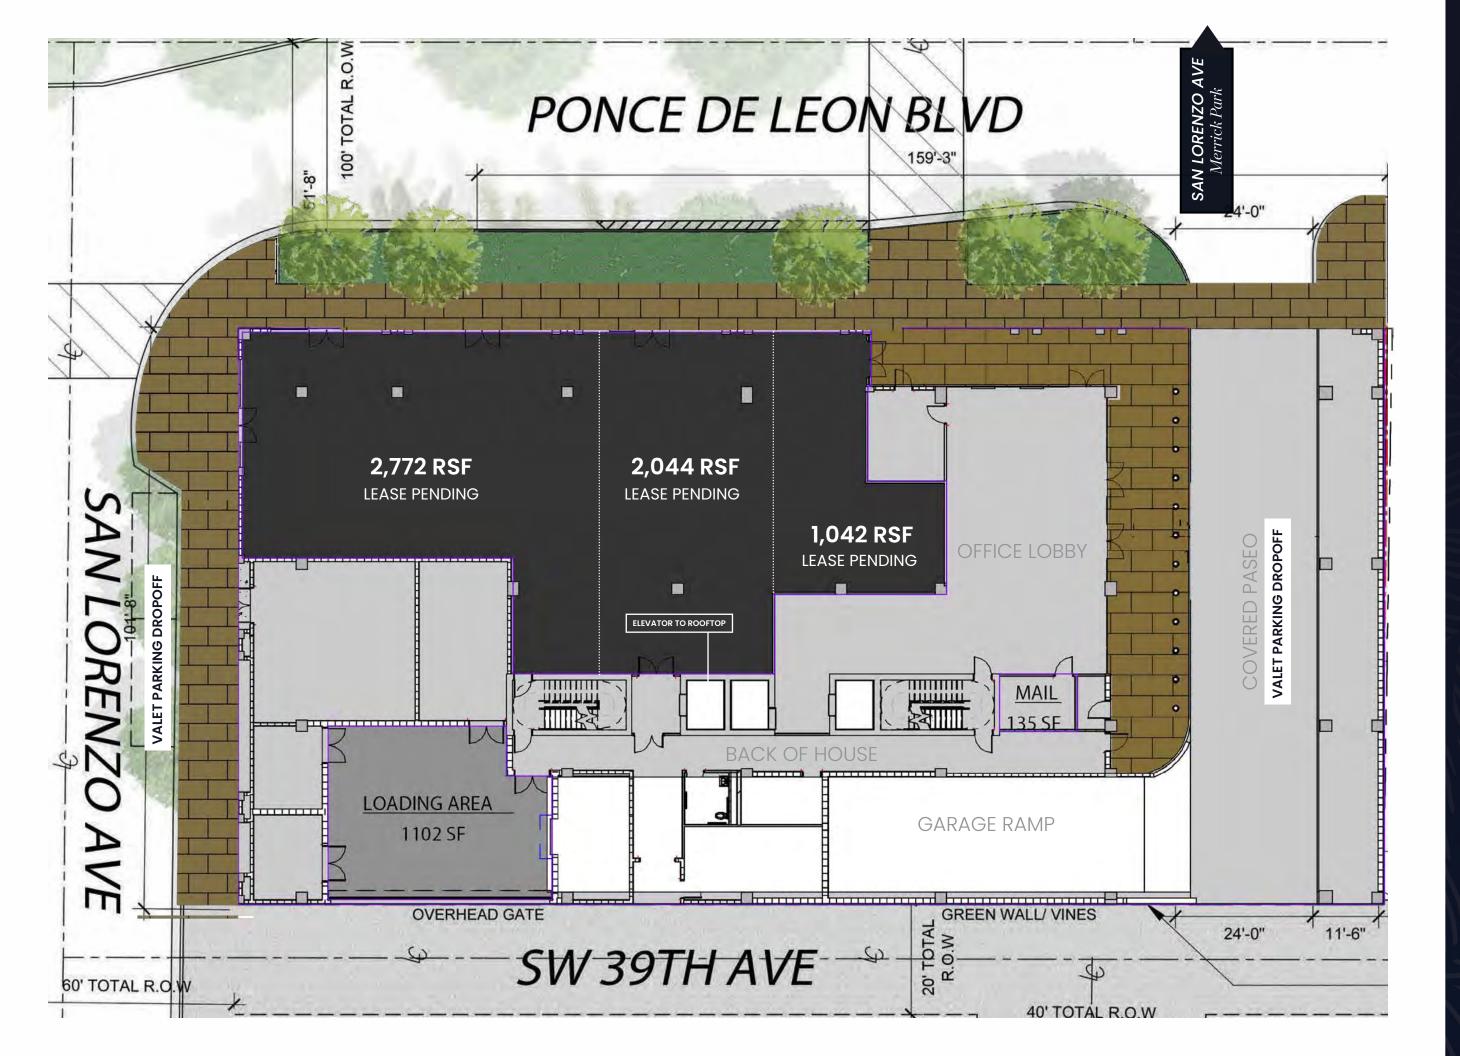

### *PROPERTY HIGHLIGHTS*

- 4 stories of Class A Office space
- Covered paseo with valet service
- On-site parking
- Ground level retail
- Rooftop amenity and retail space
- Loading area with dedicated service
  elevator
- Proximity to public transit
- Steps to Shops at Merrick Park
- Dedicated office elevators
- Balconies/terraces on each floor
- Hurricane-impact glazing system
- State-of-the-art access control
- 13' clear ceiling heights
- Electric car charging stations
- Bike room