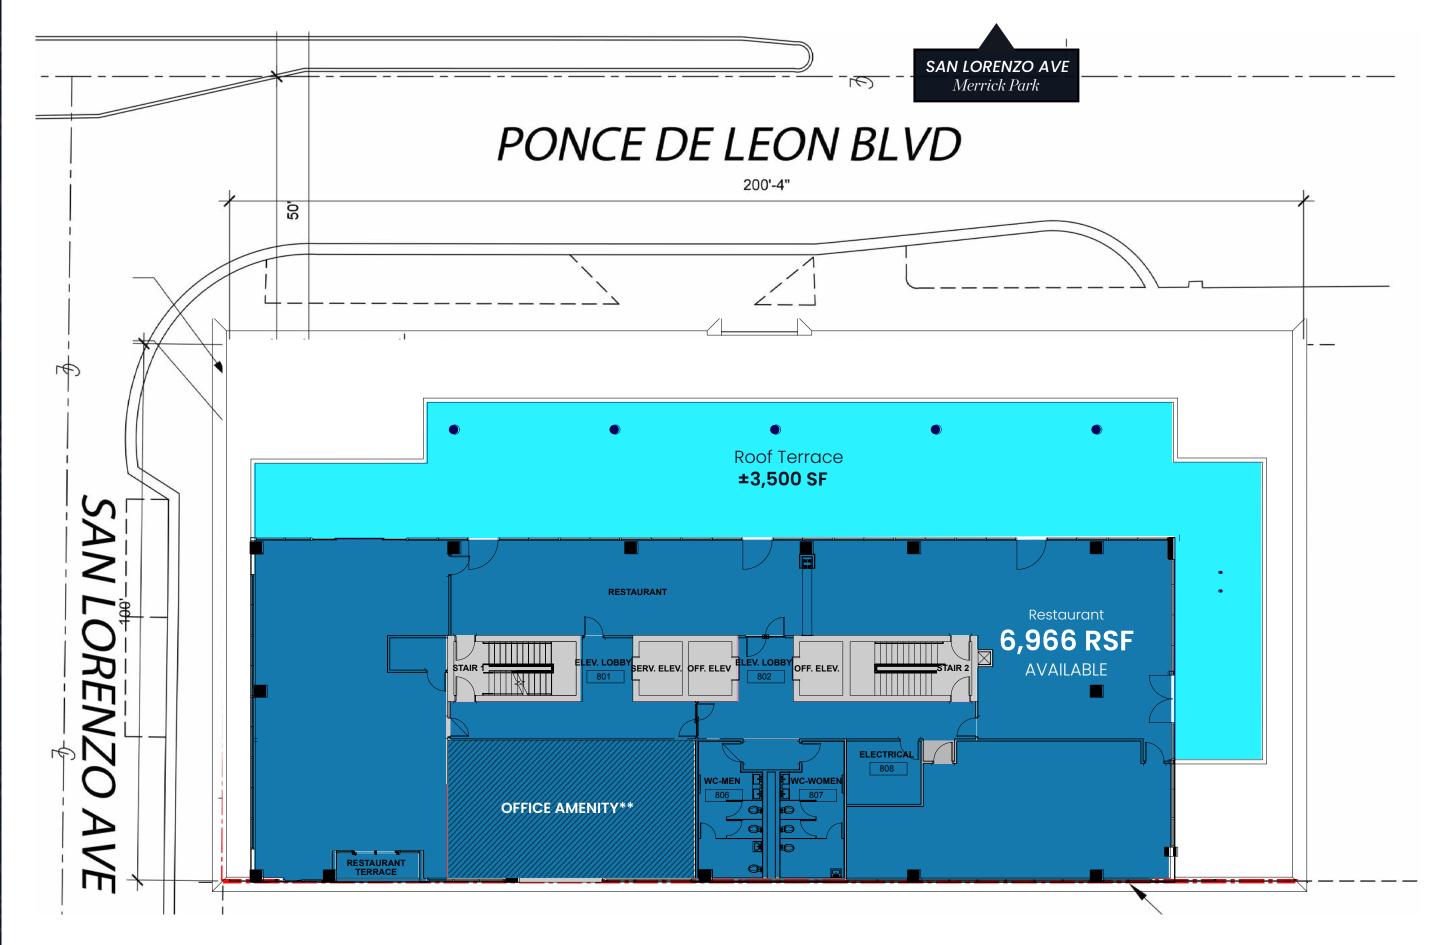

FOR LEASE

SIGNAGE

6,966 SF Rooftop Restaurant at the entrance to Merrick Park

\*\*Office occuppants and their employees must always be granted access to this space as customers.