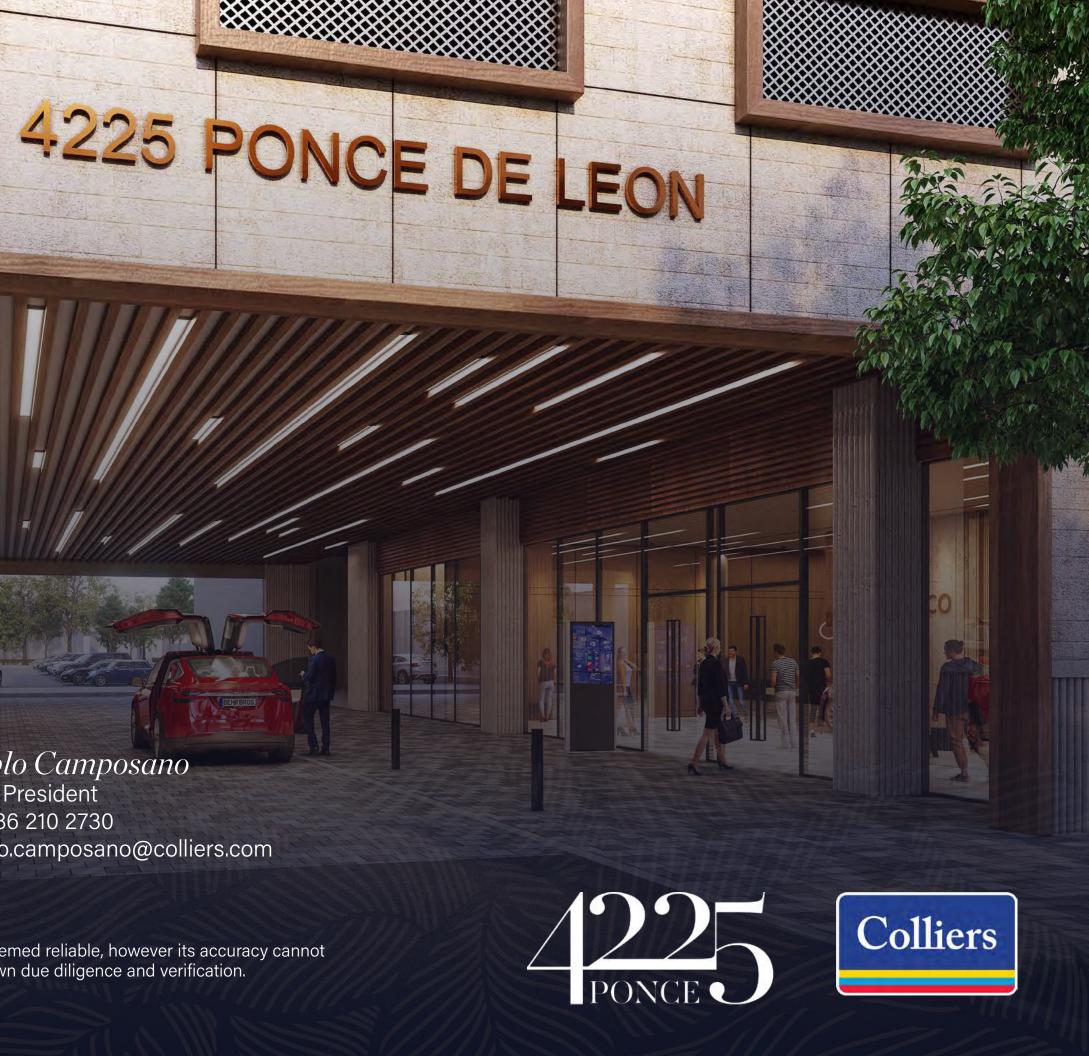

# *STYLE & SUBSTANCE IN THE HEART OF IT ALL*

Introducing 4225 PONCE, an ultra exclusive boutique office building located in the heart of the **premier entertainment district of Coral Gables**. Designed by award-winning **Arquitectonica**, this building offers a unique blend of luxury and functionality, including best-in-class amenities such as private terraces, covered paseo, **valet parking and a rooftop amenity space**.

### *PROPERTY HIGHLIGHTS*

- 4 stories of Class A Office space
- Covered paseo with valet service
- On-site parking
- Ground level retail
- Rooftop amenity and retail space
- Loading area with dedicated service
  elevator
- Proximity to public transit
- Steps to Shops at Merrick Park
- Dedicated office elevators
- Balconies/terraces on each floor
- Hurricane-impact glazing system
- State-of-the-art access control
- 13' clear ceiling heights
- Electric car charging stations
- Bike room