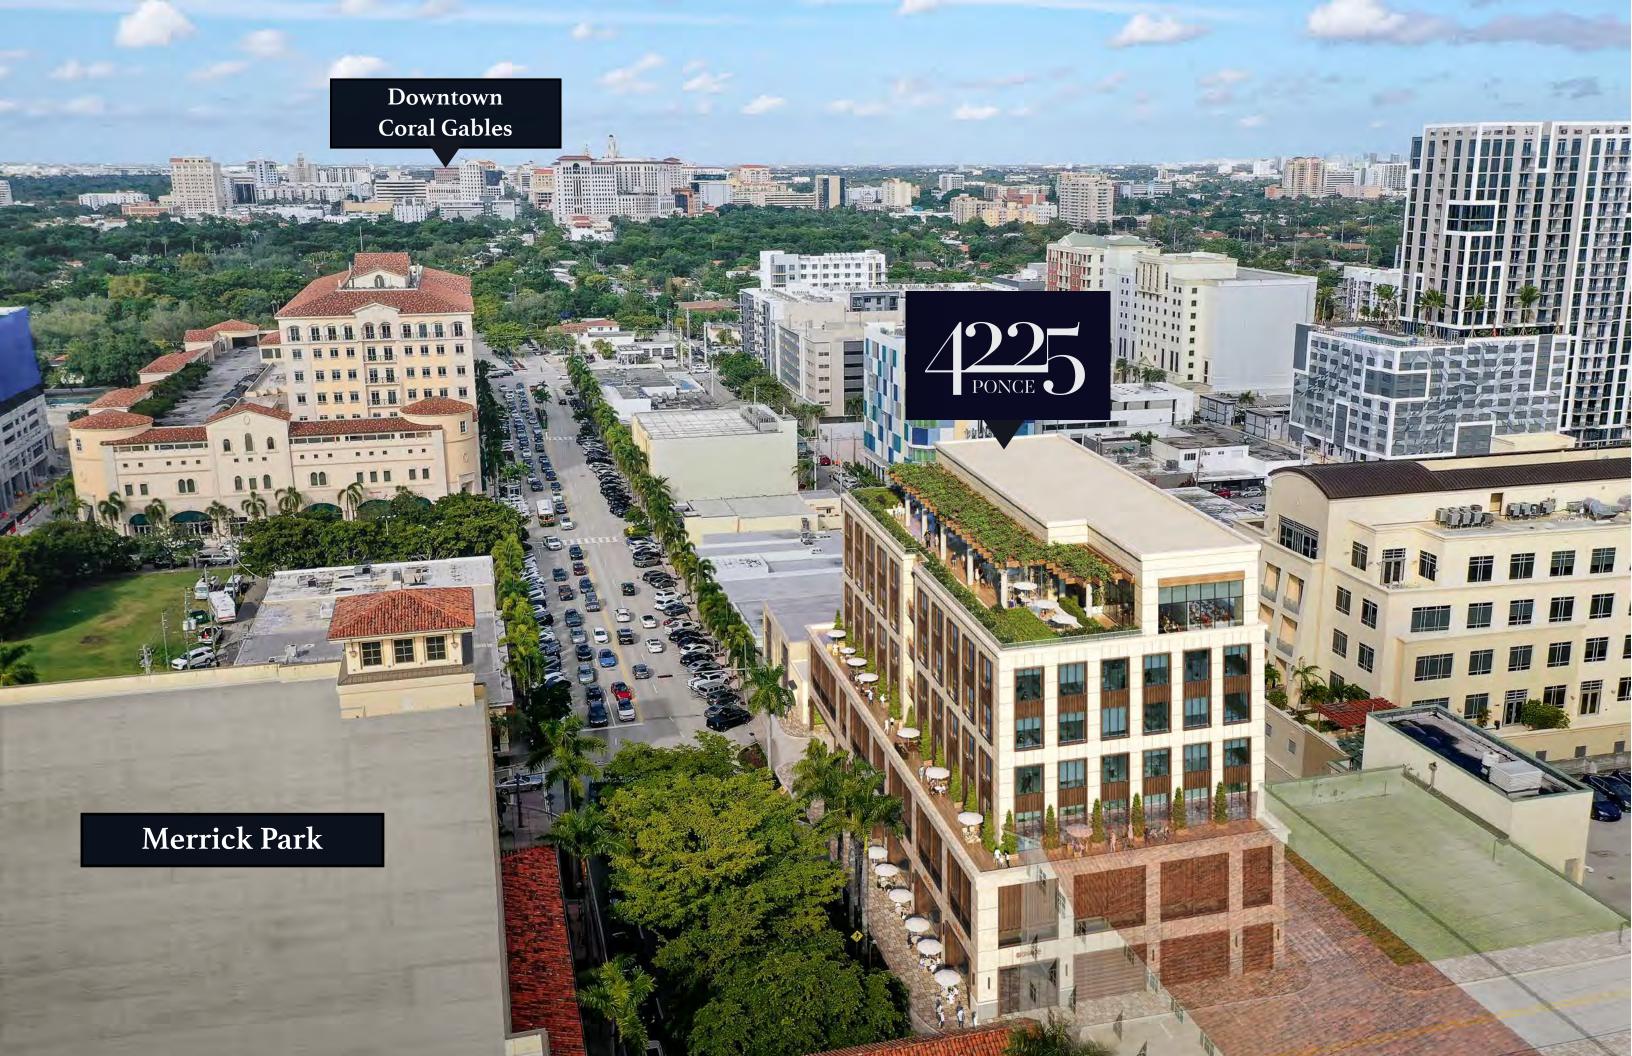

4225 PONCE will be at the epicenter of **Coral Gables' urban core**, within walking distance to arts, culture, entertainment venues, wellness and lifestyle amenities, and numerous restaurants.

ROOFTOP RESTAURANT

4225 PONCE provides easy access to major South Florida highways and is across the street from the luxury Shops at Merrick Park.

## SHOPS AT MERRICK PARK

4225 Ponce sits directly across from Shops at Merrick Park, a Brookfield owned lifestyle center consisting of a three-story, 750,000 SF open-air shopping center and five-story, 100,000 SF office building.