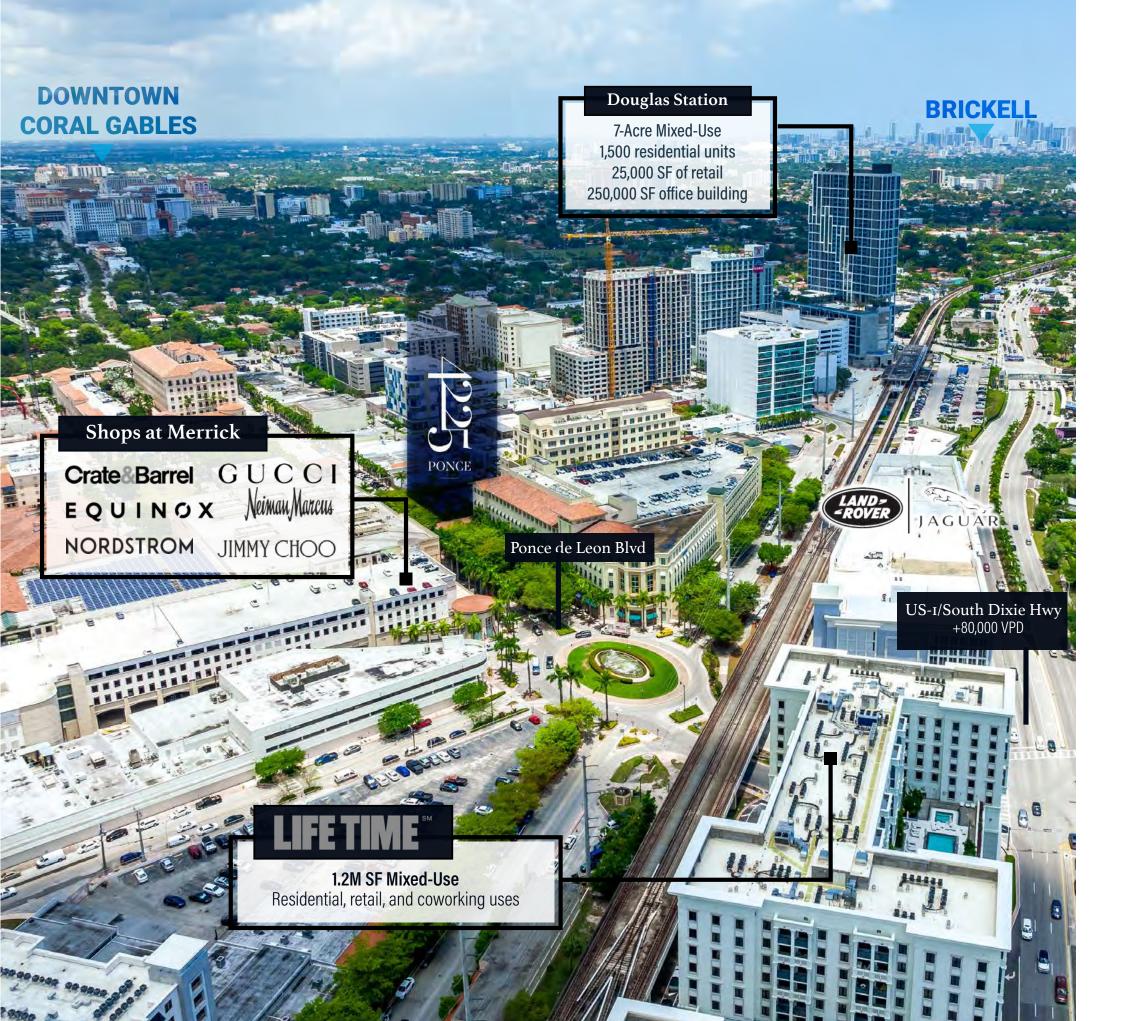

4225 PONCE will be at the epicenter of **Coral Gables' urban core**, within walking distance to arts, culture, entertainment venues, wellness and lifestyle amenities, and numerous restaurants.

ROOFTOP RESTAURANT

### VIBRANT, COSMOPOLITAN & CENTRAL

Coral Gables is now home to over 20 consulates and foreign government offices and more than 140 multinational corporations. The city offers a bustling economy, thriving academic institutions, a walkable downtown, and an exceptional quality of life.

4225 PONCE provides easy access to major South Florida highways and is across the street from the luxury Shops at Merrick Park.

## SHOPS AT MERRICK PARK

4225 Ponce sits directly across from Shops at Merrick Park, a Brookfield owned lifestyle center consisting of a three-story, 750,000 SF open-air shopping center and five-story, 100,000 SF office building.