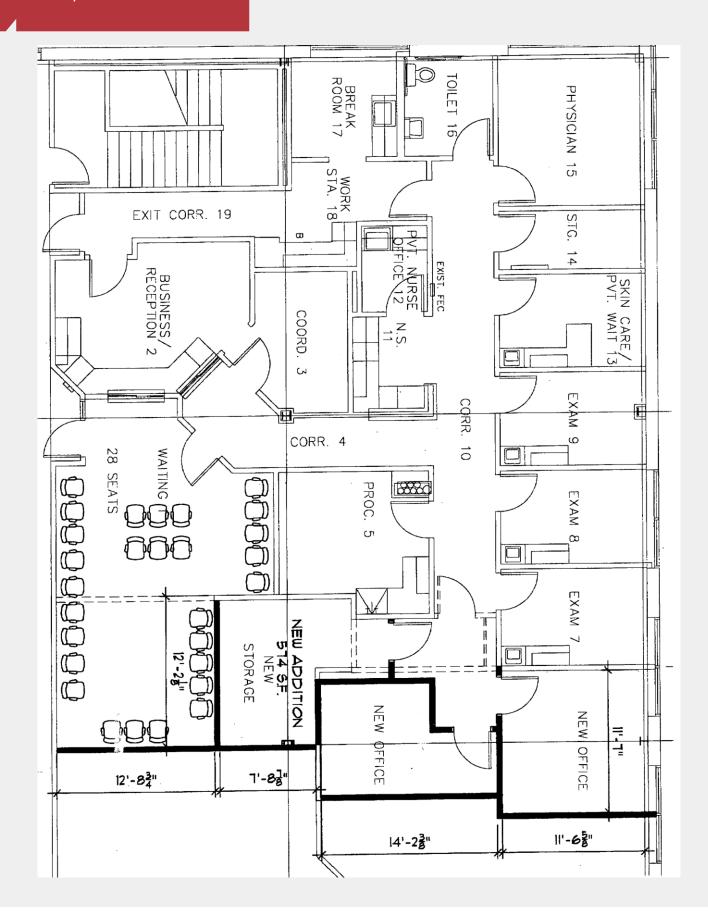

## **Property Features**

- 2,485 +/- SF
- Medical Office Condominium
- Located in Downtown Pottsville
- Across from Lehigh Health Hospital
- Part of Medical Condo with multiple services
- Excellent visibility
- Easy access to local community
- Ambulatory building access
- Asking Price \$450,000

## John Buccinno, CCIM SIOR

610 370 8508 • jbuccinno@naikeystone.com

| DESCRIPTION             |                                   |  |
|-------------------------|-----------------------------------|--|
| Medical Office Building |                                   |  |
| Avail (SF):             | 2,485 + / - S.F.                  |  |
| Construction:           | Block and Brick                   |  |
| Floor:                  | Poured concrete                   |  |
| Roof:                   | Truss / Shingle                   |  |
| Lighting:               | Florescent                        |  |
| HVAC:                   | (2) Five ton units                |  |
| Electrical:             | 200 Amp 110v                      |  |
| Ceiling:                | 9' Clear                          |  |
| Parking:                | Common Parking                    |  |
| Services                | PPL – Natural Gas, PPL - Electric |  |
| Water/Sewer:            | Both Public                       |  |