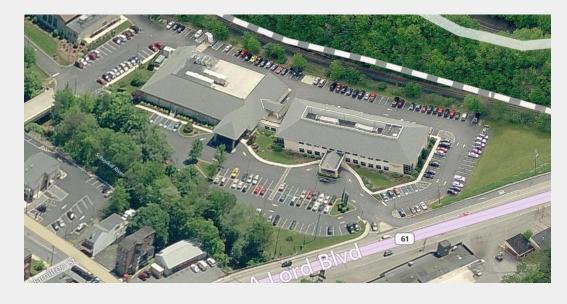

## **Property Features**

- 2,485 +/- SF
- Medical Office Condominium
- Located in Downtown Pottsville
- Across from Lehigh Health Hospital
- Part of Medical Condo with multiple services
- Excellent visibility
- Easy access to local community
- Ambulatory building access
- Asking Price \$450,000

| PROPERTY INFORMATION |                              |  |  |
|----------------------|------------------------------|--|--|
| Property Type:       | Professional Medical Office  |  |  |
| Zoning:              | Commercial Business District |  |  |
| Building Size:       | 40,000 +/- SF                |  |  |
| Lot Size:            | 4.5 +/- Acres                |  |  |