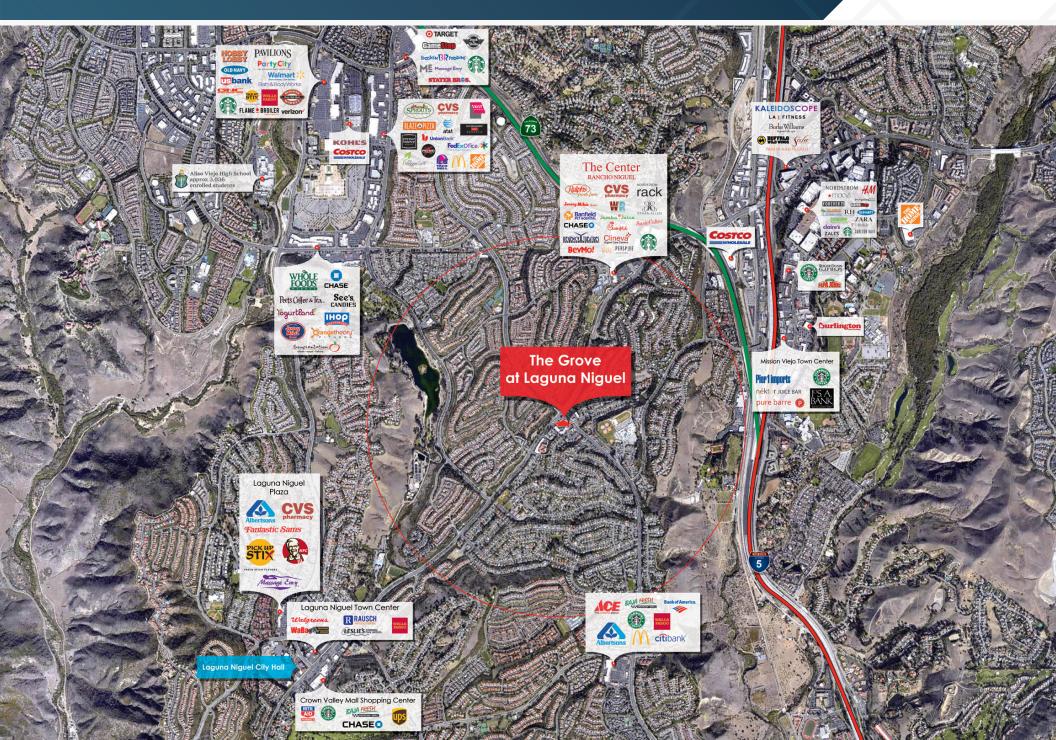

## **DESCRIPTION**

- Located at major South Orange County thoroughfare Over 70k CPD at intersection
- Strong incomes (over \$179,000 average HH income within a 5 mile raduis)
- Great visibility to Crown Valley Pkwy & Golden Lantern
- Large number of households in the trade area