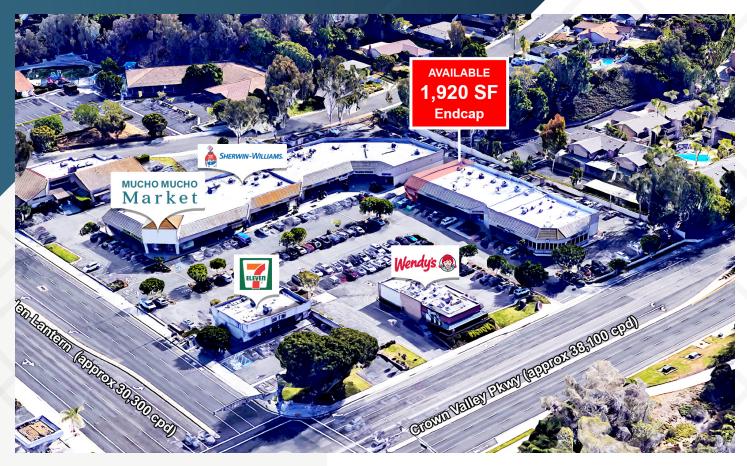

#### **Retail Opportunity**

1,920 SF Endcap Available

## **DESCRIPTION**

- Located at major South Orange County thoroughfare Over 70k CPD at intersection
- Strong incomes (over \$179,000 average HH income within a 5 mile raduis)
- Great visibility to Crown Valley Pkwy & Golden Lantern
- Large number of households in the trade area

#### TRAFFIC COUNTS

Golden Lantern Crown Valley Pkwy

Source: Costar

approx. 30,300 cpd approx. 38,100 cpd