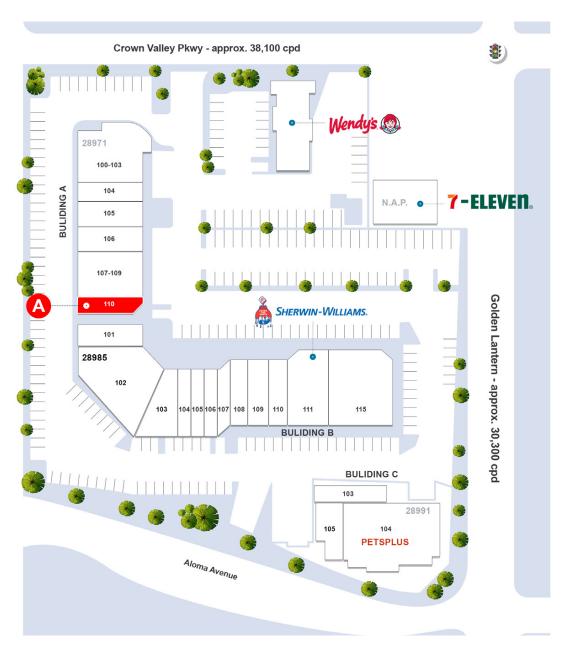

# SITE PLAN

**Endcap Retail Space Available** 

| No.     | Tenant                  | SF    |   |
|---------|-------------------------|-------|---|
|         | BUILDING A              |       |   |
| 100-103 | El Cortez               |       |   |
| 104     | Nails                   |       |   |
| 105     | Golden Crew Barber Shop |       |   |
| 106     | Tim's OC Music          |       |   |
| 107-109 | Patsy's Pub             |       |   |
| 110     | Available Endcap        | 1,920 | A |
|         | BUILDING B              |       |   |
| 101     | Dentist                 |       |   |
| 102     | Deal Pending            |       |   |
| 103     | Storage                 |       |   |
| 104     | O My Sushi              |       |   |
| 105     | Deal Pending            |       |   |
| 106     | Grace Foot Massage      |       |   |
| 107     | Kevin's Computer Repair |       |   |
| 108     | Cleaners                |       |   |
| 109     | I Love Bagels           |       |   |
| 110     | La Tulipe               |       |   |
| 111     | Sherwin Williams        |       |   |
| 115     | Mucho Mucho Market      |       |   |
|         | BUILDING C              |       |   |
| 103     | Laundry                 |       |   |
| 104     | Pets Plus               |       |   |
| 105     | Deal Pending            |       |   |
|         |                         |       |   |