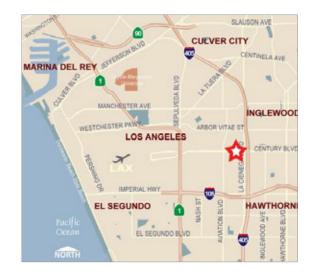

## **AREA HIGHLIGHTS**

## **CURRENT AVAILABILITY**

Located on Century Boulevard, the building is within a 10 minute drive from Culver City, El Segundo, Marina Del Rey, Playa Vista and more, with plenty of parking. The south side of the building overlooks the airport runways of Los Angeles International Airport, the north side overlooks Century Boulevard.

The building has on-site management, maintenance and engineer. Patrol personnel on duty 24 hours a day with after-hour access via card key. It is located less than a mile from LAX and 1 mile from San Diego (405) Freeway and Century (105) Freeway. The building is surrounded by retail shops, convenient services and hotels.

- + Excellent access to the 405, 105, and 91 Freeways and within minutes of LAX
- Numerous amenities located within walking distance

| SUITE   | SQ. FT.     | RENT   |
|---------|-------------|--------|
| 201     | ±500        | \$1.35 |
| 209     | ±1,110      | \$1.35 |
| 211     | ±1,122      | \$1.35 |
| 212     | ±574        | \$1.35 |
| *301(A) | ±655        | \$1.35 |
| 304     | ±700        | \$1.35 |
| 305     | ±1,909      | \$1.35 |
| *310    | ±1,028      | \$1.35 |
| *312    | ±600        | \$1.35 |
| 314     | ±966        | \$1.35 |
| 407     | ±706        | \$1.35 |
| 420     | ±620        | \$1.35 |
| 422     | ±596        | \$1.35 |
| 434     | ±697        | \$1.35 |
| 441     | ±1,803      | \$1.35 |
| 442     | ±2,675      | \$1.35 |
| 500     | ±3,064      | \$1.35 |
| 511     | $\pm 1,052$ | \$1.35 |
| *540    | ±1,480      | \$1.35 |
| *541    | ±1,224      | \$1.35 |
| *632    | ±1,320      | \$1.35 |
| *634    | ±835        | \$1.35 |
| 702     | ±11,300     | \$1.40 |