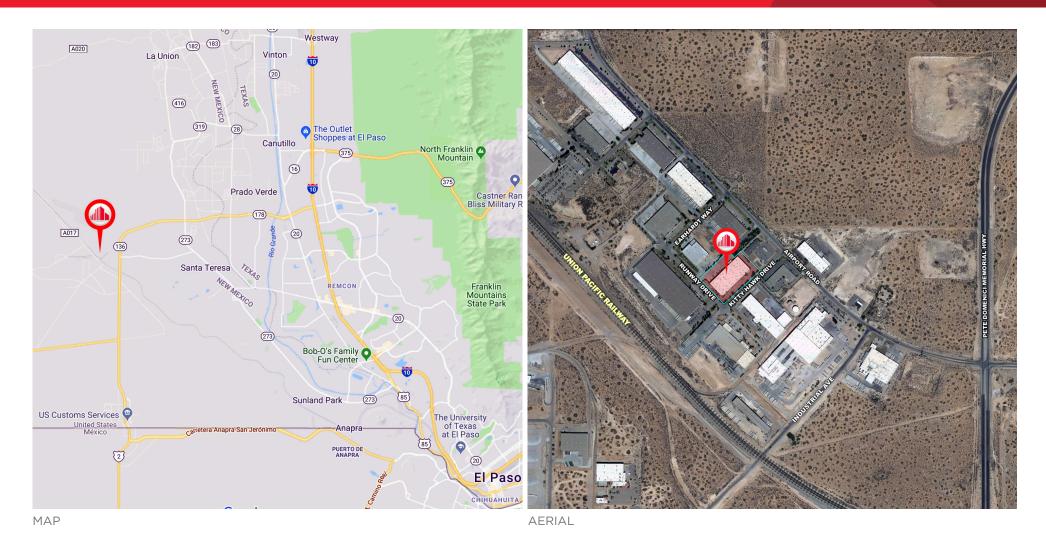

- Column spacing: 75' W X 40' D average
- Secured truck court
- · Remodel possible
- Year built: 1999
- Fully landscaped
- Approximately five minutes from El Paso, Texas.

- ±1 mile to Dona Ana County International Airport
- ±3.5 miles to Union Pacific Intermodel Terminal and Facility
- ±6 miles north of San Jeronimo, Juarez, MX border crossing