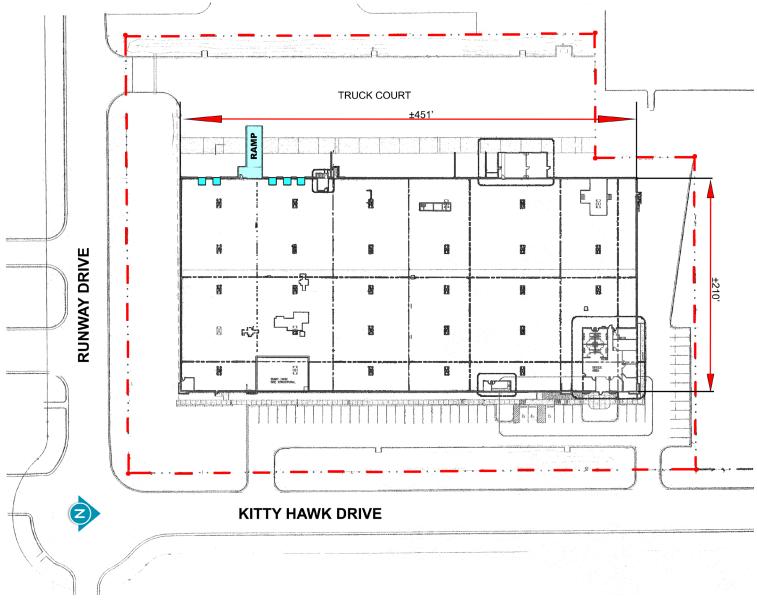

tation as to the condition of the property (or properties) in question.



# FOR LEASE / SALE 12 KITTY HAWK DRIVE

Santa Teresa, New Mexico

### **Photos**









Independently Owned and Operated / A Member of the Cushman & Wakefield Alliance
Cushman & Wakefield Copyright 2018. No warranty or representation, express or implied, is made to the accuracy or completeness of the information contained herein, and same is submitted subject to errors, omissions, change of price, rental or other conditions, withdrawal without notice, and to any special listing conditions imposed by the property owner(s). As applicable, we make no representation as to the condition of the property (or properties) in question.

## FOR LEASE / SALE

### 12 KITTY HAWK DRIVE

Santa Teresa, New Mexico

#### Site Plan





# FOR LEASE / SALE 12 KITTY HAWK DRIVE

Santa Teresa, New Mexico



**Brett Preston SIOR, CCIM** 

Managing Partner (915) 843 8888 ext. 801 bpreston@piresintl.com **David Hingst** 

Partner (915) 843 8888 ext. 802 dhingst@piresintl.com 5-B Butterfield Trail Boulevard El Paso, Texas 79906-4920 Main (915) 843 8888 www.piresintl.com