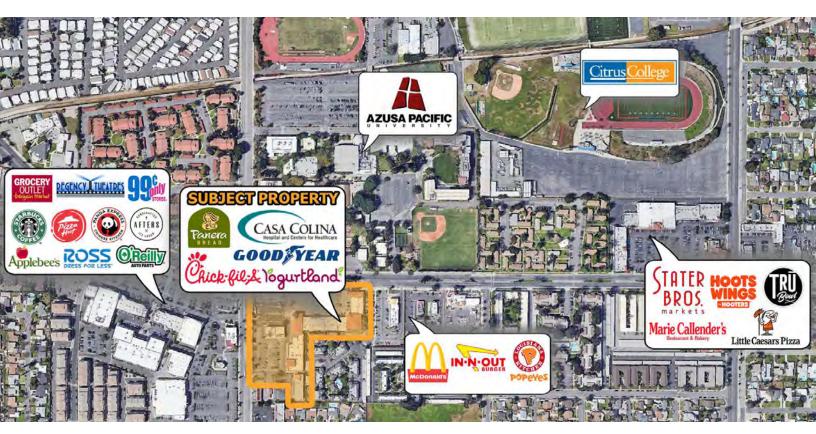

#### **PROPERTY DESCRIPTION**

University Promenade is a dynamic 74,828 SF shopping center positioned next to two major universities (Azusa Pacific University and Citrus College). The shopping center has many national tenants including Chick-fil-A, Yogurtland and Panera Bread (coming soon) with many other strong regional tenants.

#### PROPERTY HIGHLIGHTS

- Located across the street from Azusa Pacific University
- Huge daytime traffic with students and employees
- Multiple restaurant spaces available
- Under New Ownership!

MATT HAMMOND