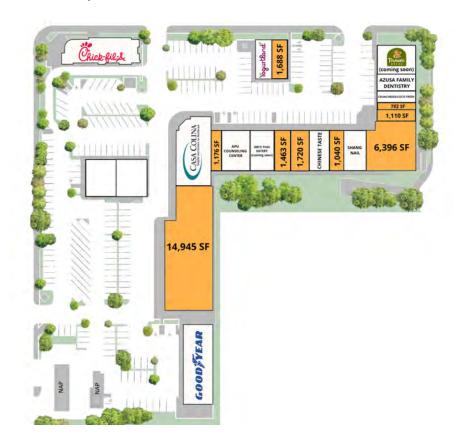

### UNIVERSITY PROMENADE

900-962 E. ALOSTA AVENUE AZUSA, CA 91702

| TENANT NAME                     | UNIT NUMBER | UNIT SIZE (SF) | TENANT NAME                | UNIT NUMBER | UNIT SIZE (SF) |
|---------------------------------|-------------|----------------|----------------------------|-------------|----------------|
| Chick-fil-A                     | 900         | 4,767          | AVAILABLE                  | 934         | 1,040          |
| Casa Colina                     | 910         | 6,421          | Shang Nail                 | 936         | 2,023          |
| AVAILABLE                       | 914         | 1,176          | AVAILABLE                  | 940-950     | 6,396          |
| APU Counseling Center           | 916-918     | 3,714          | AVAILABLE                  | 952.5       | 1,110          |
| Ari's Thai Eatery (coming soon) | 920         | 2,828          | AVAILABLE                  | 952         | 782            |
| Yogurtland                      | 922         | 1,423          | CrunCheese/Coco Fresh      | 954         | 1,202          |
| AVAILABLE                       | 924         | 1,688          | Azusa Family Dentistry     | 956-958     | 1,918          |
| AVAILABLE                       | 926         | 1,463          | Panera Bread (coming soon) | 960-962     | 2,755          |
| AVAILABLE (Restaurant)          | 928         | 1,720          | Goodyear Tire              | 350         | 6,432          |
| Chinese Taste                   | 932         | 1,825          | AVAILABLE                  | 360         | 14,945         |