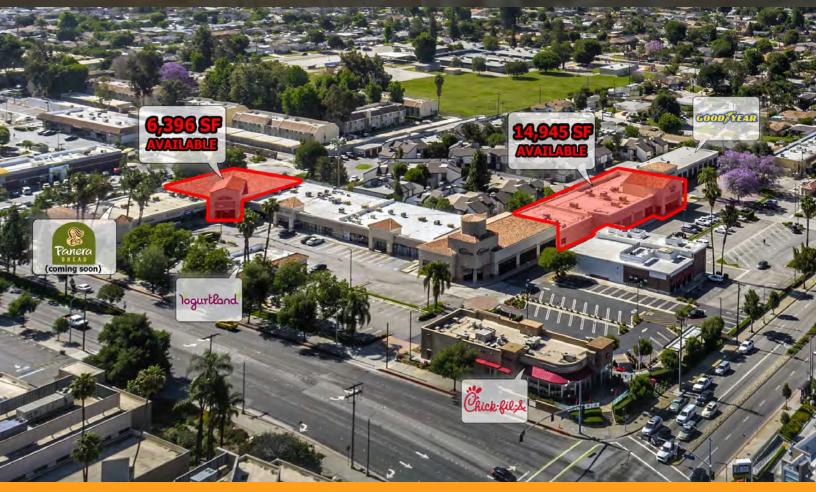

# **UNIVERSITY PROMENADE**

900-962 E. ALOSTA AVENUE AZUSA, CA 91702

14,945 SF Former Gym Space | 782 SF - 6,396 SF Retail Spaces

#### **PROPERTY DESCRIPTION**

University Promenade is a dynamic 74,828 SF shopping center positioned next to two major universities (Azusa Pacific University and Citrus College). The shopping center has many national tenants including Chick-fil-A, Yogurtland and Panera Bread (coming soon) with many other strong regional tenants.

#### PROPERTY HIGHLIGHTS

- Located across the street from Azusa Pacific University
- Huge daytime traffic with students and employees
- Multiple restaurant spaces available
- Under New Ownership!

MATT HAMMOND