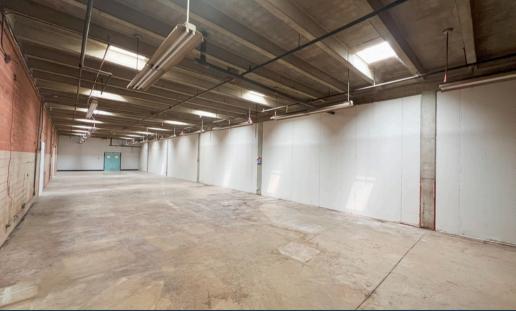

# FOR LEASE

414 VERA CRUZ, SAN ANTONIO, TX 78207





### **ABOUT THE PROPERTY:**

414 Vera Cruz is a 31,690-square-foot creative warehouse project near Downtown San Antonio, with 3,300 SF currently available. Tenants benefit from open creative warehouse space, ample parking, quick access to IH-10 and I-35, and access to the Alazan Creek Trail.

#### **FEATURES:**

- 3,300 SF suite available
- 2.11-acre site
- Great for distribution, production, and creative office
- Fenced outside storage yard and parking
- Central location near downtown
- Quick access to IH-10 and I-35
- Located on Alazan Creek Trail

## PROPERTY HIGHLIGHTS









## AREA DETAILS & OVERVIEW



## FLOOR PLAN





### CONTACT OUR TEAM



Cullen Mills
Partner
cmills@llanorealty.com
(210) 926-5812



Chris Moran
Associate
cmoran@llanorealty.com
(210) 951-5689



Colin McLellan
Senior Associate
cmclellan@llanorealty.com
(210) 908-6345