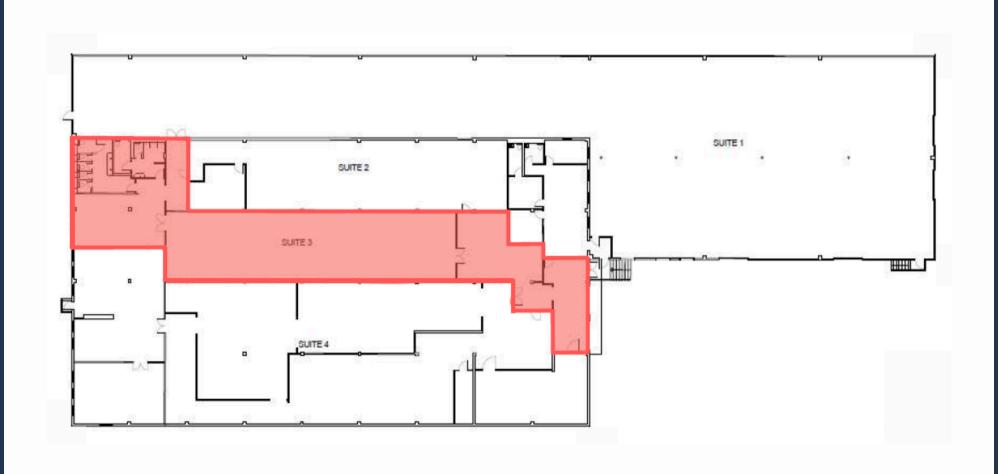

# FOR LEASE

414 VERA CRUZ, SAN ANTONIO, TX 78207





### **ABOUT THE PROPERTY:**

414 Vera Cruz is a 31,690-square-foot creative warehouse project near Downtown San Antonio, with 3,300 SF currently available. Tenants benefit from open creative warehouse space, ample parking, quick access to IH-10 and I-35, and access to the Alazan Creek Trail.

#### **FEATURES:**

- 3,300 SF suite available
- 2.11-acre site
- Great for distribution, production, and creative office
- Fenced outside storage yard and parking
- Central location near downtown
- Quick access to IH-10 and I-35
- Located on Alazan Creek Trail

## PROPERTY HIGHLIGHTS









## AREA DETAILS & OVERVIEW



## FLOOR PLAN





### CONTACT OUR TEAM



Cullen Mills
Partner
cmills@llanorealty.com
(210) 926-5812



Chris Moran
Associate
cmoran@llanorealty.com
(210) 951-5689



Colin McLellan
Senior Associate
cmclellan@llanorealty.com
(210) 908-6345