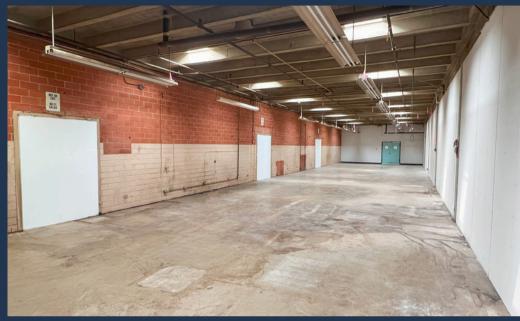

# FOR LEASE

414 VERA CRUZ, SAN ANTONIO, TX 78207





### **ABOUT THE PROPERTY:**

414 Vera Cruz is a 31,690-square-foot creative warehouse project near Downtown San Antonio, with 3,300 SF currently available. Tenants benefit from open creative warehouse space, ample parking, quick access to IH-10 and I-35, and access to the Alazan Creek Trail.

#### **FEATURES:**

- 3,300 SF suite available
- 2.11-acre site
- Great for distribution, production, and creative office
- Fenced outside storage yard and parking
- Central location near downtown
- Quick access to IH-10 and I-35
- Located on Alazan Creek Trail

## PROPERTY HIGHLIGHTS









## AREA DETAILS & OVERVIEW



## FLOOR PLAN





### CONTACT OUR TEAM



Cullen Mills
Partner
cmills@llanorealty.com
(210) 926-5812



Chris Moran
Associate
cmoran@llanorealty.com
(210) 951-5689



Colin McLellan
Senior Associate
cmclellan@llanorealty.com
(210) 908-6345