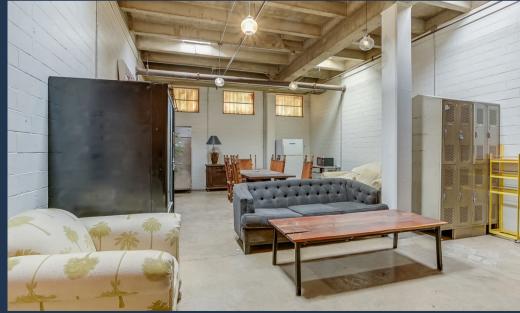

### **ABOUT THE PROPERTY:**

414 Vera Cruz is a 31,690-square-foot creative warehouse project near Downtown San Antonio, with 3,300 SF currently available. Tenants benefit from open creative warehouse space, ample parking, quick access to IH-10 and I-35, and access to the Alazan Creek Trail.

#### **FEATURES:**

- 3,300 SF suite available
- 2.11-acre site
- Great for distribution, production, and creative office
- Fenced outside storage yard and parking
- Central location near downtown
- Quick access to IH-10 and I-35
- Located on Alazan Creek Trail

## PROPERTY HIGHLIGHTS