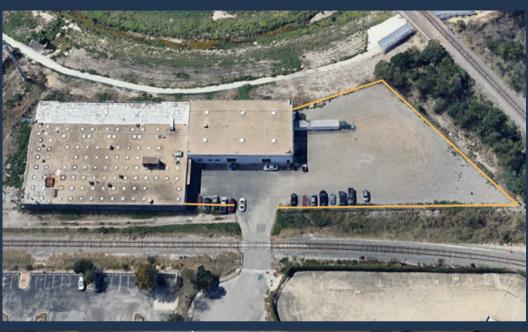

#### **FEATURES:**

- 3,300 SF suite available
- 2.11-acre site
- Great for distribution, production, and creative office
- Fenced outside storage yard and parking
- Central location near downtown
- Quick access to IH-10 and I-35
- Located on Alazan Creek Trail

## PROPERTY HIGHLIGHTS