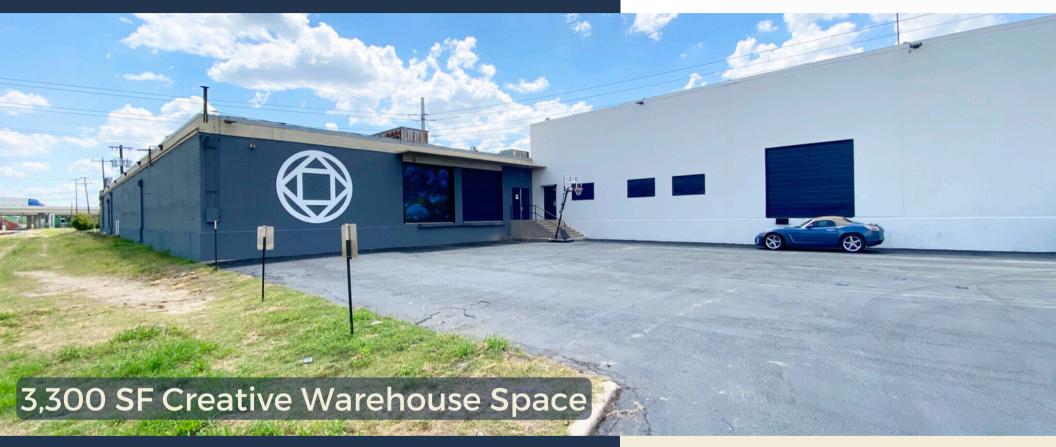

### **ABOUT THE PROPERTY:**

414 Vera Cruz is a 31,690-square-foot creative warehouse project near Downtown San Antonio, with 3,300 SF currently available. Tenants benefit from open creative warehouse space, ample parking, quick access to IH-10 and I-35, and access to the Alazan Creek Trail.

#### **FEATURES:**

- 3,300 SF suite available
- 2.11-acre site
- Great for distribution, production, and creative office
- Fenced outside storage yard and parking
- Central location near downtown
- Quick access to IH-10 and I-35
- Located on Alazan Creek Trail