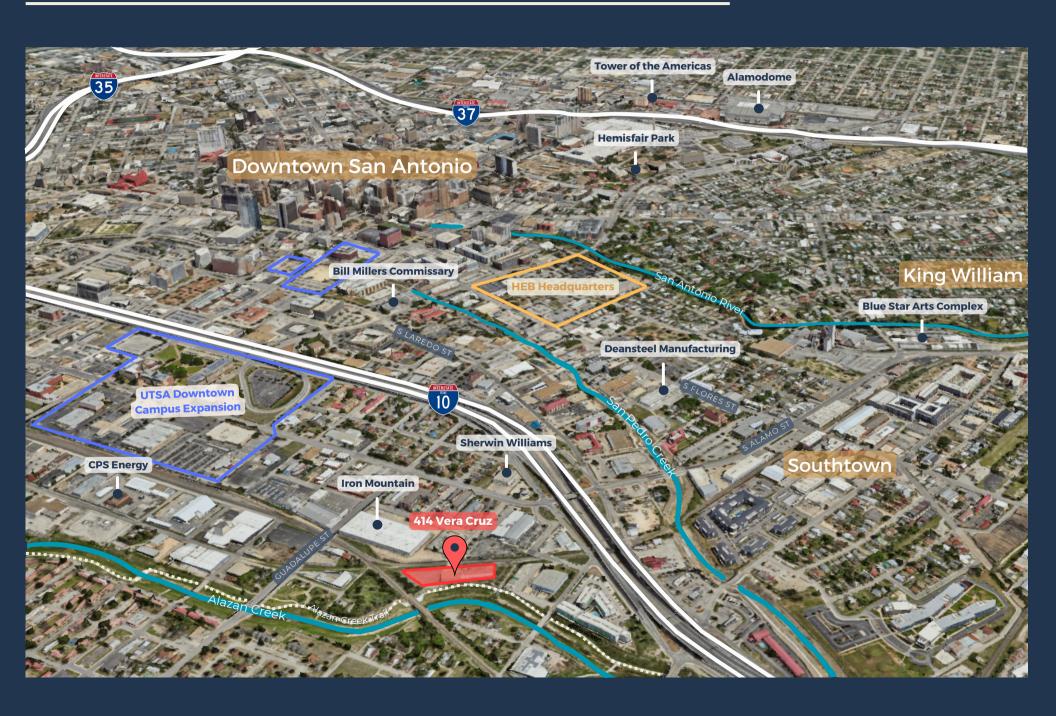

# FOR LEASE

414 VERA CRUZ, SAN ANTONIO, TX 78207





### **ABOUT THE PROPERTY:**

414 Vera Cruz is a 31,690-square-foot creative warehouse project near Downtown San Antonio, with 3,300 SF currently available. Tenants benefit from open creative warehouse space, ample parking, quick access to IH-10 and I-35, and access to the Alazan Creek Trail.

#### **FEATURES:**

- 3,300 SF suite available
- 2.11-acre site
- Great for distribution, production, and creative office
- Fenced outside storage yard and parking
- Central location near downtown
- Quick access to IH-10 and I-35
- Located on Alazan Creek Trail

## PROPERTY HIGHLIGHTS









## AREA DETAILS & OVERVIEW



## FLOOR PLAN





### CONTACT OUR TEAM



Cullen Mills
Partner
cmills@llanorealty.com
(210) 926-5812



Chris Moran
Associate
cmoran@llanorealty.com
(210) 951-5689



Colin McLellan
Senior Associate
cmclellan@llanorealty.com
(210) 908-6345