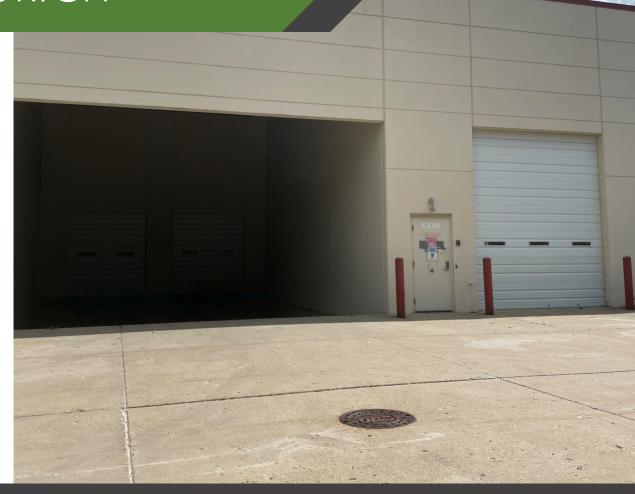

## 1330 ENSELL ROAD LAKE ZURICH

| <b>BUILDING SIZE</b> | 32,00 SF                                                                                           |
|----------------------|----------------------------------------------------------------------------------------------------|
| AVAILABLE SIZE       | 6,420 SF                                                                                           |
| OFFICE               | 2,290 SF                                                                                           |
| CLEAR HEIGHT         | 22′ 6″                                                                                             |
| LOADING              | <ul> <li>12' x 14' drive in door</li> <li>Under cover truck level<br/>dock with leveler</li> </ul> |
| POWER                | 480v, 200 amps 120/240                                                                             |
| TAXES                | \$19,039.24                                                                                        |
| PARKING              | 10 spaces                                                                                          |
| POSSESSION           | 01/01/2025 (current lease<br>ends 12/31/2024)                                                      |
| PRICING              |                                                                                                    |

## **HIGHLIGHTS**

- Located in the Lake Zurich industrial park
- Attractive office build-out with 8 private offices, conference room and kitchen/break room
- Fully sprinklered
- 10 car parking
- Floor drains with Triple basin drain