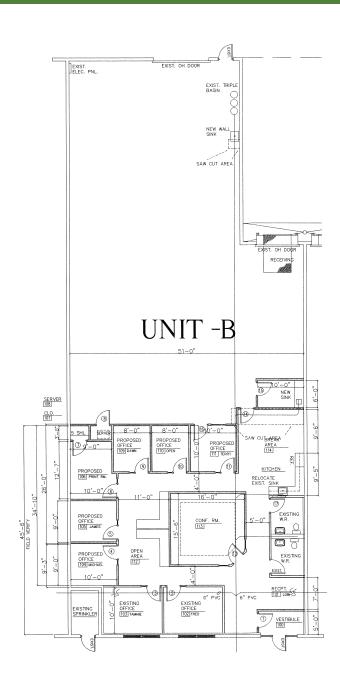

## 1330 ENSELL ROAD LAKE ZURICH

| <b>BUILDING SIZE</b> | 32,00 SF                                                                                           |
|----------------------|----------------------------------------------------------------------------------------------------|
| AVAILABLE SIZE       | 6,420 SF                                                                                           |
| OFFICE               | 2,290 SF                                                                                           |
| CLEAR HEIGHT         | 22′ 6″                                                                                             |
| LOADING              | <ul> <li>12' x 14' drive in door</li> <li>Under cover truck level<br/>dock with leveler</li> </ul> |
| POWER                | 480v, 200 amps 120/240                                                                             |
| TAXES                | \$19,039.24                                                                                        |
| PARKING              | 10 spaces                                                                                          |
| POSSESSION           | 01/01/2025 (current lease<br>ends 12/31/2024)                                                      |
| PRICING              |                                                                                                    |

## **HIGHLIGHTS**

- Located in the Lake Zurich industrial park
- Attractive office build-out with 8 private offices, conference room and kitchen/break room
- Fully sprinklered
- 10 car parking
- Floor drains with Triple basin drain