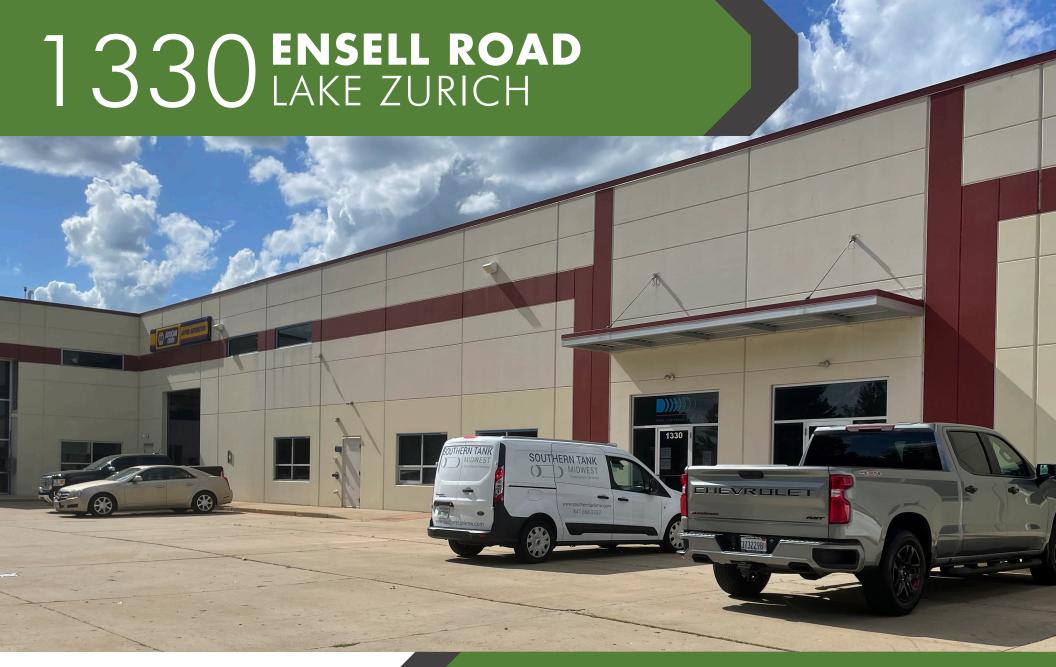

6,420 SF CONDO FOR SALE

## 1330 ENSELL ROAD LAKE ZURICH

| <b>BUILDING SIZE</b> | 32,00 SF                                                                                           |
|----------------------|----------------------------------------------------------------------------------------------------|
| AVAILABLE SIZE       | 6,420 SF                                                                                           |
| OFFICE               | 2,290 SF                                                                                           |
| CLEAR HEIGHT         | 22′ 6″                                                                                             |
| LOADING              | <ul> <li>12' x 14' drive in door</li> <li>Under cover truck level<br/>dock with leveler</li> </ul> |
| POWER                | 480v, 200 amps 120/240                                                                             |
| TAXES                | \$19,039.24                                                                                        |
| PARKING              | 10 spaces                                                                                          |
| POSSESSION           | 01/01/2025 (current lease<br>ends 12/31/2024)                                                      |
| PRICING              |                                                                                                    |

## **HIGHLIGHTS**

- Located in the Lake Zurich industrial park
- Attractive office build-out with 8 private offices, conference room and kitchen/break room
- Fully sprinklered
- 10 car parking
- Floor drains with Triple basin drain