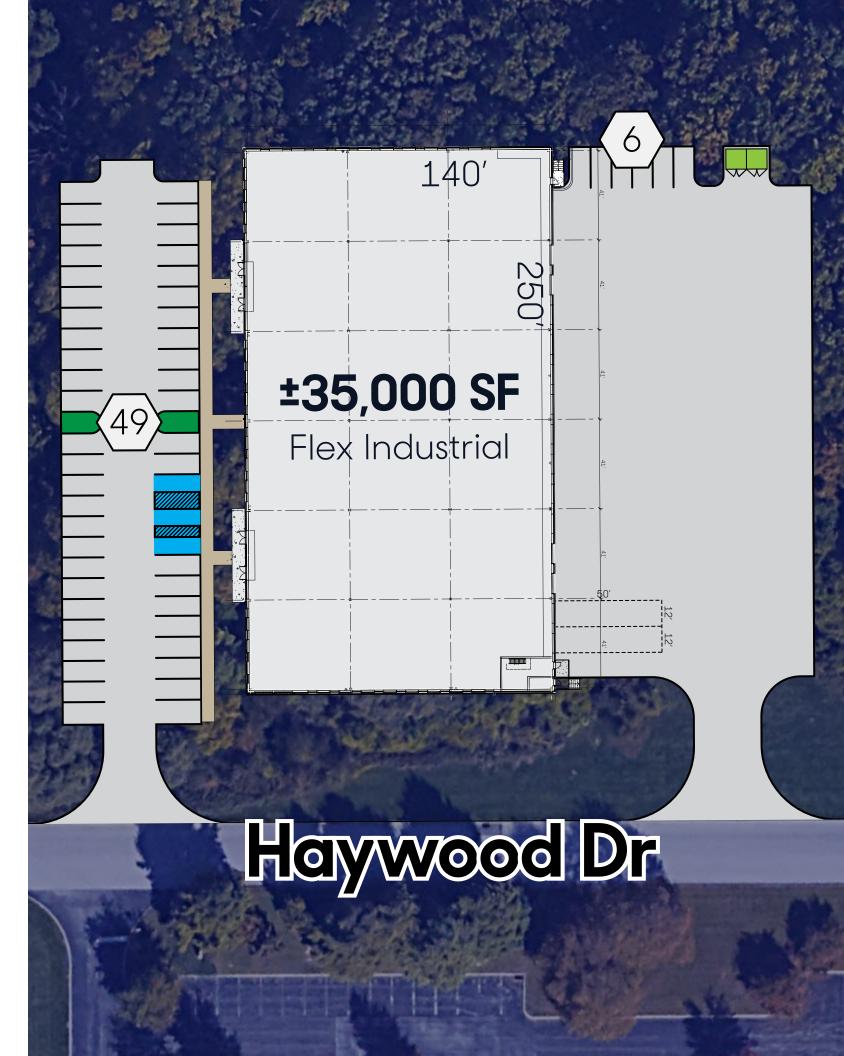

**Square Feet** ±35,000 SF

Clear Height 20'

Column Spacing  $45'-4'' \times 41'$ 

**Dimensions**  $140' \times 250'$ 

Office Space To Tenant Spec

**Lighting** To Tenant Spec

Sprinkler NFPA 13 & 231C CMSA Wet Sprinkler System

**Power** 277/480V 3 Phase 600 AMP Electric service with required main switchgear

Dock Doors &

Ramps

4 dock doors & 10 knockout panels for expansion

**Car Parking** 54 spaces (1.8:1,000 SF)

**Township** Uwholan