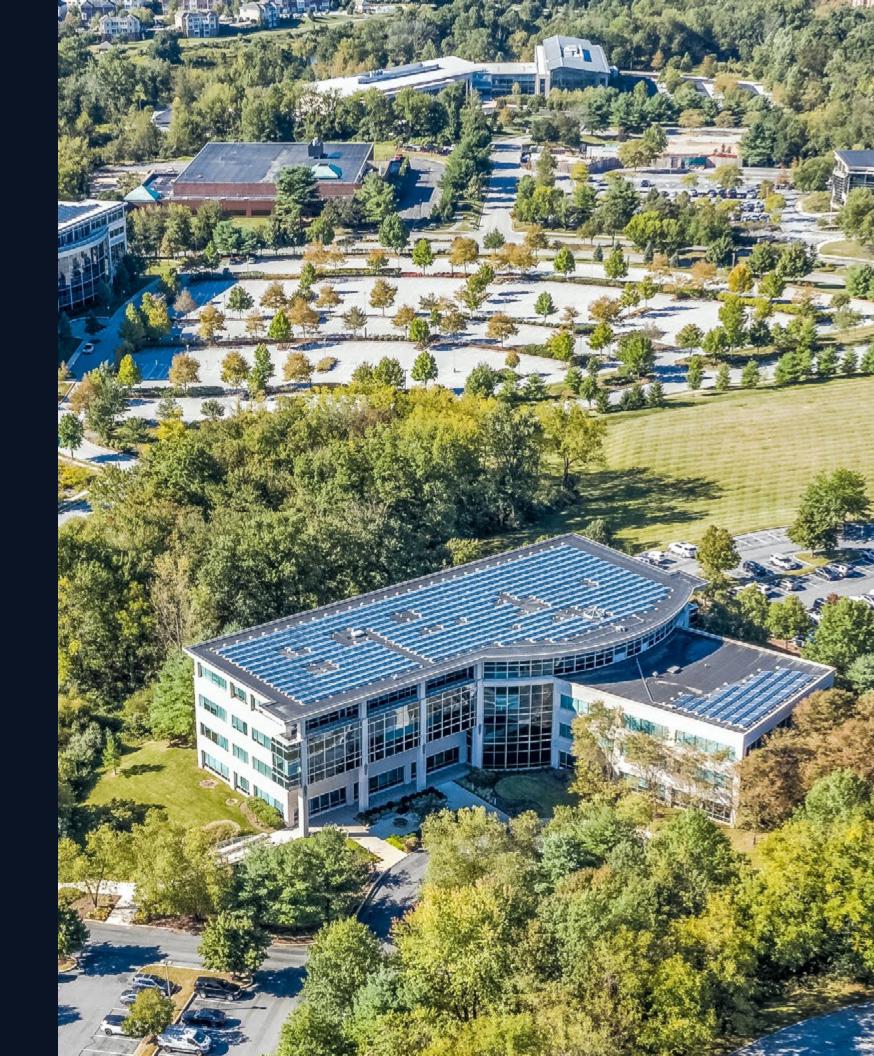

## Haywood Business Park

Building 1 ±35,000 SF - Flex/Industrial

**713 Haywood Drive** Exton, PA

hankingroup.com

# Property Overview

Haywood Business Park is developed by the award winning Hankin Group and is located just north of the intersection of Route 100 and I-76/PA Turnpike. This ±35,000 SF flex property offers terrific access and proximity to the region's best amenities.