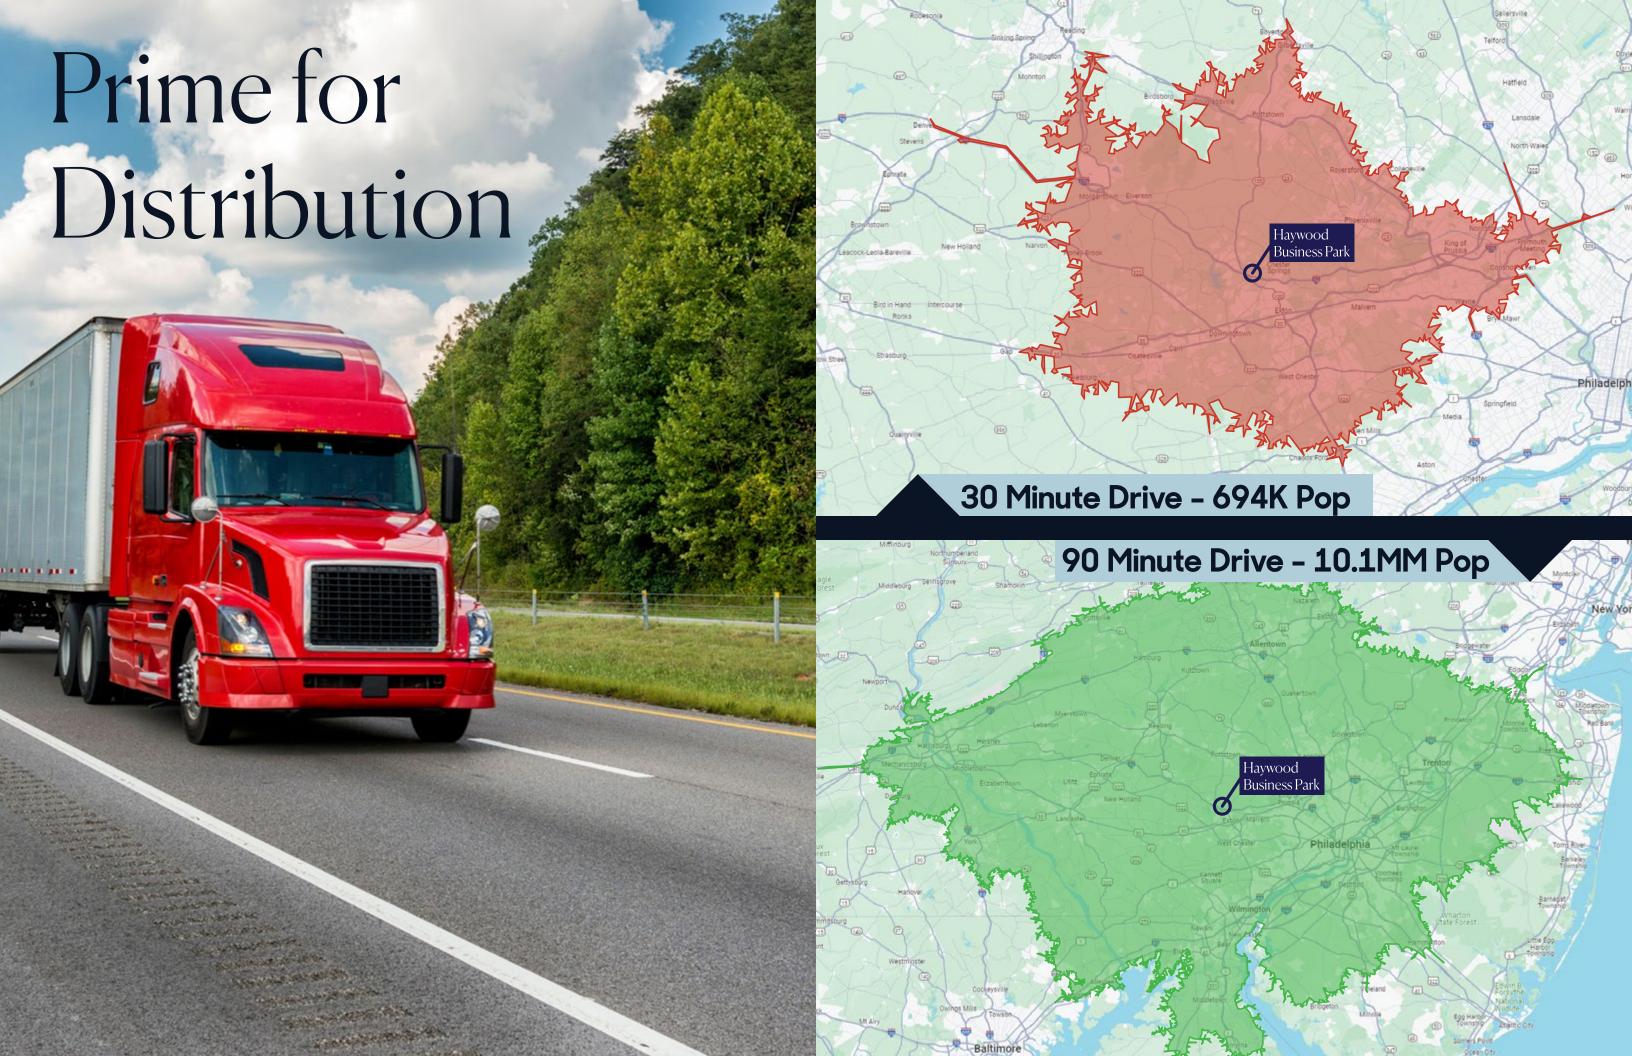

# Property Overview

Haywood Business Park is developed by the award winning Hankin Group and is located just north of the intersection of Route 100 and I-76/PA Turnpike. This ±35,000 SF flex property offers terrific access and proximity to the region's best amenities.