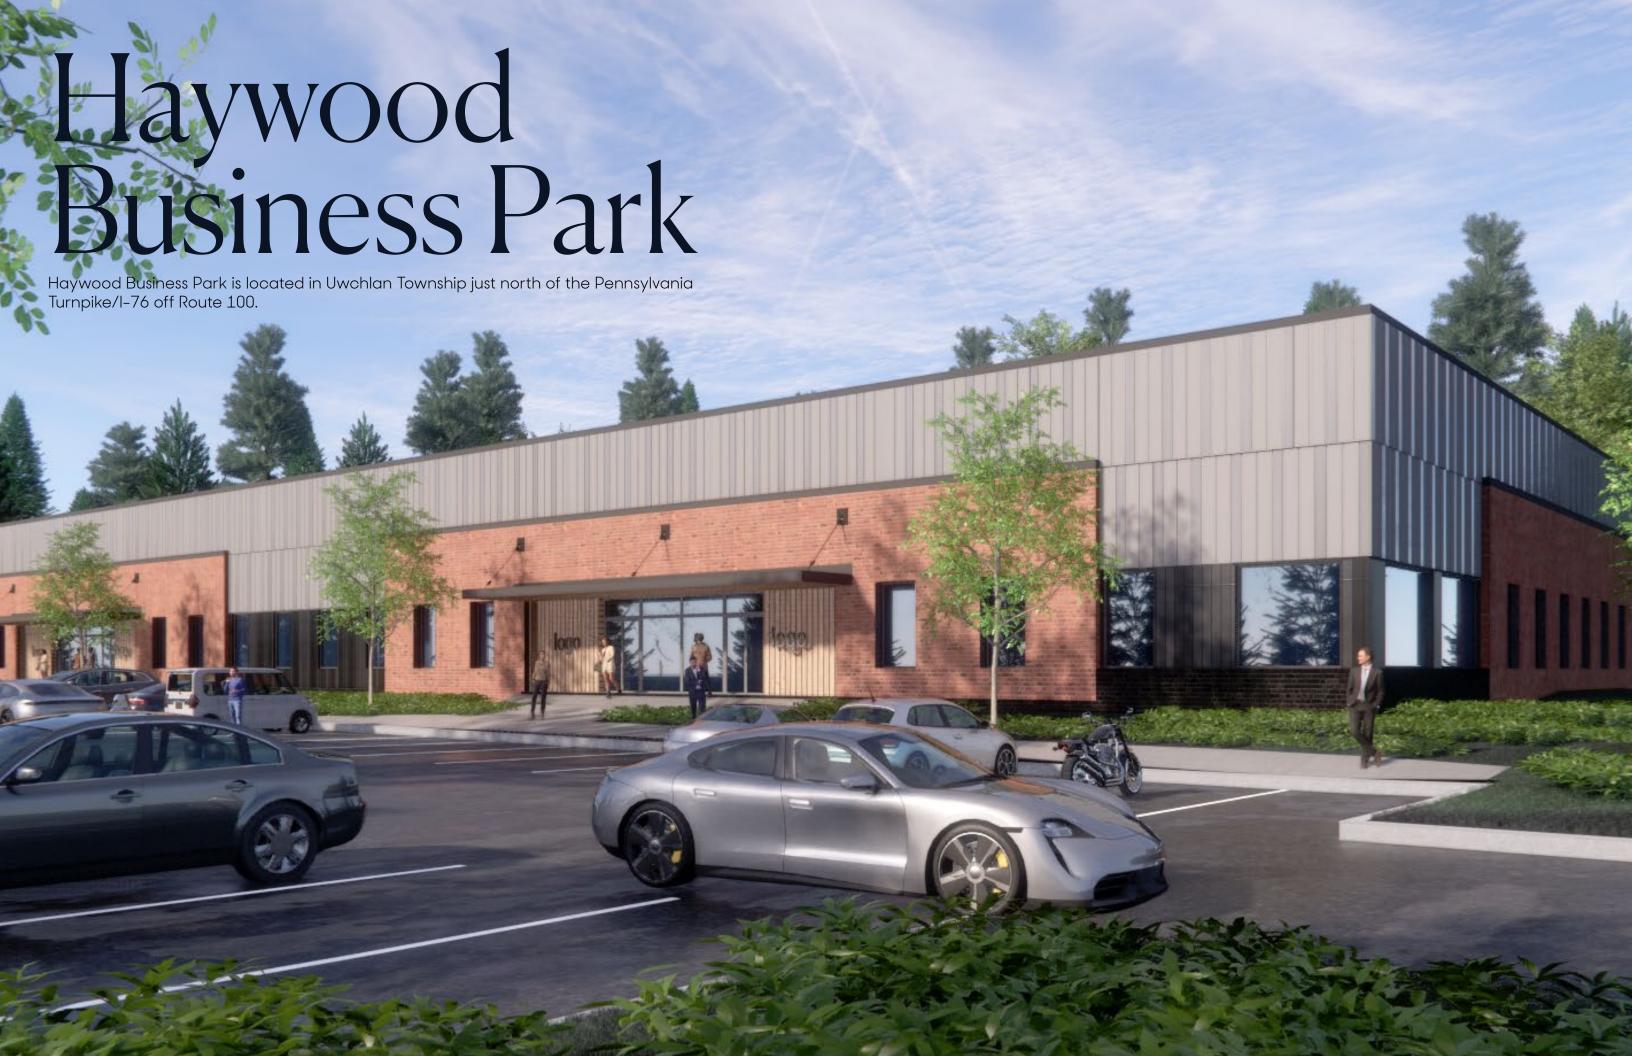

## Haywood Business Park

Building 1 ±35,000 SF - Flex/Industrial

**713 Haywood Drive** Exton, PA

hankingroup.com

# Property Overview

Haywood Business Park is developed by the award winning Hankin Group and is located just north of the intersection of Route 100 and I-76/PA Turnpike. This ±35,000 SF flex property offers terrific access and proximity to the region's best amenities.