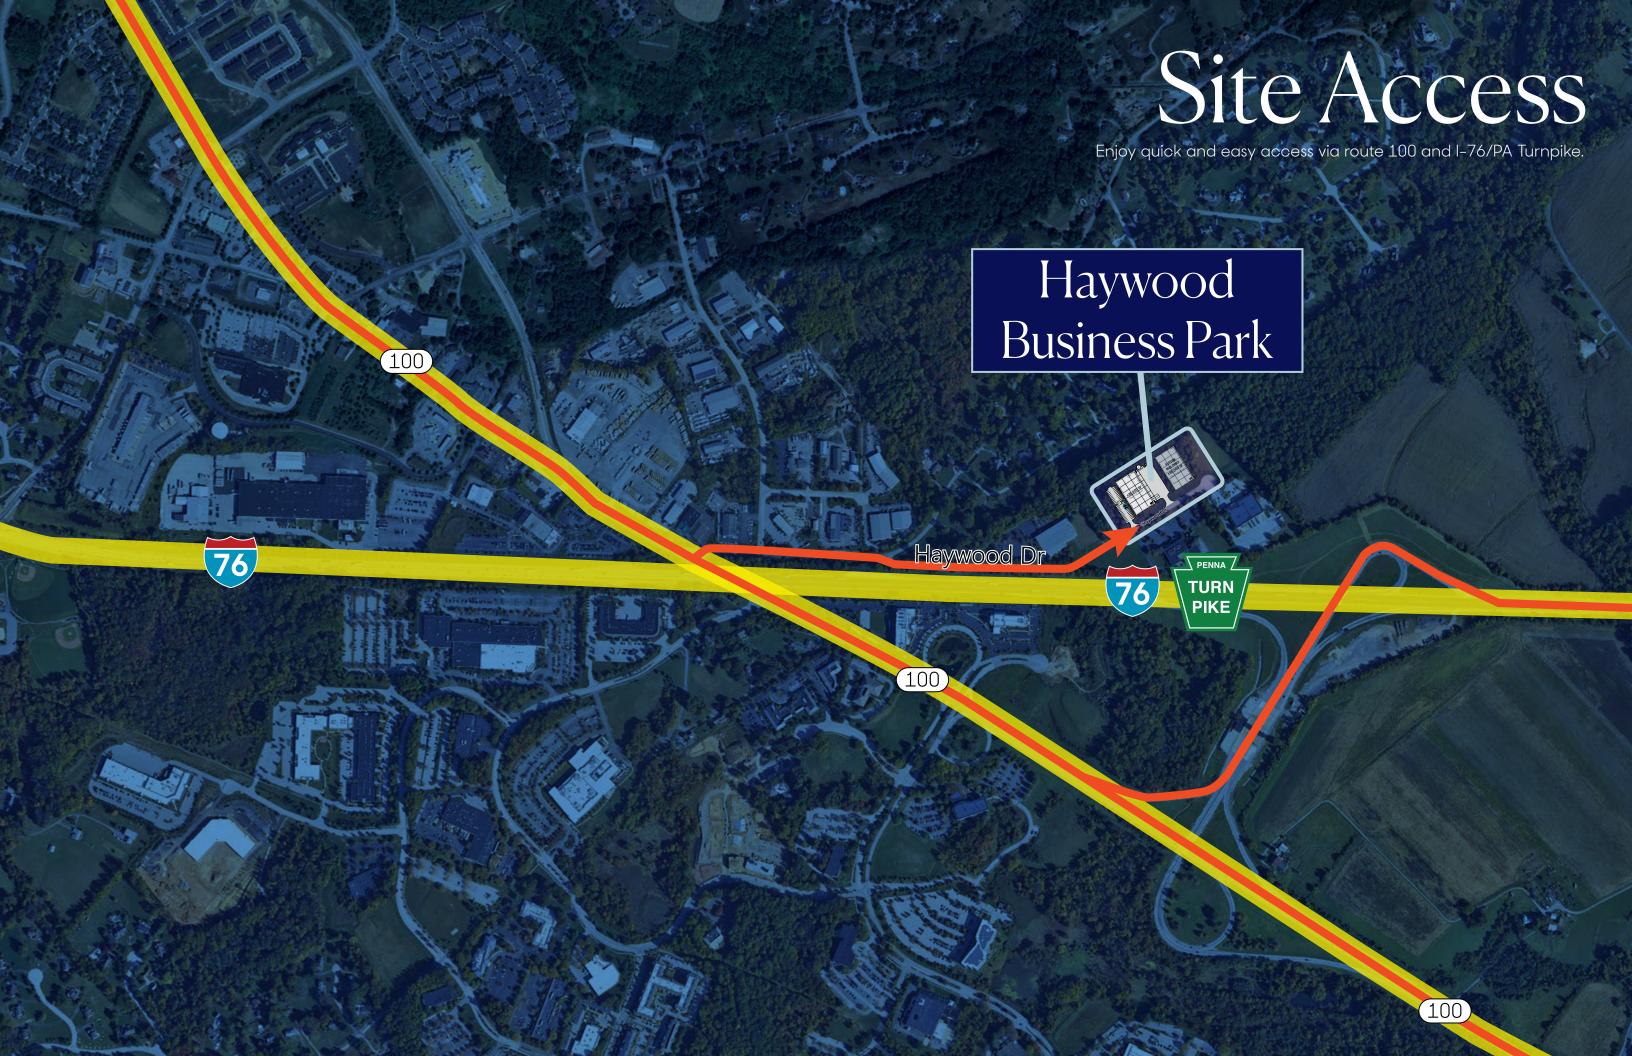

# Property Overview

Haywood Business Park is developed by the award winning Hankin Group and is located just north of the intersection of Route 100 and I-76/PA Turnpike. This ±35,000 SF flex property offers terrific access and proximity to the region's best amenities.