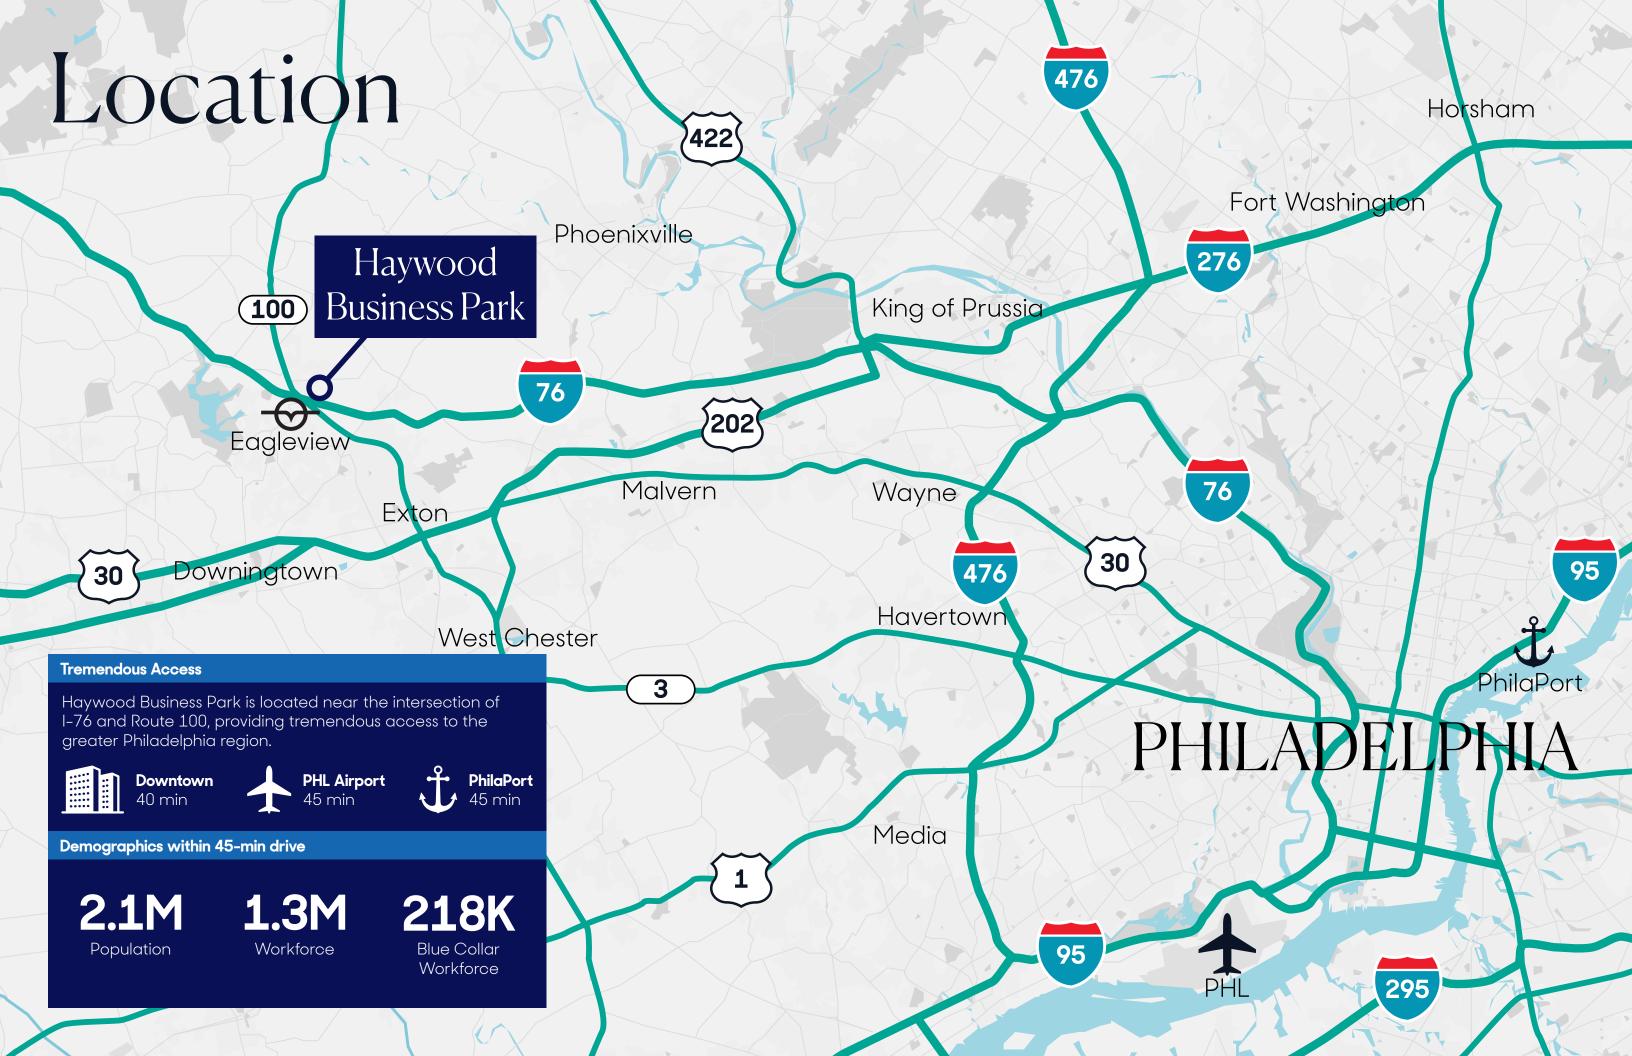

# Property Overview

Haywood Business Park is developed by the award winning Hankin Group and is located just north of the intersection of Route 100 and I-76/PA Turnpike. This ±35,000 SF flex property offers terrific access and proximity to the region's best amenities.