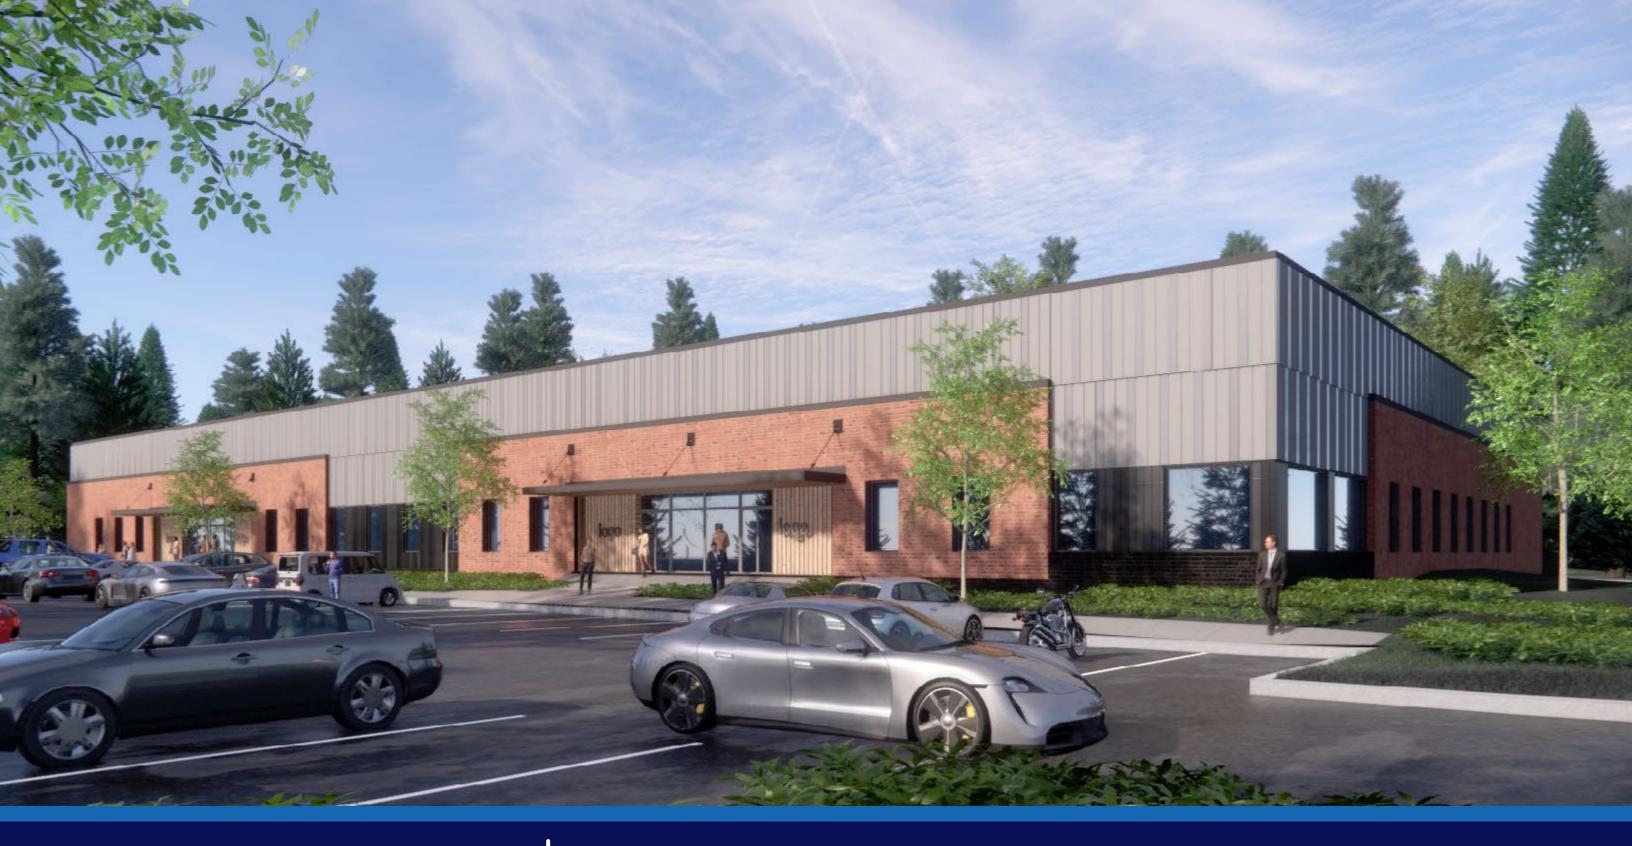

## Haywood Business Park

Building 1 ±35,000 SF - Flex/Industrial

**713 Haywood Drive** Exton, PA

hankingroup.com

# Property Overview

Haywood Business Park is developed by the award winning Hankin Group and is located just north of the intersection of Route 100 and I-76/PA Turnpike. This ±35,000 SF flex property offers terrific access and proximity to the region's best amenities.