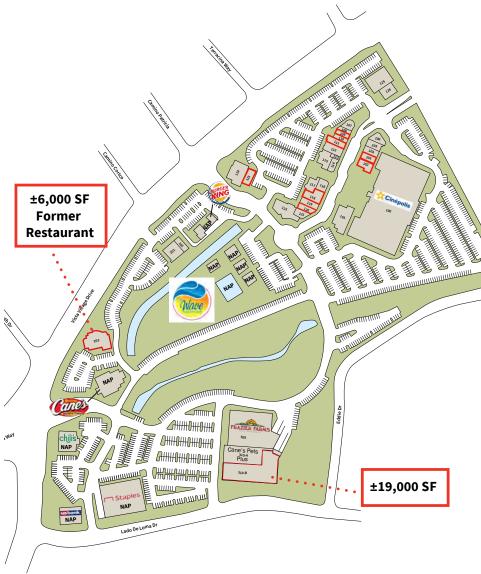

he center offers direct access from four signalized entry points and features signage visible from California State Route 78.





### **The Wave Waterpark**

### Within Vista Village is the Wave Waterpark

The Wave Waterpark is the City of Vista's popular summertime attraction featuring a slide tower, flow rider, rip tide slide, floating river, competition pool, and spray park. This Waterpark also offers camps, swim lessons, junior lifeguard program, scout program, CPR and water polo classes, and group/birthday programs. The Wave is recognized for its extensive safety training programs and safety records. It is a Five Star recognized facility by Star Guard Elite, an industry organization providing comprehensive lifeguard training programs for the waterpark industry.







### Site plan



|         | 102 | Former Restaurant               |
|---------|-----|---------------------------------|
|         | 103 | Available                       |
|         | 104 | North County<br>Self Defense    |
|         | 105 | Botoxie                         |
| uul     | 106 | Wings N Things                  |
|         |     | 30 Main St                      |
|         | 107 | Starcucks Coffee                |
|         | 108 | Little Cakes<br>Cupcake Kitchen |
|         | 109 | Available                       |
| ,000 SF | 110 | Ten Perfect Nails               |
|         | 111 | Available                       |
|         | 112 | Orthodontist                    |
|         | 113 | San Diego<br>County Sheriff     |
|         | 114 | Cold Stone Creamery             |
|         | 115 |