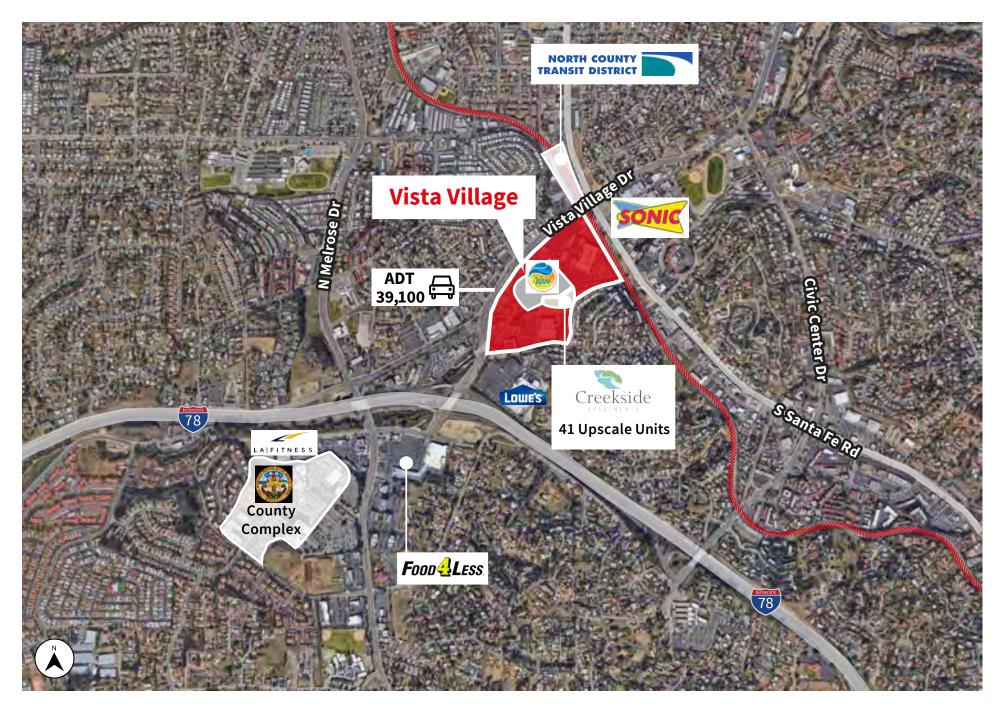

## **Traffic counts**Cars per day

Vista Village Drive: ±39,100

Between Vista Drive and N. Santa Fe Avenue
Highway 78 at Vista Village Drive: ±130,000

## **Vista Village**

235-401 Vista Village Drive, Vista, California

Vista Village is the area's premier, entertainment-focused shopping center with 235,299 sf of retail anchored by

Serving the prosperous communities of Vista, Oceanside and North Carlsbad. The center offers direct access from four signalized entry points and features signage visible from California State Route 78.