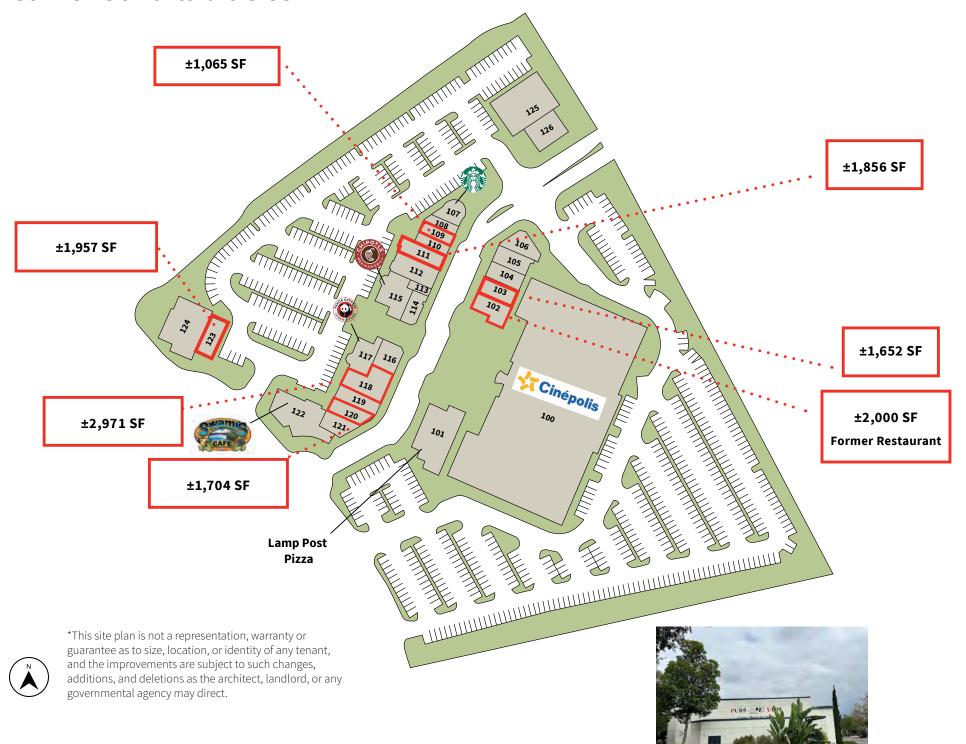

### Site plan

|         | 102 | Former Restaurant               |
|---------|-----|---------------------------------|
|         | 103 | Available                       |
|         | 104 | North County<br>Self Defense    |
|         | 105 | Botoxie                         |
| uul     | 106 | Wings N Things                  |
|         |     | 30 Main St                      |
|         | 107 | Starcucks Coffee                |
|         | 108 | Little Cakes<br>Cupcake Kitchen |
|         | 109 | Available                       |
| ,000 SF | 110 | Ten Perfect Nails               |
|         | 111 | Available                       |
|         | 112 | Orthodontist                    |
|         | 113 | San Diego<br>County Sheriff     |
|         | 114 | Cold Stone Creamery             |
|         | 115 | Chipotle                        |
|         |     |                                 |
|         |     |                                 |

Suite

100

101

102

**Tenant** 

25 Main St

Cinepolis (15 Screens)

15 Main St

Lamppost Pizza

35 Main St

Available

SF

69,654

5,862

2,000

1,652

1,627

1,747

1,753

1,450

801

1,065

1,175

1,856

2,608

502

1,029

2,569

| Suite             | Tenant                                                                                                                                                                      | SF                               |
|-------------------|-----------------------------------------------------------------------------------------------------------------------------------------------------------------------------|----------------------------------|
|                   | 20 Main St                                                                                                                                                                  |                                  |
| 116               | Poki Poki                                                                                                                                                                   | 1,174                            |
| 117               | Panda Express                                                                                                                                                               | 2,000                            |
| 118               | Available                                                                                                                                                                   | 2,971                            |
| 119               | Mathnazium                                                                                                                                                                  | 1,800                            |
| 120               | Available                                                                                                                                                                   | 1,704                            |
| 121               | Clay N' Latte                                                                                                                                                               | 1,465                            |
| 122               | Swami's Cafe                                                                                                                                                                | 4,845                            |
|                   | 401 Vista Village Dr                                                                                                                                                        |                                  |
| 123               | Available                                                                                                                                                                   | 1,957                            |
| 124               | Matured Seoul BBQ                                                                                                                                                           | 5,042                            |
|                   | 40 Main Ct                                                                                                                                                                  |                                  |
|                   | 40 Main St                                                                                                                                                                  |                                  |
| 125               | Beauty Bungalow                                                                                                                                                             | 6,090                            |
| 125<br>126        |                                                                                                                                                                             | 6,090<br>2,611                   |
|                   | Beauty Bungalow                                                                                                                                                             |                                  |
|                   | Beauty Bungalow  Harumama Restaurant                                                                                                                                        |                                  |
| 126               | Beauty Bungalow  Harumama Restaurant  347 Vista Village Drive                                                                                                               | 2,611                            |
| 126<br>201        | Beauty Bungalow  Harumama Restaurant  347 Vista Village Drive  Fruttos Yogurt                                                                                               | 2,611                            |
| 126<br>201        | Beauty Bungalow  Harumama Restaurant  347 Vista Village Drive  Fruttos Yogurt  AT&T Mobility                                                                                | 2,611                            |
| 201<br>202        | Beauty Bungalow  Harumama Restaurant  347 Vista Village Drive  Fruttos Yogurt  AT&T Mobility  307 Vista Village Drive  Available                                            | 2,611<br>1,300<br>3,700          |
| 201<br>202        | Beauty Bungalow  Harumama Restaurant  347 Vista Village Drive  Fruttos Yogurt  AT&T Mobility  307 Vista Village Drive  Available Former Restaurant                          | 2,611<br>1,300<br>3,700          |
| 201<br>202<br>203 | Beauty Bungalow  Harumama Restaurant  347 Vista Village Drive  Fruttos Yogurt  AT&T Mobility  307 Vista Village Drive  Available Former Restaurant  225 Vista Village Drive | 2,611<br>1,300<br>3,700<br>6,000 |

\*This site plan is not a representation, warranty or guarantee as to size, location, or identity of any tenant, and the improvements are subject to such changes, additions, and deletions as the architect, landlord, or any governmental agency may direct.

### **Current availabilities**

Freestanding restaurant