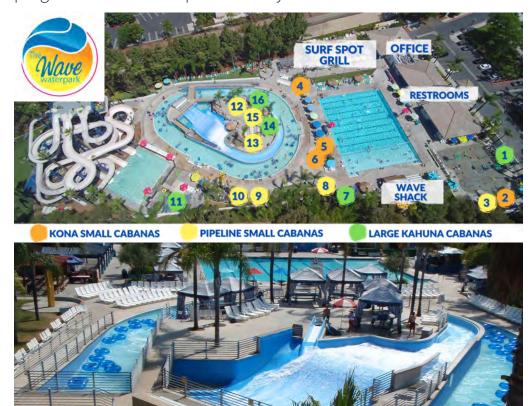

### **The Wave Waterpark**

### Within Vista Village is the Wave Waterpark

The Wave Waterpark is the City of Vista's popular summertime attraction featuring a slide tower, flow rider, rip tide slide, floating river, competition pool, and spray park. This Waterpark also offers camps, swim lessons, junior lifeguard program, scout program, CPR and water polo classes, and group/birthday programs. The Wave is recognized for its extensive safety training programs and safety records. It is a Five Star recognized facility by Star Guard Elite, an industry organization providing comprehensive lifeguard training programs for the waterpark industry.