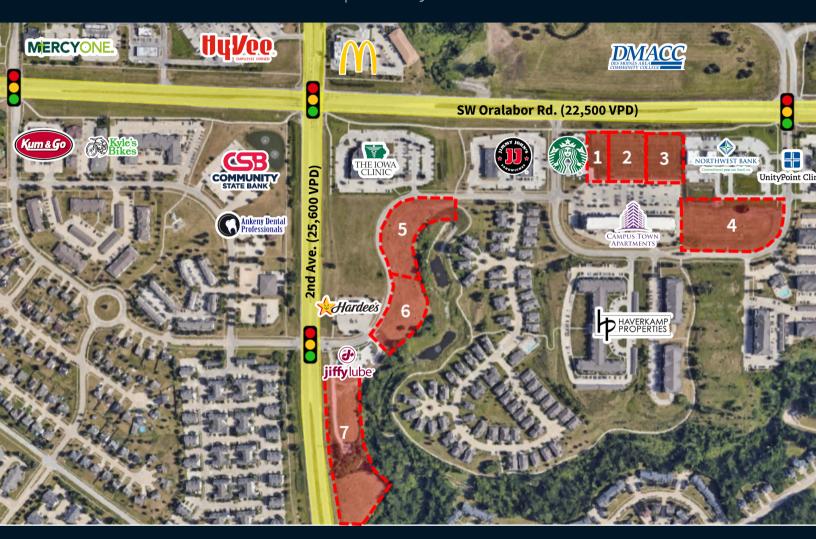

## For Sale

2nd Ave. & SW Oralabor Rd. | Ankeny, Iowa 50023

| Options | Lot             | Acres | SF      | Price/SF |
|---------|-----------------|-------|---------|----------|
| 1       | Lot 2.B, Plat 2 | 0.46  | 20,407  | \$22.00  |
| 2       | Lot 3, Plat 2   | 1.176 | 51,226  | \$22.00  |
| 3       | Lot 4, Plat 2   | 1.167 | 50,834  | \$22.00  |
| 4       | Lot 6, Plat 2   | 2.28  | 99,316  | \$14.00  |
| 5       | Lot 2, Plat 1   | 1.636 | 71,264  | \$14.00  |
| 6       | Lot 3, Plat 1   | 1.552 | 67,605  | \$14.00  |
| 7       | Lot 6, Plat 1   | 3.878 | 168,929 | \$12.00  |