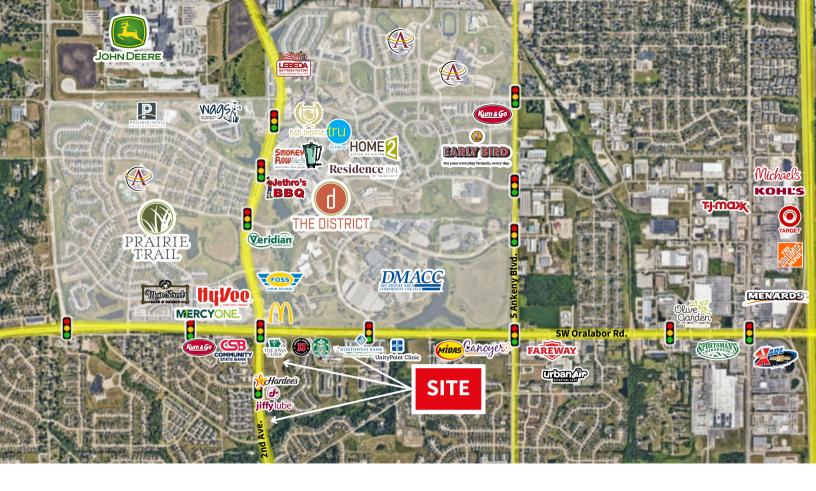

# For sale

Commercial land for sale in Ankeny

0.46 - 3.9 acres

2nd Ave. & SW Oralabor Rd. Ankeny, Iowa 50023

#### **Property overview**

Availability: 0.46 – 3.9 acres Sale price: \$12.00 - \$22.00 psf

- Located directly across from DMACC, home to 15,000+ full time & part time college students
- Adjacent to Prairie Trail
- Easy access to I-80/I-35
- Multiple lots available ranging from 0.46 3.9 acres
- Located in Ankeny, which has been named 10th fastest growing city in the United States by U.S.
  Census Bureau.