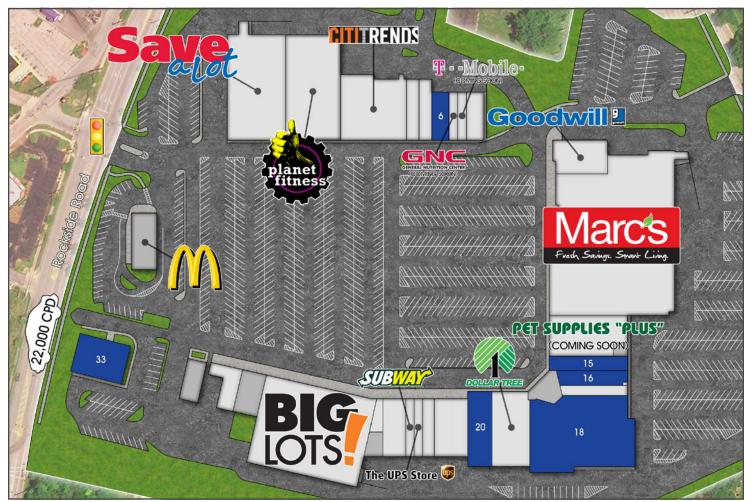

### PROPERTY SITE PLAN

### **AVAILABLE SPACES**

| Space                                                            | Size*                   |
|------------------------------------------------------------------|-------------------------|
| 6                                                                | 2,250 sf                |
| 15                                                               | 2,280 sf                |
| 16                                                               | 3,500 sf                |
| 18                                                               | 19,500 sf               |
| 20                                                               | 5,991 sf                |
| 33                                                               | 5,500 sf (freestanding) |
| *All numbers are approximated and subject to field verification. |                         |