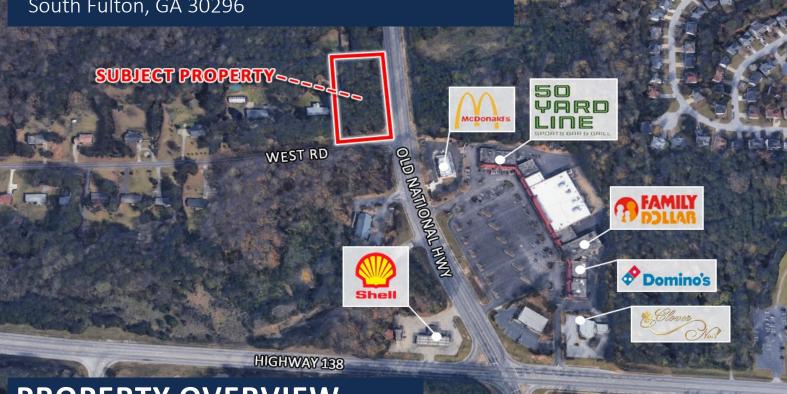

# **PROPERTY OVERVIEW**

This  $\pm 1.35$  acre, AG-1 (Agricultural District) zoned parcel is located in the City of South Fulton in metro Atlanta. It is a corner lot with  $\pm 197$  feet of frontage on West Road and  $\pm 301$  feet of frontage on Old National Hwy. The zoning permits agricultural, low-density residential and single-family home uses.

The parcel is located just south of Stoneridge Enclave and Providence subdivisions off Old National Hwy and across the street from Tri County Station shopping center featuring Family Dollar, Domino's and McDonalds. It is well placed just north of Jonesboro Rd/Hwy 138, located 4.5 miles east of I-85 and 3.2 miles west of GA-85. Hartsfield-Jackson Atlanta International Airport lies approximately 6.8 miles north of the property and downtown Atlanta is approximately 16.5 miles north of it.