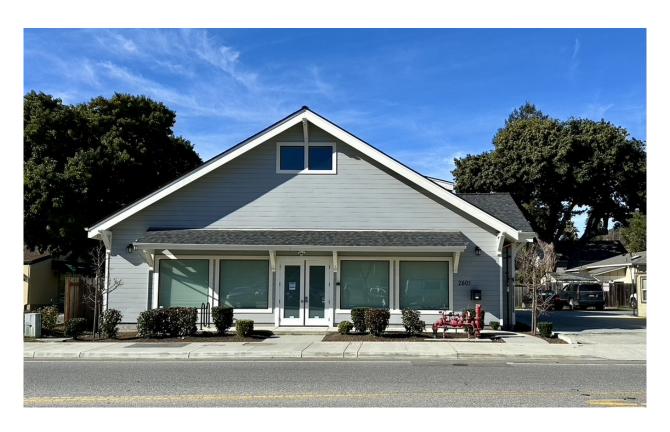

# FOR SALE 2601 Porter Street, Soquel, CA.

Property Address: 2601 Porter St., Soquel, Ca. 95073

**Building Size:** 3,980 SqFt **Parcel Size:** 11,238 SqFt

## **Property Overview:**

Welcome to an extraordinary business space that combines unique and efficient design with optimal visibility and unparalleled convenience. This stand-alone commercial building is located with close proximity to HWY 1, Soquel Village, and Capitola Villages, ensuring your business will thrive in a bustling and accessible location.

## **Key Features:**

- Expansive 3,000 square feet downstairs
- Additional 980 square feet upstairs
- Vaulted ceilings and large windows for natural light
- Stand-alone building for privacy and distinction
- Dedicated parking lot for clients and employees