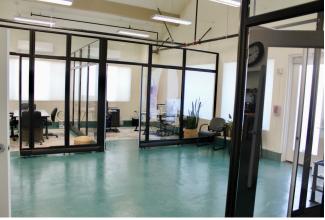

## **Key Features:**

- Expansive 3,000 square feet downstairs
- Additional 980 square feet upstairs
- Vaulted ceilings and large windows for natural light
- Stand-alone building for privacy and distinction
- Dedicated parking lot for clients and employees

#### **Property Highlights:**

Step inside a soaring canvas with endless possibilities for creative layouts and diverse business uses. Enjoy the privacy and distinction of a stand-alone building. Your business will have its own identity and presence, setting it apart from the competition. Benefit from your own dedicated parking lot, ensuring that both clients and employees have hassle-free access to your establishment.