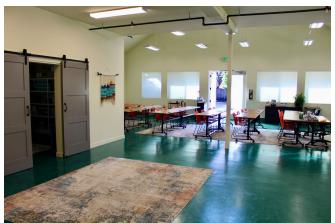

## **Key Features:**

- Expansive 3,000 square feet downstairs
- Additional 980 square feet upstairs
- Vaulted ceilings and large windows for natural light
- Stand-alone building for privacy and distinction
- Dedicated parking lot for clients and employees

#### **Property Highlights:**

Step inside a soaring canvas with endless possibilities for creative layouts and diverse business uses. Enjoy the privacy and distinction of a stand-alone building. Your business will have its own identity and presence, setting it apart from the competition. Benefit from your own dedicated parking lot, ensuring that both clients and employees have hassle-free access to your establishment.