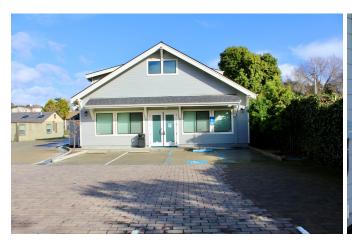

## **Key Features:**

- Expansive 3,000 square feet downstairs
- Additional 980 square feet upstairs
- Vaulted ceilings and large windows for natural light
- Stand-alone building for privacy and distinction
- Dedicated parking lot for clients and employees

#### **Property Highlights:**

Step inside a soaring canvas with endless possibilities for creative layouts and diverse business uses. Enjoy the privacy and distinction of a stand-alone building. Your business will have its own identity and presence, setting it apart from the competition. Benefit from your own dedicated parking lot, ensuring that both clients and employees have hassle-free access to your establishment.