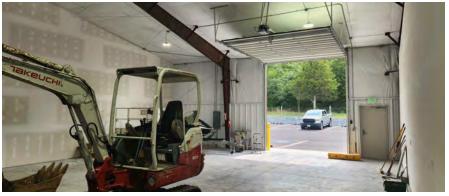

1571 Pleasants Drive, Mount Crawford, VA 22841

## **Executive Summary**



#### **OFFERING SUMMARY**

Available SF: 1,875 SF

Lease Rate: \$13.00 SF/yr (NNN)

Zoning: M1

Overhead Doors: (1) 12' x 14"

Per Unit

Tenant Pays: Electricity

Sewer

Owner Pays: Trash

Water

MLS#: 646217



### **PROPERTY OVERVIEW**

ONE UNIT LEFT! 1,875 sq ft suite with an office and private bathroom. Each suite is equipped with individual floor drains, oil separators, Pedestrian door, 12x14 overhead door (ground level) and LED lighting. Close to I-81 Exit 240 and 243. The owner pays for trash and water.

#### For More Information:

#### Chad Dunham

540.246.6700



1571 Pleasants Drive, Mount Crawford, VA 22841

### **Unit C Photos**













### For More Information:

Chad Dunham

540.246.6700



1571 Pleasants Drive, Mount Crawford, VA 22841

### **Exterior Photos**

















### For More Information:

Chad Dunham

540.246.6700



1571 Pleasants Drive, Mount Crawford, VA 22841

### **Aerial Photos**

















#### For More Information:

Chad Dunham

540.246.6700



157