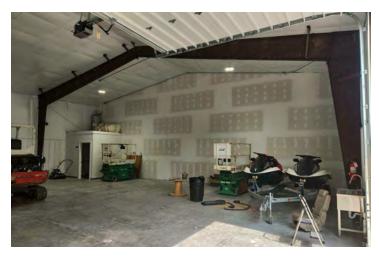

### **PROPERTY OVERVIEW**

ONE UNIT LEFT! 1,875 sq ft suite with an office and private bathroom. Each suite is equipped with individual floor drains, oil separators, Pedestrian door, 12x14 overhead door (ground level) and LED lighting. Close to I-81 Exit 240 and 243. The owner pays for trash and water.

### **Unit C Photos**