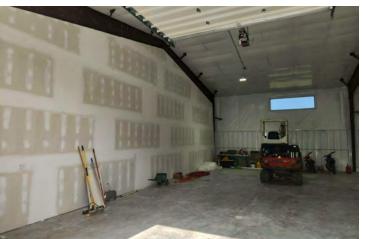

### **PROPERTY OVERVIEW**

ONE UNIT LEFT! 1,875 sq ft suite with an office and private bathroom. Each suite is equipped with individual floor drains, oil separators, Pedestrian door, 12x14 overhead door (ground level) and LED lighting. Close to I-81 Exit 240 and 243. The owner pays for trash and water.

### **Unit C Photos**