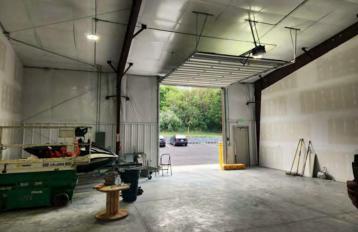

1571 Pleasants Drive, Mount Crawford, VA 22841

## **Executive Summary**



#### **OFFERING SUMMARY**

Available SF: 1,875 SF

Lease Rate: \$13.00 SF/yr (NNN)

Zoning: M1

Overhead Doors: (1) 12' x 14"

Per Unit

Tenant Pays: Electricity

Sewer

Owner Pays: Trash

Water

MLS#: 646217



### **PROPERTY OVERVIEW**

ONE UNIT LEFT! 1,875 sq ft suite with an office and private bathroom. Each suite is equipped with individual floor drains, oil separators, Pedestrian door, 12x14 overhead door (ground level) and LED lighting. Close to I-81 Exit 240 and 243. The owner pays for trash and water.

#### For More Information:

#### Chad Dunham

540.246.6700



1571 Pleasants Drive, Mount Crawford, VA 22841

### **Unit C Photos**













### For More Information:

Chad Dunham

540.246.6700



1571 Pleasants Drive, Mount Crawford, VA 22841

### **Exterior Photos**

















### For More Information:

Chad Dunham

540.246.6700



1571 Pleasants Drive, Mount Crawford, VA 22841

### **Aerial Photos**

















#### For More Information:

Chad Dunham

540.246.6700



1571 Pleasants Drive, Mount Crawford, VA 22841

**Location Map** 



For More Information:

Chad Dunham

540.246.6700

chad.dunham@cottonwood.com

COTTONWOOD

COMMERCIAL

A COMMERCIAL ESTATE BROKERAGE