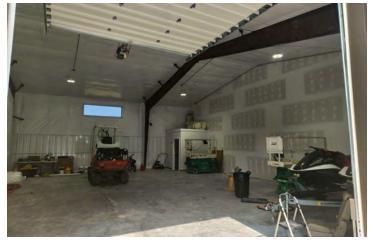

### **PROPERTY OVERVIEW**

ONE UNIT LEFT! 1,875 sq ft suite with an office and private bathroom. Each suite is equipped with individual floor drains, oil separators, Pedestrian door, 12x14 overhead door (ground level) and LED lighting. Close to I-81 Exit 240 and 243. The owner pays for trash and water.

### **Unit C Photos**