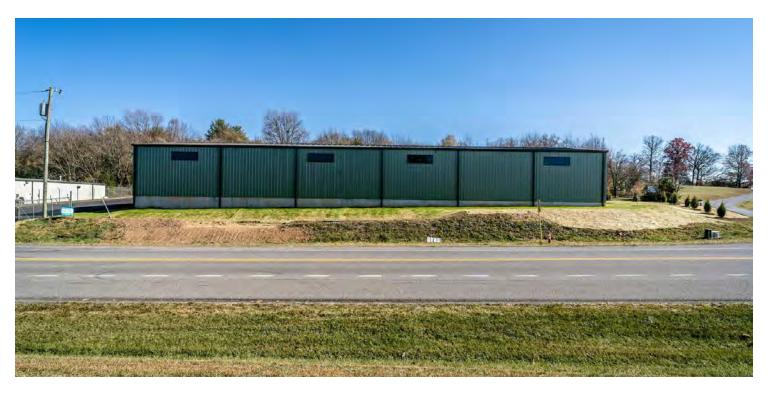

1571 Pleasants Drive, Mount Crawford, VA 22841

## **Executive Summary**



#### **OFFERING SUMMARY**

Available SF: 1,875 SF

Lease Rate: \$13.00 SF/yr (NNN)

Zoning: M1

Overhead Doors: (1) 12' x 14"

Per Unit

Tenant Pays: Electricity

Sewer

Owner Pays: Trash

Water

MLS#: 646217



### **PROPERTY OVERVIEW**

ONE UNIT LEFT! 1,875 sq ft suite with an office and private bathroom. Each suite is equipped with individual floor drains, oil separators, Pedestrian door, 12x14 overhead door (ground level) and LED lighting. Close to I-81 Exit 240 and 243. The owner pays for trash and water.

#### For More Information:

#### Chad Dunham

540.246.6700



1571 Pleasants Drive, Mount Crawford, VA 22841

### **Unit C Photos**













### For More Information:

Chad Dunham

540.246.6700



1571 Pleasants Drive, Mount Crawford, VA 22841

### **Exterior Photos**