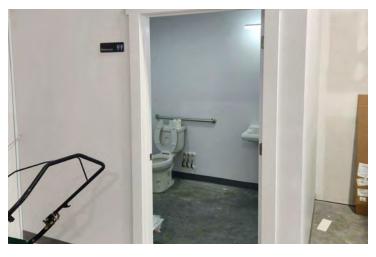

### **PROPERTY OVERVIEW**

ONE UNIT LEFT! 1,875 sq ft suite with an office and private bathroom. Each suite is equipped with individual floor drains, oil separators, Pedestrian door, 12x14 overhead door (ground level) and LED lighting. Close to I-81 Exit 240 and 243. The owner pays for trash and water.

### **Unit C Photos**