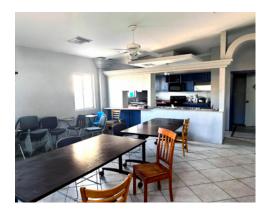

## **ABOUT THE PROPERTY**

Introducing 501 North Center Street in Mesa, AZ, a prime investment opportunity in the thriving East Valley area. This 3,546 SF commercial building, built in 1974, offers two units within a commercially zoned space, ideal for any office or office building investor. With its strategic location and ample space, this property presents a promising prospect for those seeking to expand their commercial real estate portfolio. Don't miss out on the chance to invest in this well-maintained and versatile commercial property.

- 3,546 SF commercial building
- ±18,807 SF lot
- Two units for flexible usage
- Space includes (2) offices. Bull pen, and (2) restrooms
- · Built in 1974, showcasing enduring quality
- Zoned Commercial for diverse business opportunities
- APN: 137-25-185A
- Ample parking space for tenants and visitors
- Well-maintained and versatile property
- Excellent investment opportunity