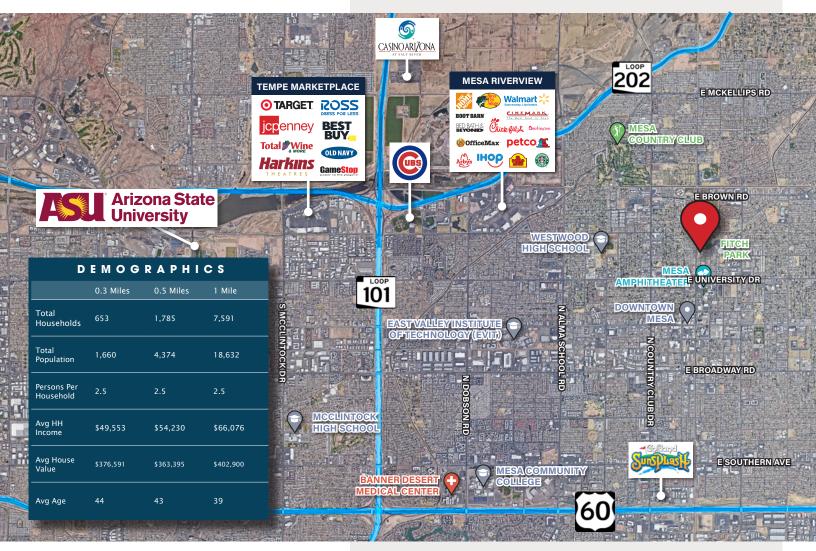

## **ABOUT THE PROPERTY**

Introducing 501 North Center Street in Mesa, AZ, a prime investment opportunity in the thriving East Valley area. This 3,546 SF commercial building, built in 1974, offers two units within a commercially zoned space, ideal for any office or office building investor. With its strategic location and ample space, this property presents a promising prospect for those seeking to expand their commercial real estate portfolio. Don't miss out on the chance to invest in this well-maintained and versatile commercial property.