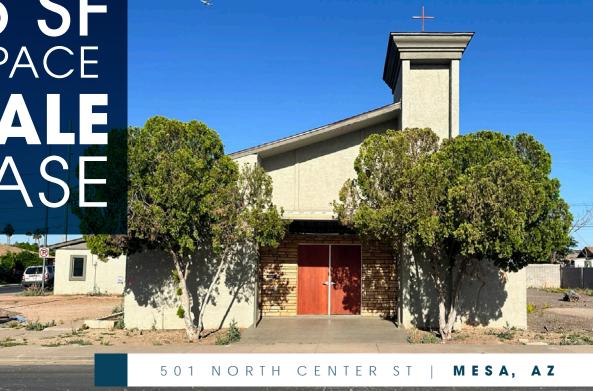

## \*3,546 SF OFFICE SPACE FOR SALE OR LEASE

**LEASE RATE** 

\$12.00

SF/YEAR MG

SALE PRICE

\$8**99**K

253.53/SF

## **ABOUT THE PROPERTY**

Introducing 501 North Center Street in Mesa, AZ, a prime investment opportunity in the thriving East Valley area. This 3,546 SF commercial building, built in 1974, offers two units within a commercially zoned space, ideal for any office or office building investor. With its strategic location and ample space, this property presents a promising prospect for those seeking to expand their commercial real estate portfolio. Don't miss out on the chance to invest in this well-maintained and versatile commercial property.

- 3,546 SF commercial building
- ±18,807 SF lot
- Two units for flexible usage
- Space includes (2) offices. Bull pen, and (2) restrooms
- · Built in 1974, showcasing enduring quality
- Zoned Commercial for diverse business opportunities
- APN: 137-25-185A
- Ample parking space for tenants and visitors
- Well-maintained and versatile property
- Excellent investment opportunity