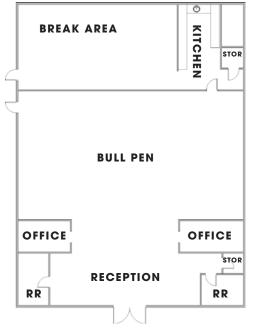

- 3,546 SF commercial building
- ±18,807 SF lot
- Two units for flexible usage
- Space includes (2) offices. Bull pen, and (2) restrooms
- · Built in 1974, showcasing enduring quality
- Zoned Commercial for diverse business opportunities
- APN: 137-25-185A
- Ample parking space for tenants and visitors
- Well-maintained and versatile property
- Excellent investment opportunity