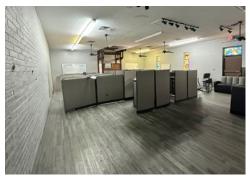

## **ABOUT THE PROPERTY**

Introducing 501 North Center Street in Mesa, AZ, a prime investment opportunity in the thriving East Valley area. This 3,546 SF commercial building, built in 1974, offers two units within a commercially zoned space, ideal for any office or office building investor. With its strategic location and ample space, this property presents a promising prospect for those seeking to expand their commercial real estate portfolio. Don't miss out on the chance to invest in this well-maintained and versatile commercial property.

- 3,546 SF commercial building
- ±18,807 SF lot
- Two units for flexible usage
- Space includes (2) offices. Bull pen, and (2) restrooms
- · Built in 1974, showcasing enduring quality
- Zoned Commercial for diverse business opportunities
- APN: 137-25-185A
- Ample parking space for tenants and visitors
- Well-maintained and versatile property
- Excellent investment opportunity