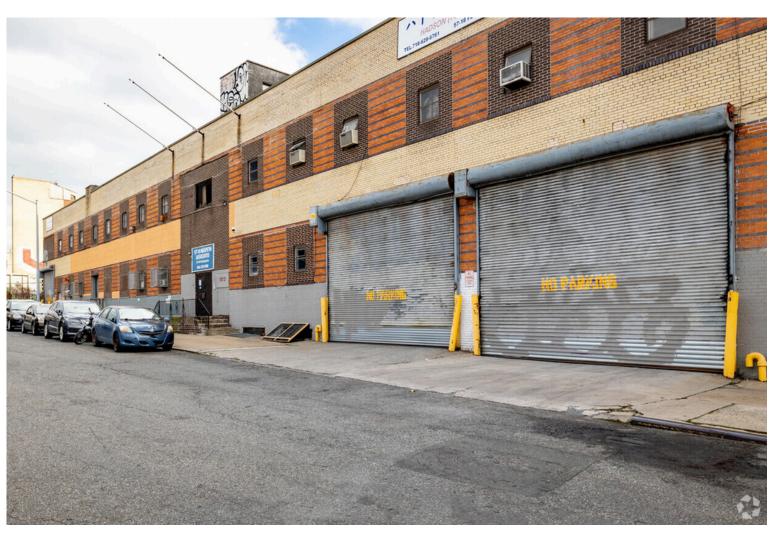

### 57-18 Flushing Ave. Maspeth, NY 11378

55,000 Sq. Ft.

### **BUILDING FEATURES**

- Ground Floor
- FIVE- 60' Interior Loading Docks
- 15'- 22' Ceiling Height
- 5,000 Sq. Ft. Freezer (Can be removed)
- 1,000 Sq. Ft. Refrigeration Space (Can be removed)
- 1,000 Sq.Ft. Office Space
- Fully Sprinklered
- Heavy Power
- Heat Included
- On site 24 Hour Security
- Super on Premises