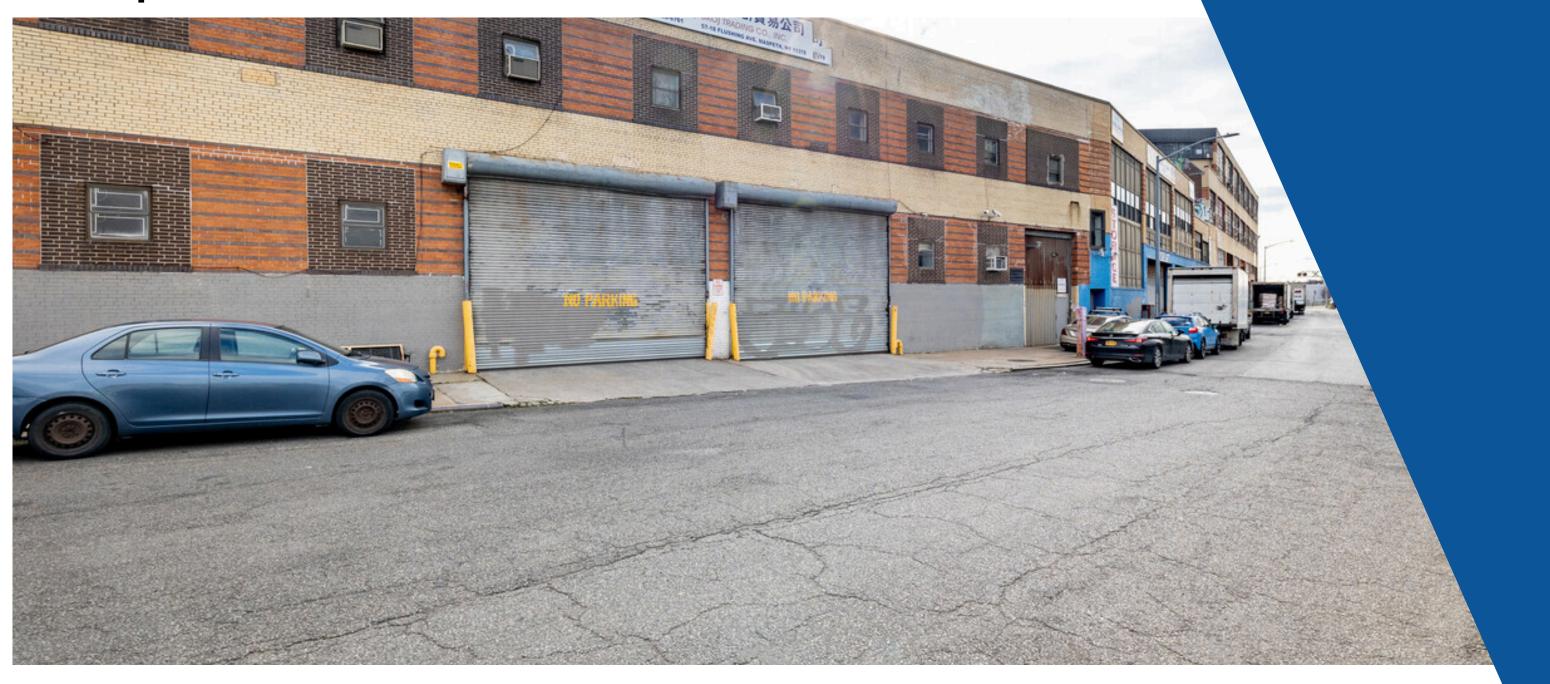

### 57-18 Flushing Ave. Maspeth, NY 11378

55,000 Sq. Ft.

### **BUILDING FEATURES**

- Ground Floor
- FIVE- 60' Interior Loading Docks
- 15'- 22' Ceiling Height
- 5,000 Sq. Ft. Freezer (Can be removed)
- 1,000 Sq. Ft. Refrigeration Space (Can be removed)
- 1,000 Sq.Ft. Office Space
- Fully Sprinklered
- Heavy Power
- Heat Included
- On site 24 Hour Security
- Super on Premises