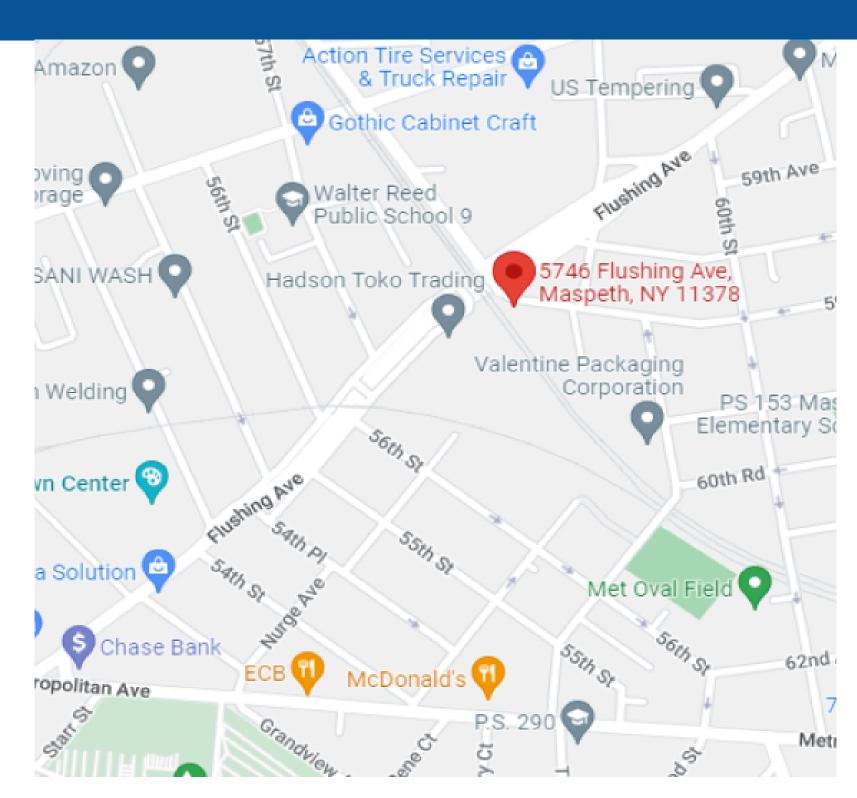

### 57–18 Flushing Ave. Maspeth, NY 11378

#### LOCATION

Maspeth Center is superbly located in the geographical

center of Queens, an outstanding industrial area surrounded by strong, established residential neighborhoods which provide an excellent direct labor pool.