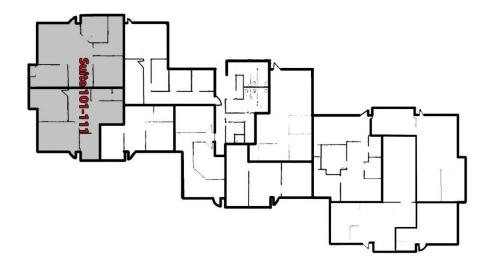

#### EXECUTIVE SUMMARY

**OFFERING SUMMARY PROPERTY OVERVIEW** Available SF: 2,291± RSF Attractive high visibility office complex with space available for Lease in Rohnert Park, CA. One space currently available, combined suites #101-111 offering 2,291± rentable square feet - see attached floor plan. Campus setting with mature landscaping, excellent for professional office or medical uses. \$1.75/SF/month Lease Rate: Total square footage of complex is 29,700± square feet. With a parking ratio (Modified Full of 6 per 1,000, ample on-site parking allows for many uses, Zoning is I-L/O. Service) Leases are Full Service excluding interior janitorial. LOCATION OVERVIEW Lot Size: 4.21± Acres City of Rohnert Park, just 45 miles north of San Francisco. Excellent location close to Highway 101, shopping, restaurants, and public transportation. Year Built: 1988 **Building Size:** 29,700± SF Zoning: I-L/O CARLOS RIVAS

#### AVAILABLE SPACES

| SPACE         | SPACE USE | LEASE RATE      | LEASE TYPE            | SIZE (SF)  | TERM       | COMMENTS                                         |
|---------------|-----------|-----------------|-----------------------|------------|------------|--------------------------------------------------|
| Suite 101-111 | Office    | \$1.75 SF/MONTH | Modified Full Service | 2,291± RSF | Negotiable | Full Service<br>excluding interior<br>janitorial |