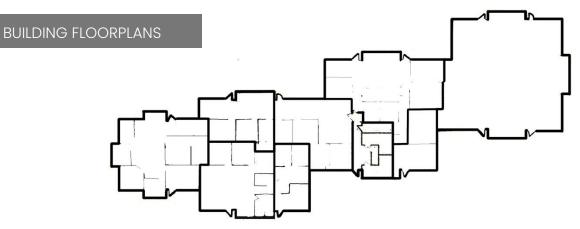

#### EXECUTIVE SUMMARY

**OFFERING SUMMARY PROPERTY OVERVIEW** Available SF: 2,291± RSF Attractive high visibility office complex with space available for Lease in Rohnert Park, CA. One space currently available, combined suites #101-111 offering 2,291± rentable square feet - see attached floor plan. Campus setting with mature landscaping, excellent for professional office or medical uses. \$1.75/SF/month Lease Rate: Total square footage of complex is 29,700± square feet. With a parking ratio (Modified Full of 6 per 1,000, ample on-site parking allows for many uses, Zoning is I-L/O. Service) Leases are Full Service excluding interior janitorial. LOCATION OVERVIEW Lot Size: 4.21± Acres City of Rohnert Park, just 45 miles north of San Francisco. Excellent location close to Highway 101, shopping, restaurants, and public transportation. Year Built: 1988 **Building Size:** 29,700± SF Zoning: I-L/O CARLOS RIVAS