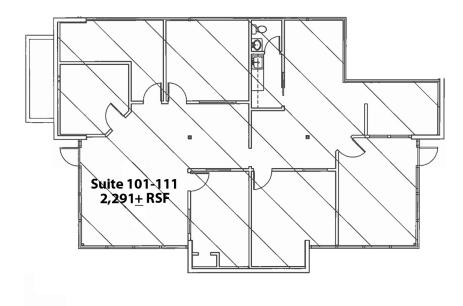

#### EXECUTIVE SUMMARY

**OFFERING SUMMARY PROPERTY OVERVIEW** Available SF: 2,291± RSF Attractive high visibility office complex with space available for Lease in Rohnert Park, CA. One space currently available, combined suites #101-111 offering 2,291± rentable square feet - see attached floor plan. Campus setting with mature landscaping, excellent for professional office or medical uses. \$1.75/SF/month Lease Rate: Total square footage of complex is 29,700± square feet. With a parking ratio (Modified Full of 6 per 1,000, ample on-site parking allows for many uses, Zoning is I-L/O. Service) Leases are Full Service excluding interior janitorial. LOCATION OVERVIEW Lot Size: 4.21± Acres City of Rohnert Park, just 45 miles north of San Francisco. Excellent location close to Highway 101, shopping, restaurants, and public transportation. Year Built: 1988 **Building Size:** 29,700± SF Zoning: I-L/O CARLOS RIVAS

#### AVAILABLE SPACES

| SPACE         | SPACE USE | LEASE RATE      | LEASE TYPE            | SIZE (SF)  | TERM       | COMMENTS                                         |
|---------------|-----------|-----------------|-----------------------|------------|------------|--------------------------------------------------|
| Suite 101-111 | Office    | \$1.75 SF/MONTH | Modified Full Service | 2,291± RSF | Negotiable | Full Service<br>excluding interior<br>janitorial |