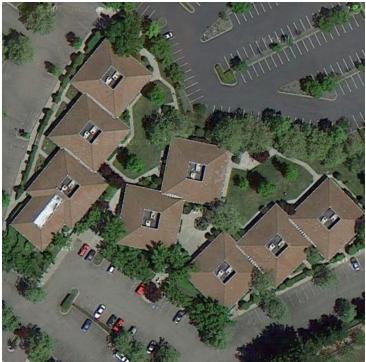

#### EXECUTIVE SUMMARY

**OFFERING SUMMARY PROPERTY OVERVIEW** Available SF: 2,291± RSF Attractive high visibility office complex with space available for Lease in Rohnert Park, CA. One space currently available, combined suites #101-111 offering 2,291± rentable square feet - see attached floor plan. Campus setting with mature landscaping, excellent for professional office or medical uses. \$1.75/SF/month Lease Rate: Total square footage of complex is 29,700± square feet. With a parking ratio (Modified Full of 6 per 1,000, ample on-site parking allows for many uses, Zoning is I-L/O. Service) Leases are Full Service excluding interior janitorial. LOCATION OVERVIEW Lot Size: 4.21± Acres City of Rohnert Park, just 45 miles north of San Francisco. Excellent location close to Highway 101, shopping, restaurants, and public transportation. Year Built: 1988 **Building Size:** 29,700± SF Zoning: I-L/O CARLOS RIVAS

6010-6040 COMMERCE BOULEVARD, ROHNERT PARK, CA 94928

LOCATION MAPS

CARLOS RIVAS 707.483.1229 CARLOS@WREALESTATE.NET CALDRE #00550273