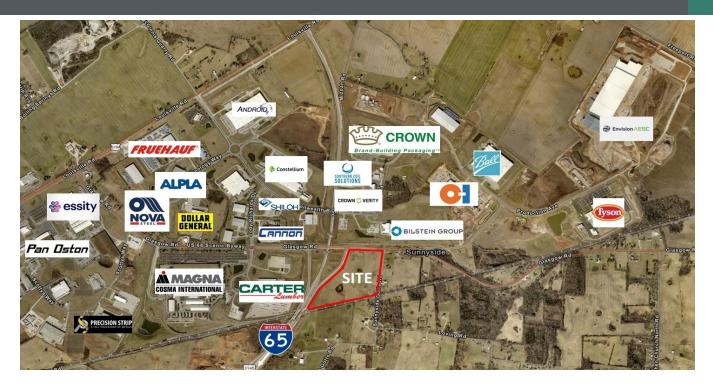

#### PROPERTY DESCRIPTION

Discover an exceptional industrial investment opportunity at Glasgow Road and Sunnyside Gott Road in Bowling Green, KY. This premier property offers prime land for industrial development, strategically positioned near the Kentucky Transpark and located less than 2 miles from I-65. With ample space for future expansion and strategic access to key transportation routes and existing industry, this site is ready to support the growth of your industrial operations.

#### **PROPERTY HIGHLIGHTS**

- New development opportunity
- Recent rezoning for Industrial Use
- Less than 2 miles to I-65
- Adjacent to Kentucky Transpark
- Abundant Manufacturing in the Immediate Area