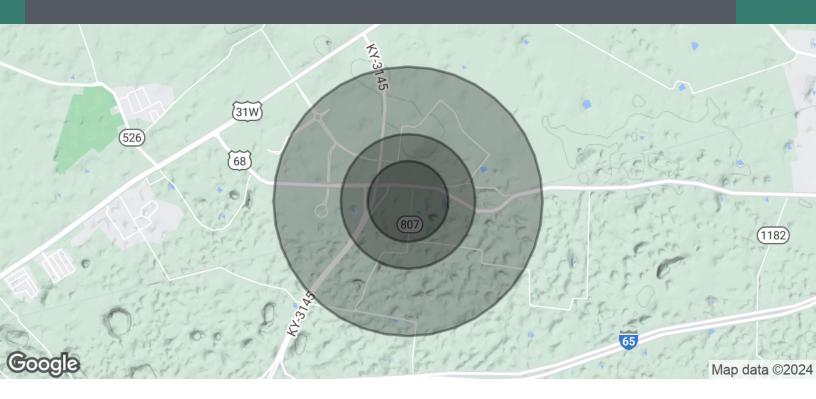

| DEMOGRAPHICS      | 0.3 MILES | 0.5 MILES | 1 MILE   |
|-------------------|-----------|-----------|----------|
| Total Households  | 22        | 82        | 305      |
| Total Population  | 53        | 202       | 753      |
| Average HH Income | \$61,655  | \$62,291  | \$63,026 |

# GLASGOW RD./SUNNYSIDE GOTT RD.

Bowling Green, KY 42101

| POPULATION           | 0.3 MILES | 0.5 MILES | 1 MILE |
|----------------------|-----------|-----------|--------|
| Total Population     | 53        | 202       | 753    |
| Average Age          | 34        | 34        | 34     |
| Average Age (Male)   | 0         | 0         | 0      |
| Average Age (Female) | 0         | 0         | 0      |

| HOUSEHOLDS & INCOME | 0.3 MILES | 0.5 MILES | 1 MILE    |
|---------------------|-----------|-----------|-----------|
| Total Households    | 22        | 82        | 305       |
| # of Persons per HH | 2.4       | 2.5       | 2.5       |
| Average HH Income   | \$61,655  | \$62,291  | \$63,026  |
| Average House Value | \$261,689 | \$259,679 | \$258,318 |