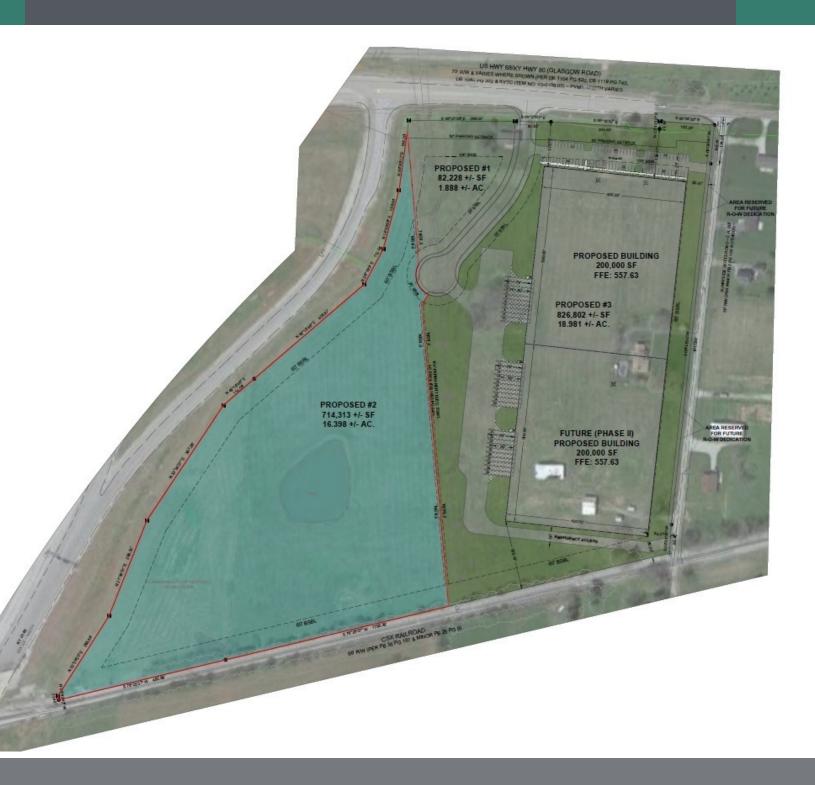

#### PROPERTY DESCRIPTION

Discover an exceptional industrial investment opportunity at Glasgow Road and Sunnyside Gott Road in Bowling Green, KY. This premier property offers prime land for industrial development, strategically positioned near the Kentucky Transpark and located less than 2 miles from I-65. With ample space for future expansion and strategic access to key transportation routes and existing industry, this site is ready to support the growth of your industrial operations.

#### **PROPERTY HIGHLIGHTS**

- New development opportunity
- Recent rezoning for Industrial Use
- Less than 2 miles to I-65
- Adjacent to Kentucky Transpark
- Abundant Manufacturing in the Immediate Area

#### **OFFERING SUMMARY**

| Sale Price:      | \$2,500,000       |
|------------------|-------------------|
| Lot Size:        | 16.398 Acres      |
| Zoning           | Industrial        |
| Distance to I-65 | Less than 2 miles |
|                  |                   |