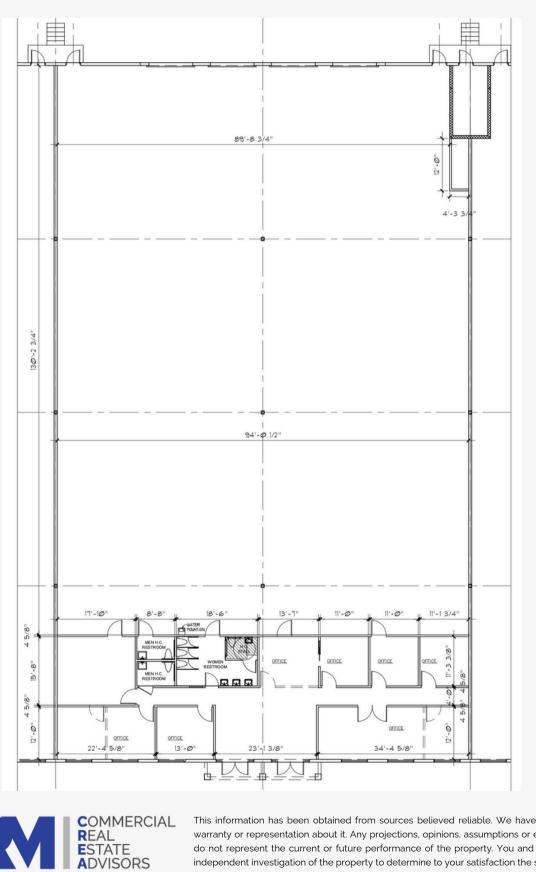

## **PROPERTY FEATURES**

- Close Proximity to FL Turnpike and I-95
- Green Road Signage Opportunity
- ±15,161 Total Square Feet
- Office Area: ±2,757 sq. ft.
- Warehouse Area: ±12,403 sq. ft.

- 24' Clear Ceiling Height
- Available February 2025
- 3 Dock High Loading Doors
- 1 Ramped Grade Level Door
- Warehouse AC with Conditions\*
- See Floor Plan on page 2