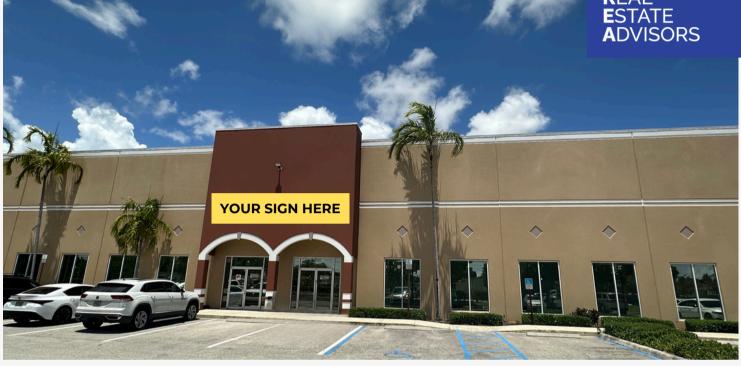

## **PROPERTY FEATURES**

- Close Proximity to FL Turnpike and I-95
- Green Road Signage Opportunity
- ±15,161 Total Square Feet
- Office Area: ±2,757 sq. ft.
- Warehouse Area: ±12,403 sq. ft.

- 24' Clear Ceiling Height
- Available February 2025
- 3 Dock High Loading Doors
- 1 Ramped Grade Level Door
- Warehouse AC with Conditions\*
- See Floor Plan on page 2

### **LEASE RATE:**

\$17.95 NNN \$5.00 CAM