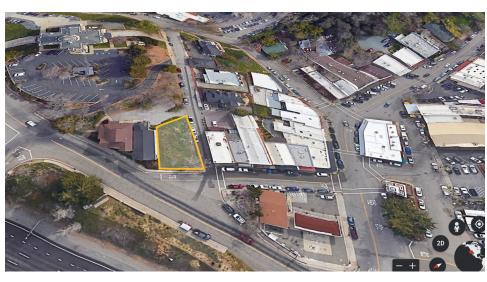

#### **PROPERTY OVERVIEW**

This 0.08 AC parcel is located in the heart of Old Town Auburn. Corner location. The historical building that was located on this lot has been demolished. The building materials were saved to use in the new building. Plans for that building have been drawn and approved. This will save you a ton of money (around \$75,000) and time. If you want to build in an area with lots of historical charm and lots of foot traffic, this is your spot!