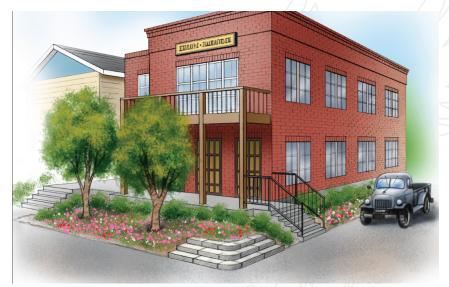

#### **PROPERTY OVERVIEW**

This 0.08 AC parcel is located in the heart of Old Town Auburn. Corner location. The historical building that was located on this lot has been demolished. The building materials were saved to use in the new building. Plans for that building have been drawn and approved. This will save you a ton of money (around \$75,000) and time. If you want to build in an area with lots of historical charm and lots of foot traffic, this is your spot!