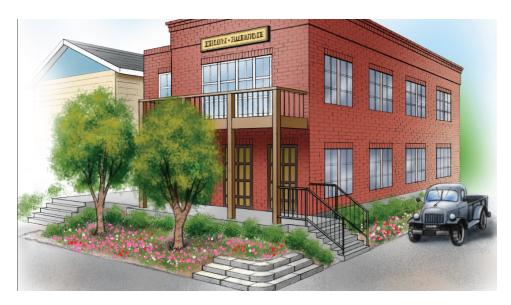

#### **PROPERTY OVERVIEW**

This 0.08 AC parcel is located in the heart of Old Town Auburn. Corner location. The historical building that was located on this lot has been demolished. The building materials were saved to use in the new building. Plans for that building have been drawn and approved. This will save you a ton of money (around \$75,000) and time. If you want to build in an area with lots of historical charm and lots of foot traffic, this is your spot!