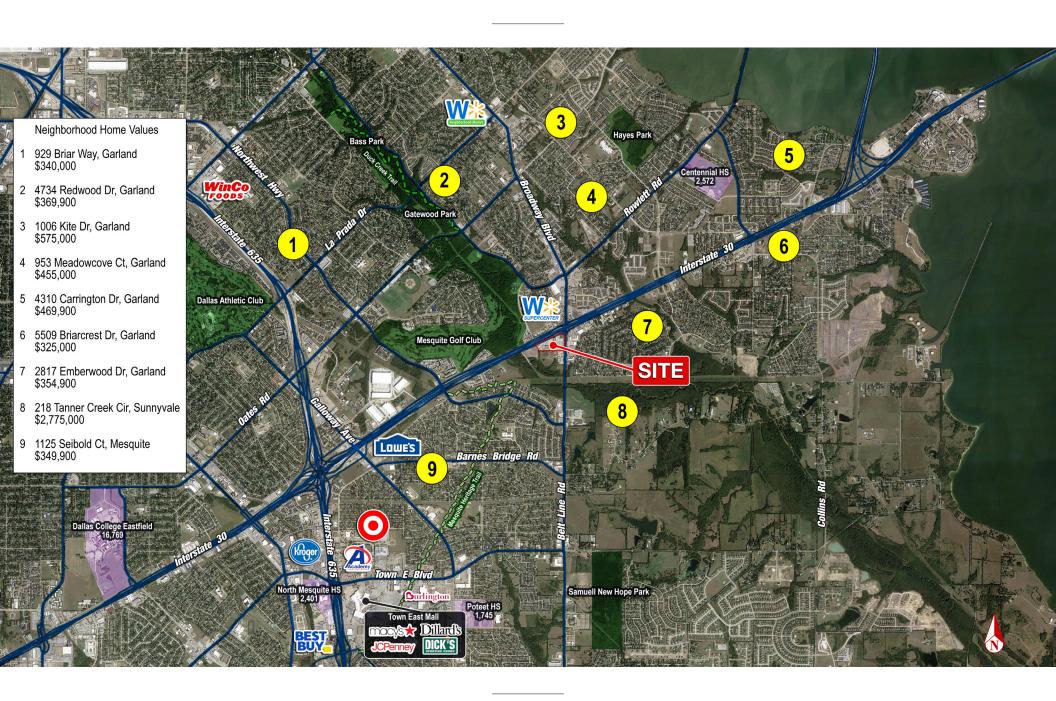

## TRADE AERIAL

## NEIGHBORHOOD HOME VALUES & SCHOOLS

# NEIGHBORHOOD HOME VALUES & SCHOOLS

\$369,900 #2

#3 \$575,000

\$455,000

\$469,900 #5

#6 \$325,000

\$354,900

\$2,775,000 #8

\$349,900