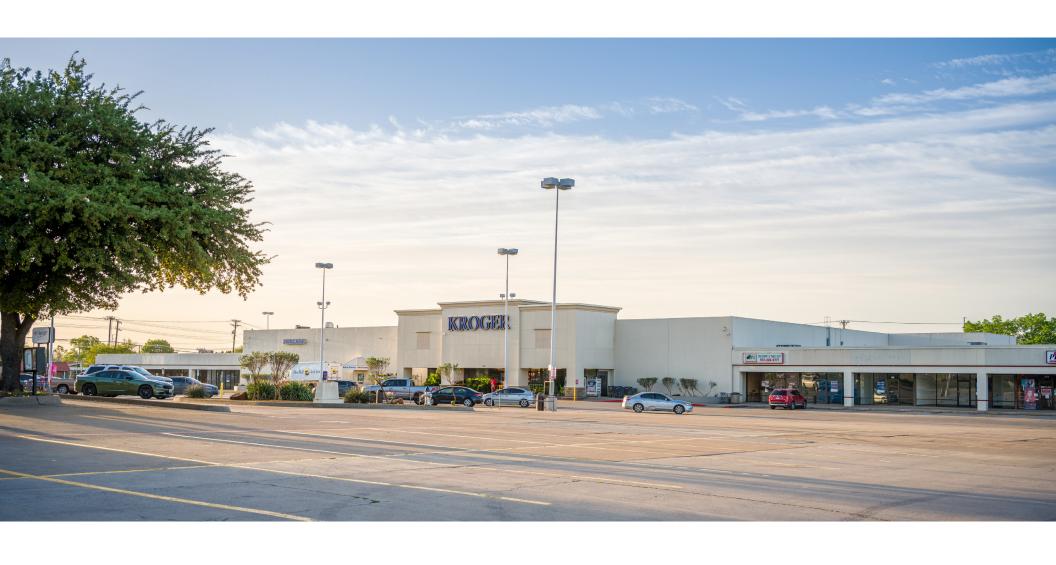

## SITE AERIAL

#### PROJECT SCOPE

Kroger and Northern Tool anchored center located at the SWQ of I-30 & Belt Line Rd. The center has been acquired by new ownership with intention of updating the tenant mix and re-stabilizing the asset. The center offers multiple pad opportunities as well as shop space.