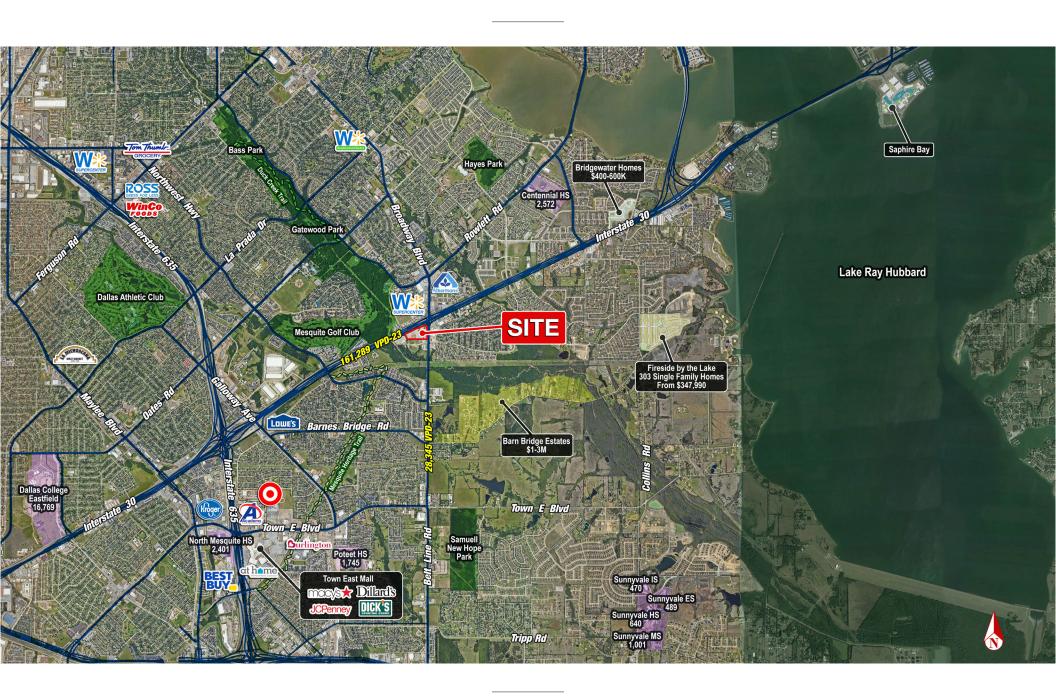

# SWQBELT LINE & I-30 GARLAND, TX

### TABLE OF CONTENTS

PG. 3 ABOUT PG 4 SITE AERIAL 5 TRADE AERIAL PG. 6 RENDERINGS 7 SITE PLAN PG. 8-9 NEIGHBORHOOD HOME VALUES & SCHOOLS PG. 10 DEMOGRAPHICS

## ABOUT

#### PROJECT SCOPE

Kroger and Northern Tool anchored center located at the SWQ of I-30 & Belt Line Rd. The center has been acquired by new ownership with intention of updating the tenant mix and re-stabilizing the asset. The center offers multiple pad opportunities as well as shop space.

#### DETAILS

- 45,000 SF Pad on hard corner
- 14,629 SF Pad w/ 2,994 SF 2nd gen QSR

#### TRAFFIC COUNTS

• I-30: 161,289 VPD • Belt Line Rd: 28,345 VPD

#### AREA ATTRACTIONS

















## SITE AERIAL



## TRADE AERIAL



## RENDERINGS





# SITE PLAN

| Available Spaces       |       | Available Spaces           |       |                                        |           |