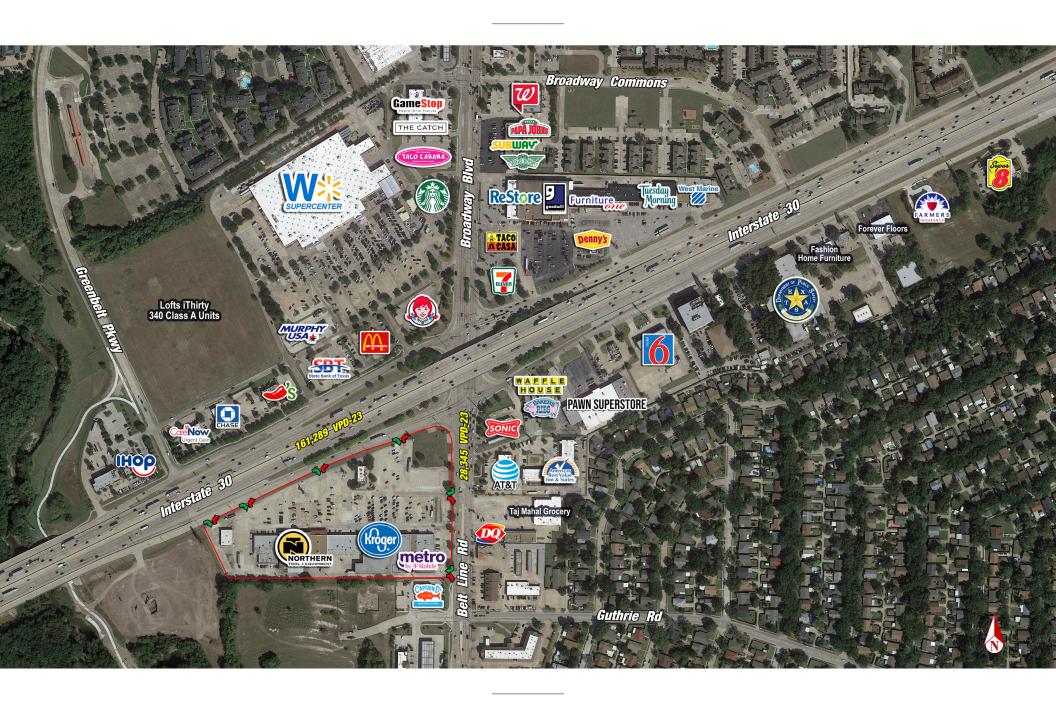

## TRADE AERIAL

#### TRAFFIC COUNTS

• I-30: 161,289 VPD • Belt Line Rd: 28,345 VPD