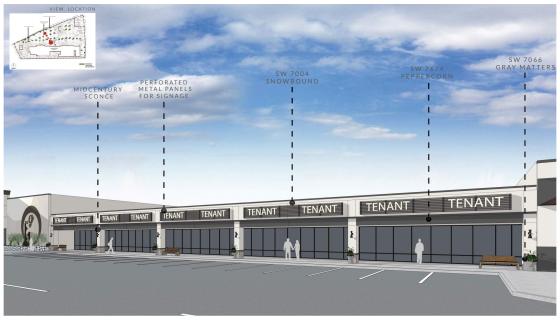

# SWQBELT LINE & I-30 GARLAND, TX

### TABLE OF CONTENTS

PG. 3 ABOUT PG 4 SITE AERIAL 5 TRADE AERIAL PG. 6 RENDERINGS 7 SITE PLAN PG. 8-9 NEIGHBORHOOD HOME VALUES & SCHOOLS PG. 10 DEMOGRAPHICS

## ABOUT

#### PROJECT SCOPE

Kroger and Northern Tool anchored center located at the SWQ of I-30 & Belt Line Rd. The center has been acquired by new ownership with intention of updating the tenant mix and re-stabilizing the asset. The center offers multiple pad opportunities as well as shop space.

#### DETAILS

- 45,000 SF Pad on hard corner
- 14,629 SF Pad w/ 2,994 SF 2nd gen QSR

#### TRAFFIC COUNTS

• I-30: 161,289 VPD • Belt Line Rd: 28,345 VPD

#### AREA ATTRACTIONS

















## SITE AERIAL



## TRADE AERIAL



## RENDERINGS





# SITE PLAN

| Available Spaces       |       | Available Spaces           |       |                                        |           |