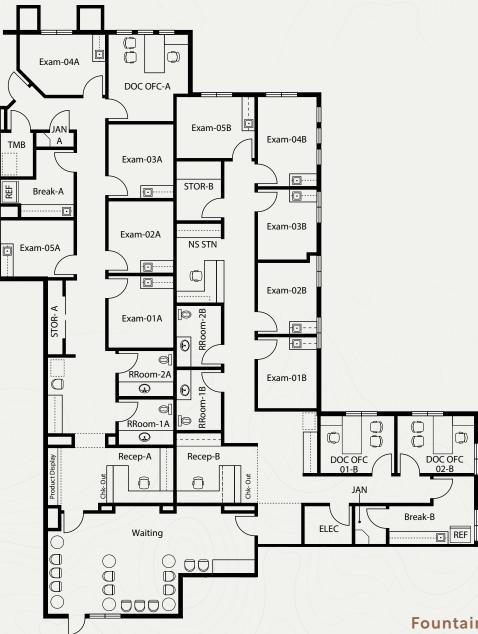

**SUITE 60** ±1,496 SF

**SUITE 90** ±1,520 SF

**SUITE 95** ±4,349 SF

**CURRENT PLAN** 

**SUITE 95** ±4,349 SF

CONCEPTUAL A

SUITE 95

±4,349 SF