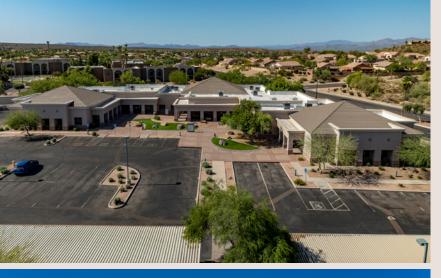

### **PROPERTY OVERVIEW**

Fountain Hills Professional Center is a one-story, garden-style building spanning approximately 20,194 square feet, suitable for both medical and general office use. The property features ample parking and is surrounded by various amenities, including restaurants and retail shops. Fountain Hills Professional Center is centrally located, only minutes from the Town Center and Fountain Park.