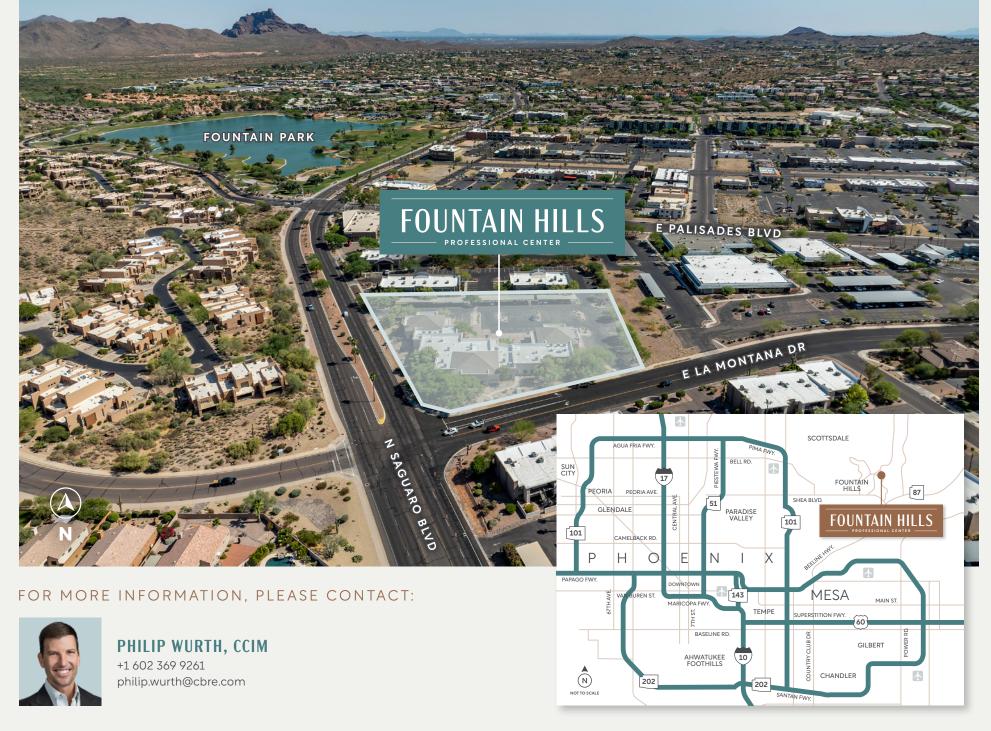

# FOUNTAIN HILLS

13620 N Saguaro Blvd. | Fountain Hills, AZ 85268

FOR LEASE | MEDICAL OFFICE | ±766 - 7,365 SF

CBRE

### **PROPERTY OVERVIEW**

Fountain Hills Professional Center is a one-story, garden-style building spanning approximately 20,194 square feet, suitable for both medical and general office use. The property features ample parking and is surrounded by various amenities, including restaurants and retail shops. Fountain Hills Professional Center is centrally located, only minutes from the Town Center and Fountain Park.