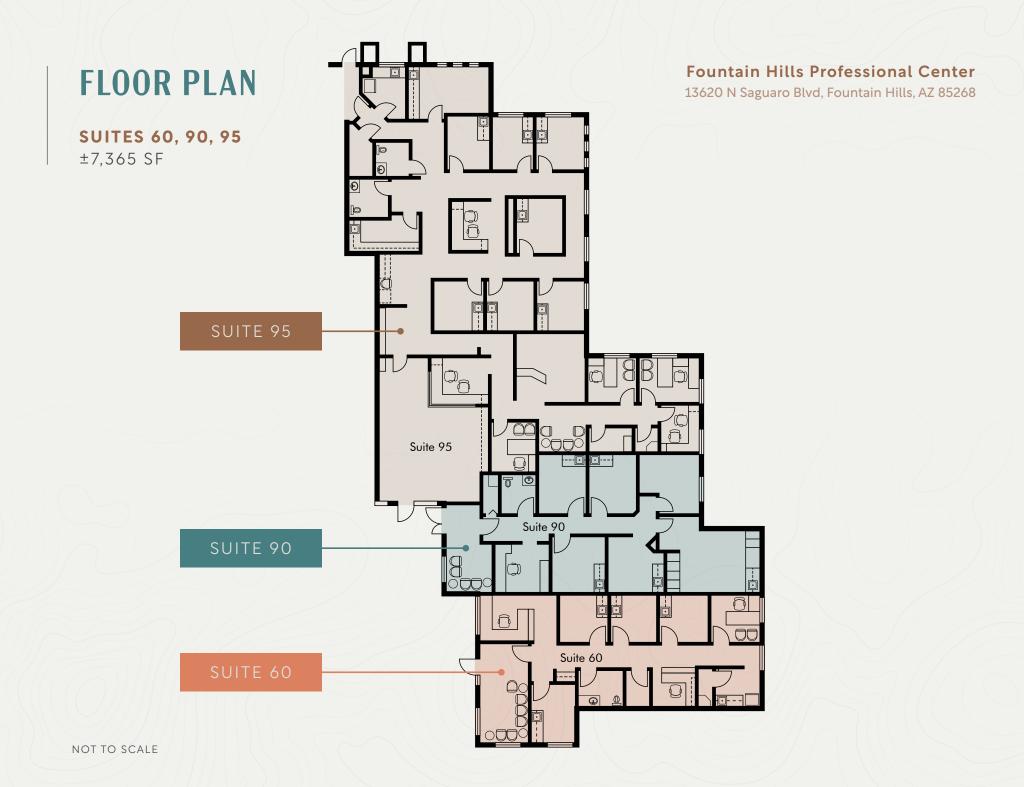

# **PROPERTY SUMMARY**

| TYPE:                    | Multi-tenant medical office building                                                                                                        |
|--------------------------|---------------------------------------------------------------------------------------------------------------------------------------------|
| BUILDING SF:             | ±20,194 SF                                                                                                                                  |
| AVAILABLE SF:            | Suite 60: ±1,496 SF<br>Suite 90: ±1,520 SF<br>Suite 95: ±4,349 SF<br>Suite 200: ±2,904 SF<br>Suite 200A: ±1,497 SF<br>Suite 200A: ±1,497 SF |
| RATE:                    | \$14.00/SF NNN                                                                                                                              |
| TIMESHARE RATE:          | \$250.00 / day                                                                                                                              |
| YEAR OF<br>CONSTRUCTION: | 2000                                                                                                                                        |
| SIZE AREA:               | 2.26 AC                                                                                                                                     |
| ZONING:                  | C-2, Fountain Hills                                                                                                                         |
| PARKING RATIO:           | 5.20:1,000 SF<br>Covered, reserved available                                                                                                |

**SUITE 60** ±1,496 SF

**SUITE 90** ±1,520 SF

**SUITE 95** ±4,349 SF

**CURRENT PLAN** 

**SUITE 95** ±4,349 SF

CONCEPTUAL A

SUITE 95

±4,349 SF