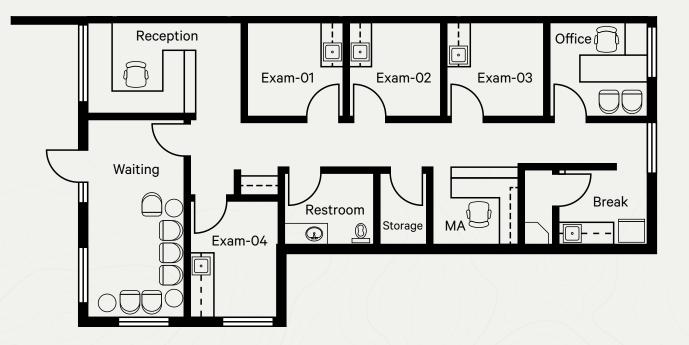

**SUITE 60** ±1,496 SF

**SUITE 90** ±1,520 SF

**SUITE 95** ±4,349 SF

**CURRENT PLAN** 

**SUITE 95** ±4,349 SF

CONCEPTUAL A

SUITE 95

±4,349 SF