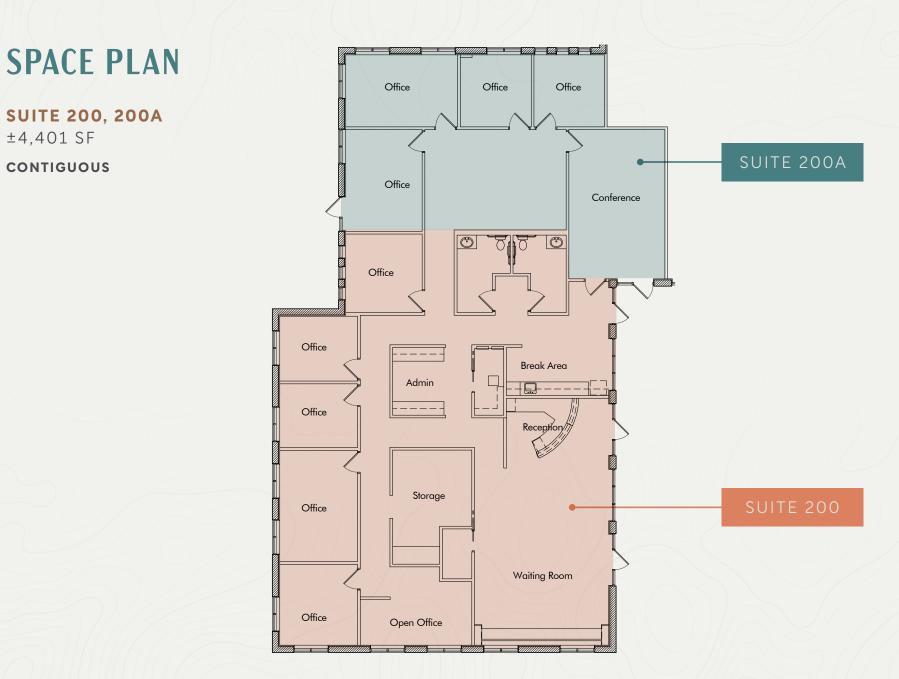

CONCEPTUAL B

**SUITE 200** ±2,904 SF

**SUITE 200A** ±1,496 SF

© 2024 CBRE, Inc. All rights reserved. This information has been obtained from sources believed reliable, but has not been verified for accuracy or completeness. You should conduct a careful, independent investigation of the property and verify all information. Any reliance on this information is solely at your own risk. CBRE and the CBRE logo are service marks of CBRE, Inc. All other marks displayed on this document are the property of their respective owners, and the use of such logos does not imply any affiliation with or endorsement of CBRE. Photos herein are the property of their respective owners. Use of these images without the express written consent of the owner is prohibited.