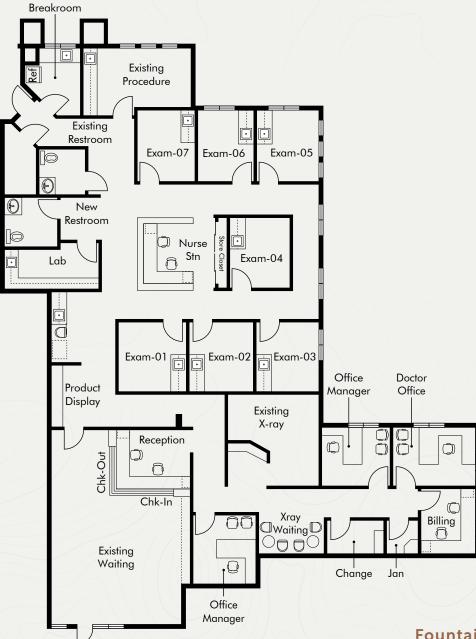

**SUITE 60** ±1,496 SF

**SUITE 90** ±1,520 SF

**SUITE 95** ±4,349 SF

**CURRENT PLAN** 

**SUITE 95** ±4,349 SF

CONCEPTUAL A

SUITE 95

±4,349 SF