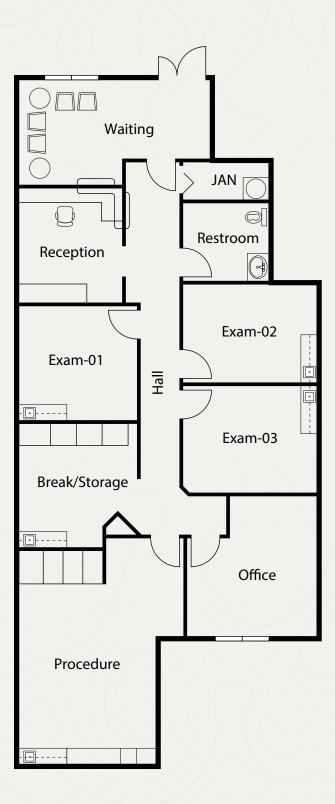

**SUITE 60** ±1,496 SF

**SUITE 90** ±1,520 SF

**SUITE 95** ±4,349 SF

**CURRENT PLAN** 

**SUITE 95** ±4,349 SF

CONCEPTUAL A

SUITE 95

±4,349 SF