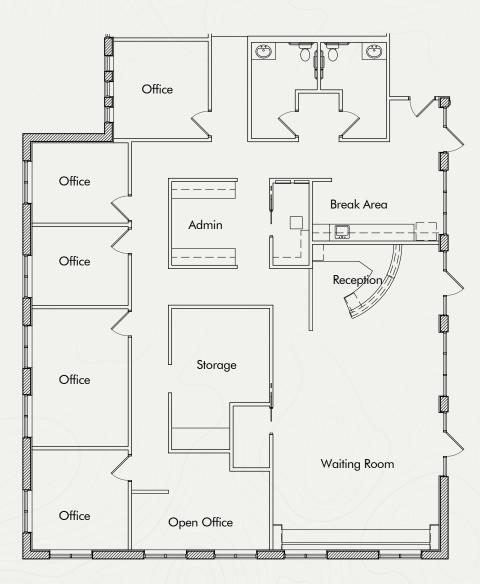

**SUITE 60** ±1,496 SF

**SUITE 90** ±1,520 SF

**SUITE 95** ±4,349 SF

**CURRENT PLAN** 

**SUITE 95** ±4,349 SF

CONCEPTUAL A

SUITE 95

±4,349 SF