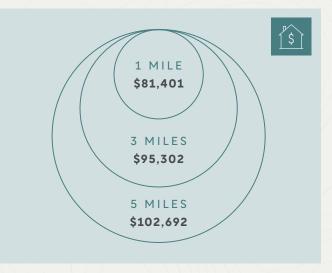

### **PROPERTY OVERVIEW**

Fountain Hills Professional Center is a one-story, garden-style building spanning approximately 20,194 square feet, suitable for both medical and general office use. The property features ample parking and is surrounded by various amenities, including restaurants and retail shops. Fountain Hills Professional Center is centrally located, only minutes from the Town Center and Fountain Park.