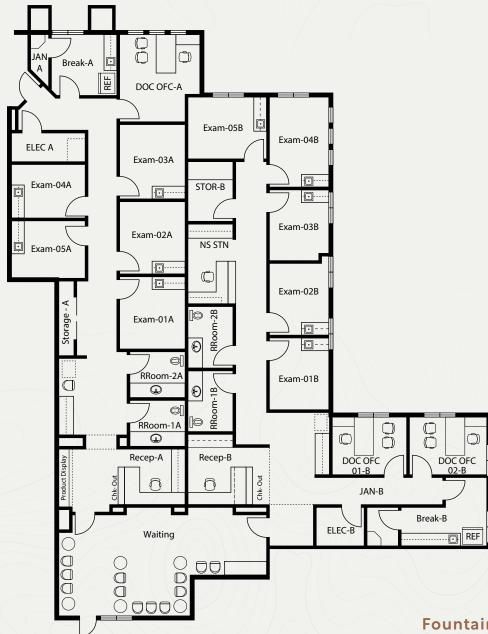

**SUITE 60** ±1,496 SF

**SUITE 90** ±1,520 SF

**SUITE 95** ±4,349 SF

**CURRENT PLAN** 

**SUITE 95** ±4,349 SF

CONCEPTUAL A

SUITE 95

±4,349 SF