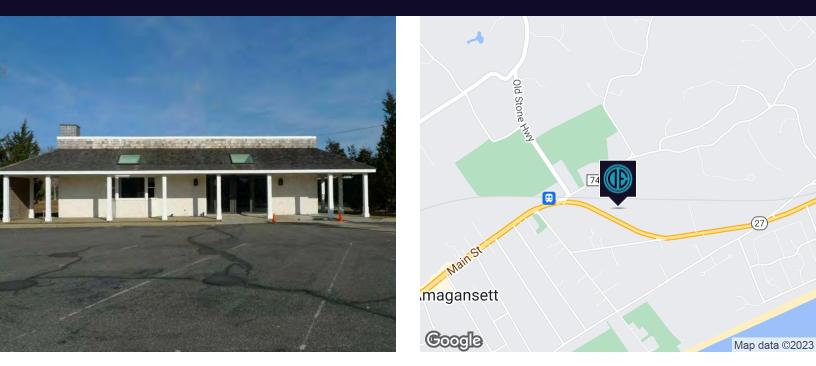

### **Property Overview**

Excellent Opportunity to buy or lease Commercial property situated in the heart of Amagansett, in East Hampton Township. This 1.50 Acre property consists of 2 lots with 171 feet of frontage that is home to a 5,000 SF former restaurant that allows seating up to 186 people. Within walking distance to the LIRR, the Village and just minutes to Ocean beaches this is the ideal location for use as restaurant, wine bar, brewery, convenience store, grocery, general store, furniture or design showroom, medical use or nearly any retail commercial use. Highly desirable demographic with daily traffic counts of 14K cars passing and doubled in the spring/summer season. Many possibilities for use! Please contact Michael Murphy for a private showing and more details.

#### **Property Highlights**

- 1.5 Acres Zoned Central Business
- 171 Feet of Frontage
- · Located in the heart of Amagansett
- · Restaurant use allows seating for 186
- · Walk to village, train and close to ocean front beaches