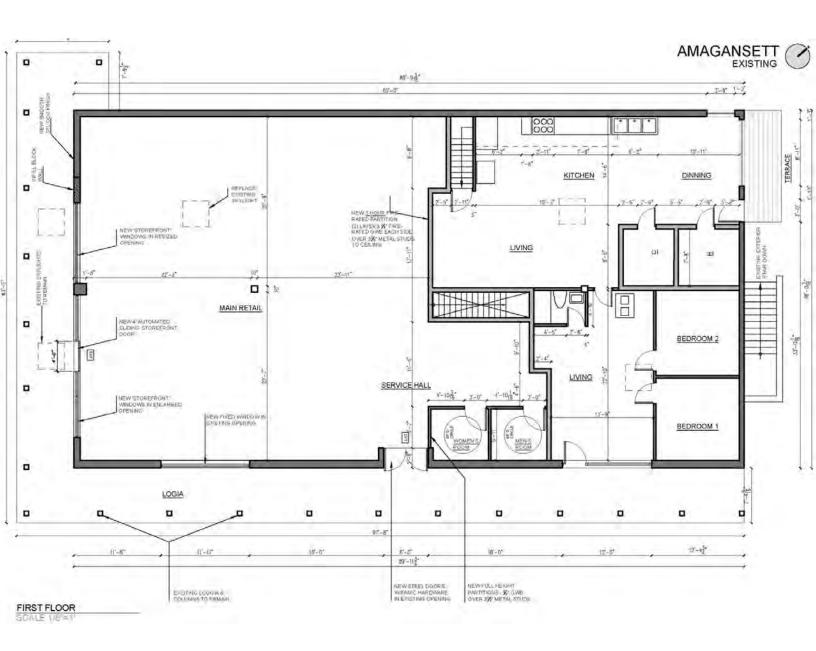

### **Property Overview**

Excellent Opportunity to buy or lease Commercial property situated in the heart of Amagansett, in East Hampton Township. This 1.50 Acre property consists of 2 lots with 171 feet of frontage that is home to a 5,000 SF former restaurant that allows seating up to 186 people. Within walking distance to the LIRR, the Village and just minutes to Ocean beaches this is the ideal location for use as restaurant, wine bar, brewery, convenience store, grocery, general store, furniture or design showroom, medical use or nearly any retail commercial use. Highly desirable demographic with daily traffic counts of 14K cars passing and doubled in the spring/summer season. Many possibilities for use! Please contact Michael Murphy for a private showing and more details.

SCALE 1/8"=1