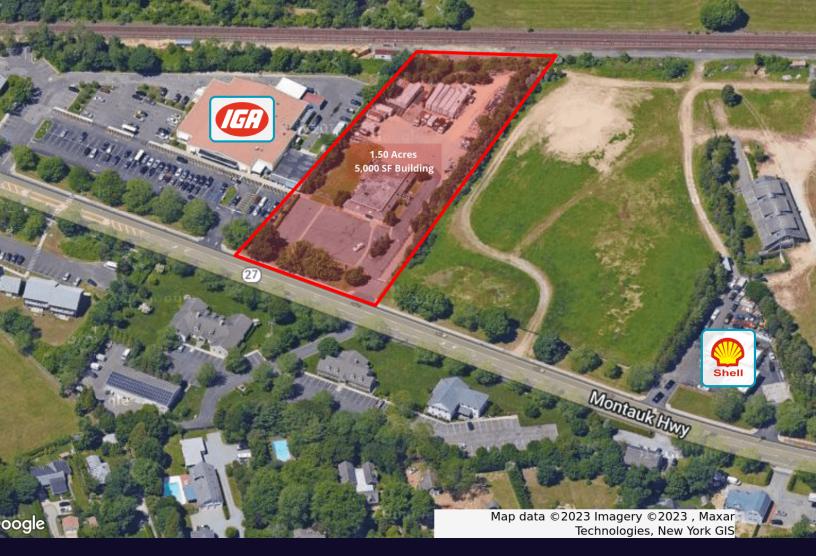

5,000 SF Retail Opportunity on 1.50 Acres

### **Property Overview**

Excellent Opportunity to buy or lease Commercial property situated in the heart of Amagansett, in East Hampton Township. This 1.50 Acre property consists of 2 lots with 171 feet of frontage that is home to a 5,000 SF former restaurant that allows seating up to 186 people. Within walking distance to the LIRR, the Village and just minutes to Ocean beaches this is the ideal location for use as restaurant, wine bar, brewery, convenience store, grocery, general store, furniture or design showroom, medical use or nearly any retail commercial use. Highly desirable demographic with daily traffic counts of 14K cars passing and doubled in the spring/summer season. Many possibilities for use! Please contact Michael Murphy for a private showing and more details.

#### **Property Highlights**

- 1.5 Acres Zoned Central Business
- 171 Feet of Frontage
- · Located in the heart of Amagansett
- · Restaurant use allows seating for 186
- · Walk to village, train and close to ocean front beaches