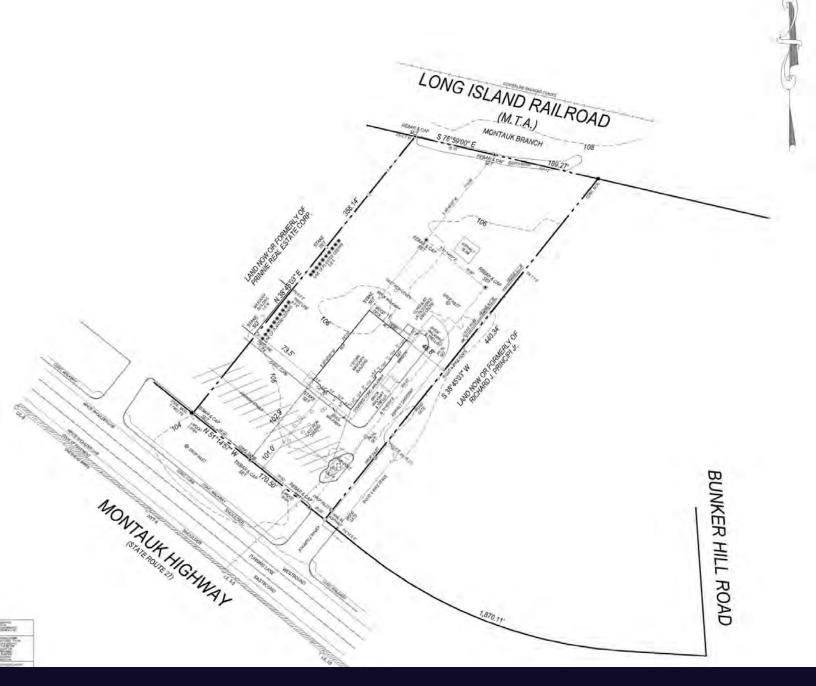

### **Property Overview**

Excellent Opportunity to buy or lease Commercial property situated in the heart of Amagansett, in East Hampton Township. This 1.50 Acre property consists of 2 lots with 171 feet of frontage that is home to a 5,000 SF former restaurant that allows seating up to 186 people. Within walking distance to the LIRR, the Village and just minutes to Ocean beaches this is the ideal location for use as restaurant, wine bar, brewery, convenience store, grocery, general store, furniture or design showroom, medical use or nearly any retail commercial use. Highly desirable demographic with daily traffic counts of 14K cars passing and doubled in the spring/summer season. Many possibilities for use! Please contact Michael Murphy for a private showing and more details.

#### **Property Highlights**

- 1.5 Acres Zoned Central Business
- 171 Feet of Frontage
- · Located in the heart of Amagansett
- · Restaurant use allows seating for 186
- · Walk to village, train and close to ocean front beaches