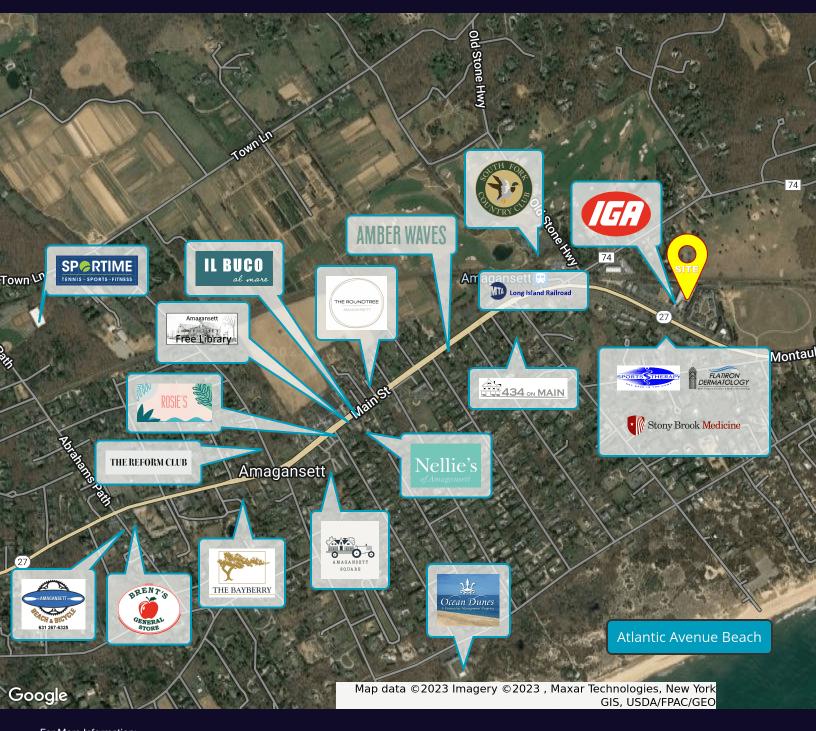

### **Property Overview**

Excellent Opportunity to buy or lease Commercial property situated in the heart of Amagansett, in East Hampton Township. This 1.50 Acre property consists of 2 lots with 171 feet of frontage that is home to a 5,000 SF former restaurant that allows seating up to 186 people. Within walking distance to the LIRR, the Village and just minutes to Ocean beaches this is the ideal location for use as restaurant, wine bar, brewery, convenience store, grocery, general store, furniture or design showroom, medical use or nearly any retail commercial use. Highly desirable demographic with daily traffic counts of 14K cars passing and doubled in the spring/summer season. Many possibilities for use! Please contact Michael Murphy for a private showing and more details.

#### **Property Highlights**

- 1.5 Acres Zoned Central Business
- 171 Feet of Frontage
- · Located in the heart of Amagansett
- · Restaurant use allows seating for 186
- · Walk to village, train and close to ocean front beaches