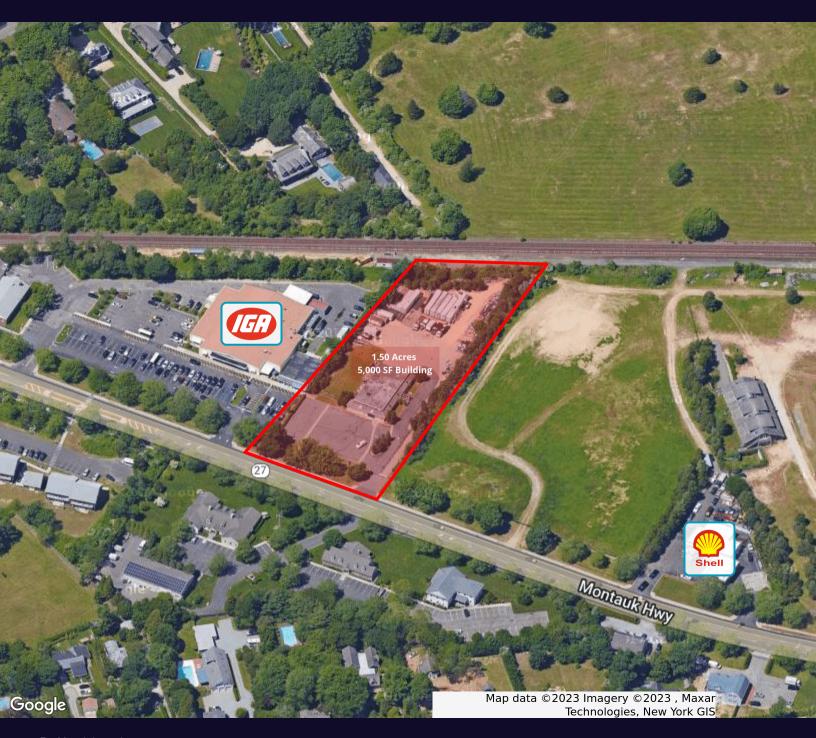

5,000 SF Retail Opportunity on 1.50 Acres

### **Property Overview**

Excellent Opportunity to buy or lease Commercial property situated in the heart of Amagansett, in East Hampton Township. This 1.50 Acre property consists of 2 lots with 171 feet of frontage that is home to a 5,000 SF former restaurant that allows seating up to 186 people. Within walking distance to the LIRR, the Village and just minutes to Ocean beaches this is the ideal location for use as restaurant, wine bar, brewery, convenience store, grocery, general store, furniture or design showroom, medical use or nearly any retail commercial use. Highly desirable demographic with daily traffic counts of 14K cars passing and doubled in the spring/summer season. Many possibilities for use! Please contact Michael Murphy for a private showing and more details.

#### **Property Highlights**

- 1.5 Acres Zoned Central Business
- 171 Feet of Frontage
- · Located in the heart of Amagansett
- · Restaurant use allows seating for 186
- · Walk to village, train and close to ocean front beaches