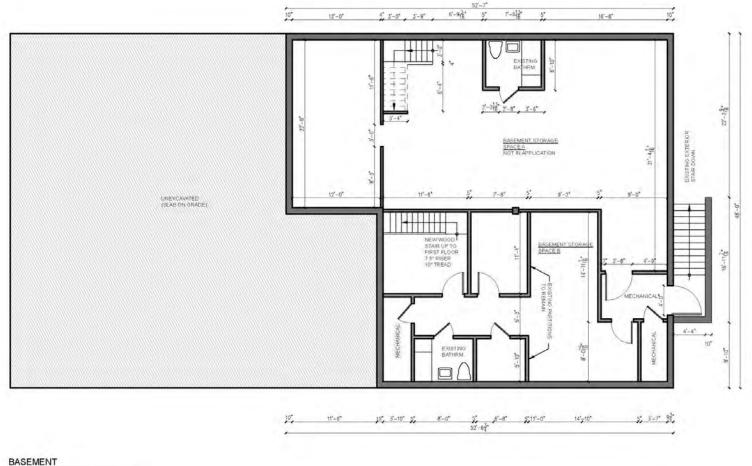

5,000 SF Retail Opportunity on 1.50 Acres

### **Property Overview**

Excellent Opportunity to buy or lease Commercial property situated in the heart of Amagansett, in East Hampton Township. This 1.50 Acre property consists of 2 lots with 171 feet of frontage that is home to a 5,000 SF former restaurant that allows seating up to 186 people. Within walking distance to the LIRR, the Village and just minutes to Ocean beaches this is the ideal location for use as restaurant, wine bar, brewery, convenience store, grocery, general store, furniture or design showroom, medical use or nearly any retail commercial use. Highly desirable demographic with daily traffic counts of 14K cars passing and doubled in the spring/summer season. Many possibilities for use! Please contact Michael Murphy for a private showing and more details.

#### **Property Highlights**

- 1.5 Acres Zoned Central Business
- 171 Feet of Frontage
- · Located in the heart of Amagansett
- · Restaurant use allows seating for 186
- · Walk to village, train and close to ocean front beaches