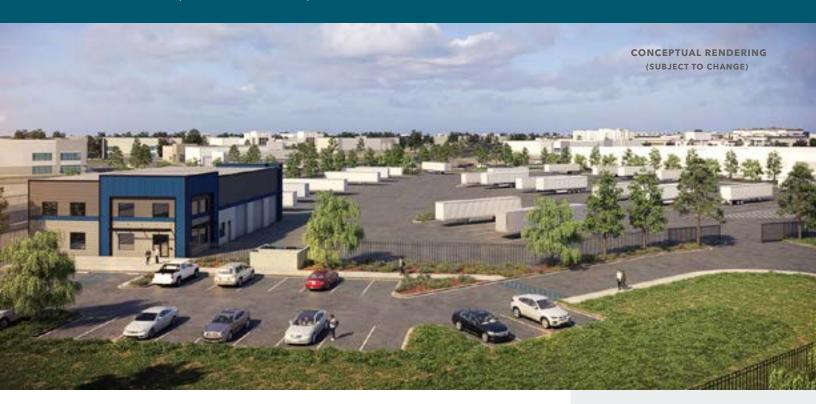

# Truck/Trailer/Repair & Storage Facility Ready to Occupy

LAND 358,499 SF (8.23 AC)

191 trailer storage positions

2,400 SF of office space

**3,600 SF** of maintenance shop with three drive-in bays

**THREE** points of access: Mill St Waterman Ave & Allen St

**MINUTES** from Norton AFB/near downtown San Bernardino

**OCCUPANCY** expected January 2022

**SURROUNDED** by major industrial developments

**FREEWAY** access via Mill St & Waterman Ave

PARKING 34 automobile spaces