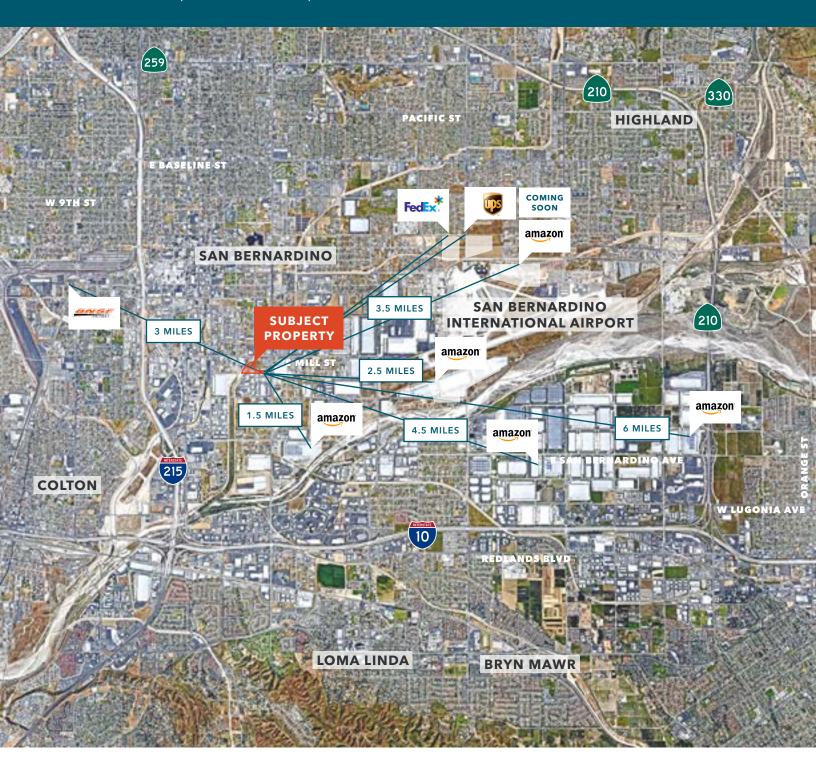

**MINUTES** from Norton AFB/near downtown San Bernardino

**OCCUPANCY** expected January 2022

**SURROUNDED** by major industrial developments

**FREEWAY** access via Mill St & Waterman Ave

PARKING 34 automobile spaces

# Near SWC Mill St & Waterman

680 S ALLEN STREET, SAN BERNARDINO, CA 92408

JACK WHALEN, SIOR, CPA 213.793.0535 jack.whalen@kidder.com

LIC N° 00939136