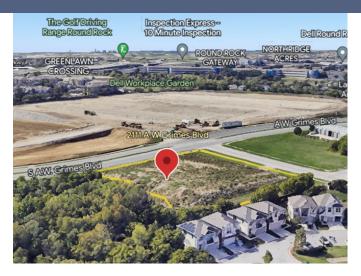

## Land for Sale>2.55 Acres

2111 A W Grimes Blvd Round Rock, Texas 78664

Land Area: +/- 2.55 acres

+/- 111,078 SF Parcel

Prime corner location directly off Toll Road 45 and Interstate 35 in Round Rock, Texas.

- Great commercial land development opportunity located in a strong retail area.
- Site offers Excellent Drive-by Visibility at the corner of A.W. Grimes & Town Centre Dr
- Round Rock's population has grown 33.3 percent in the last decade.
- High Traffic Counts: Average per Day counts are 22,790 @ AW Grimes, 26,751 @ Gattis School Rd intersection & 56,112 along nearby 45 Toll Road.
- Parcel is surrounded by multiple residential subdivisions and multi-family apartments.
- Close to 3 Dell locations: RR 3 East, Dell 7 & 8 and Dell Round Rock 2.
- Per the City of Round Rock, Infrastructure is in place for utilities: