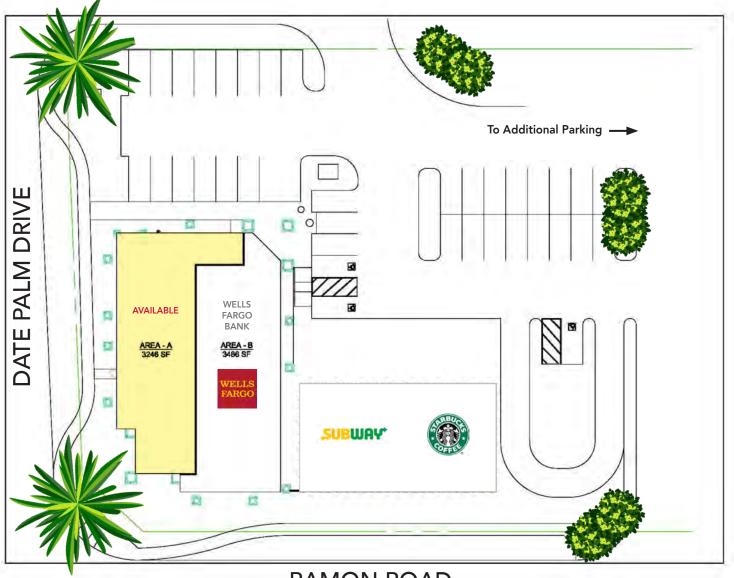

## RAMON ROAD

Shawna Strange sstrange@leedesert.com 760.346.2533 LIC #01718495

in

Maggie Montez mmontez@leedesert.com 760.346.2520 LIC #01070683