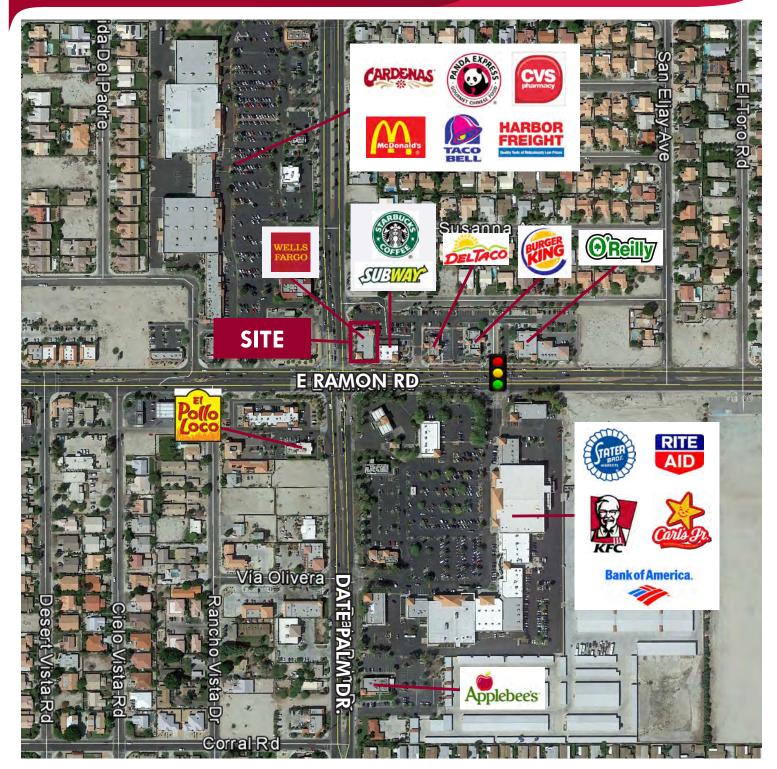

#### **FEATURES**

- Prime endcap at the intersection of Ramon Rd. & Date Palm Dr.
- Tenant Improvement Allowance available
- Excellent signage and access from Ramon Road and Date Palm Drive
- Available for restaurant, retail or medical office!
- High volume intersection with an average daily traffic count of 65,022 cars per day
- Intersection includes Stater Bros, Cardenas, Rite Aid, Bank of America, Starbucks, Del Taco, Carl's Jr and many other national retailers and restaurants