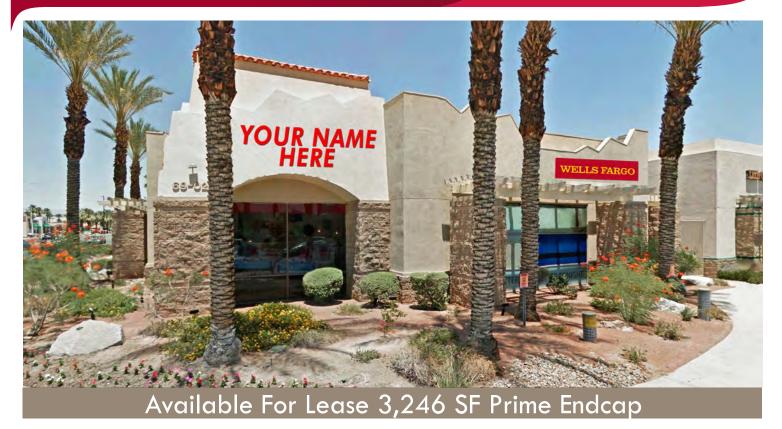

#### **FEATURES**

- Prime endcap at the intersection of Ramon Rd. & Date Palm Dr.
- Tenant Improvement Allowance available
- Excellent signage and access from Ramon Road and Date Palm Drive
- Available for restaurant, retail or medical office!
- High volume intersection with an average daily traffic count of 65,022 cars per day
- Intersection includes Stater Bros, Cardenas, Rite Aid, Bank of America, Starbucks, Del Taco, Carl's Jr and many other national retailers and restaurants