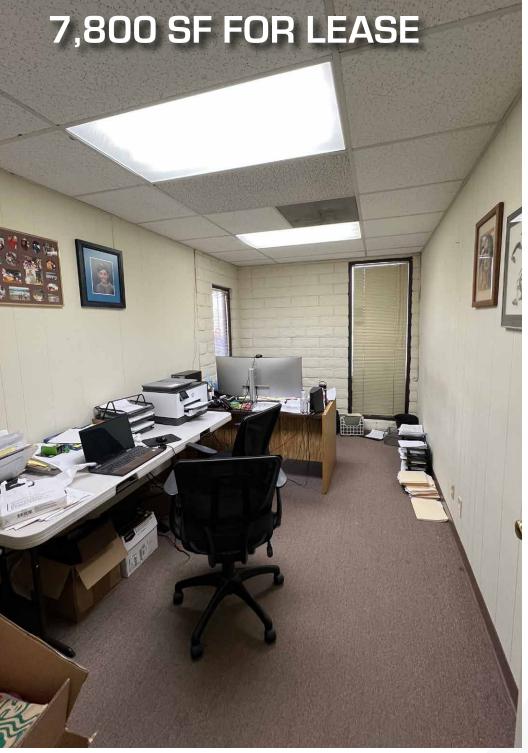

## FOR LEASE 7,800 SF

**NAI**Capital

| Building Size:    | 7,800 SF                                 |
|-------------------|------------------------------------------|
| Lease Term:       | 3 – 5 Years                              |
| Lease Rate:       | \$10,920.00 / Month (\$1.40 / SF Gross)  |
| CAM Charges:      | None                                     |
| Features:         | Free Standing Building with Private Yard |
| Office Area:      | 1,925 SF (6 Offices, Reception & Lobby)  |
| Restrooms:        | 2                                        |
| Clearance Height: | 13' – 14'                                |