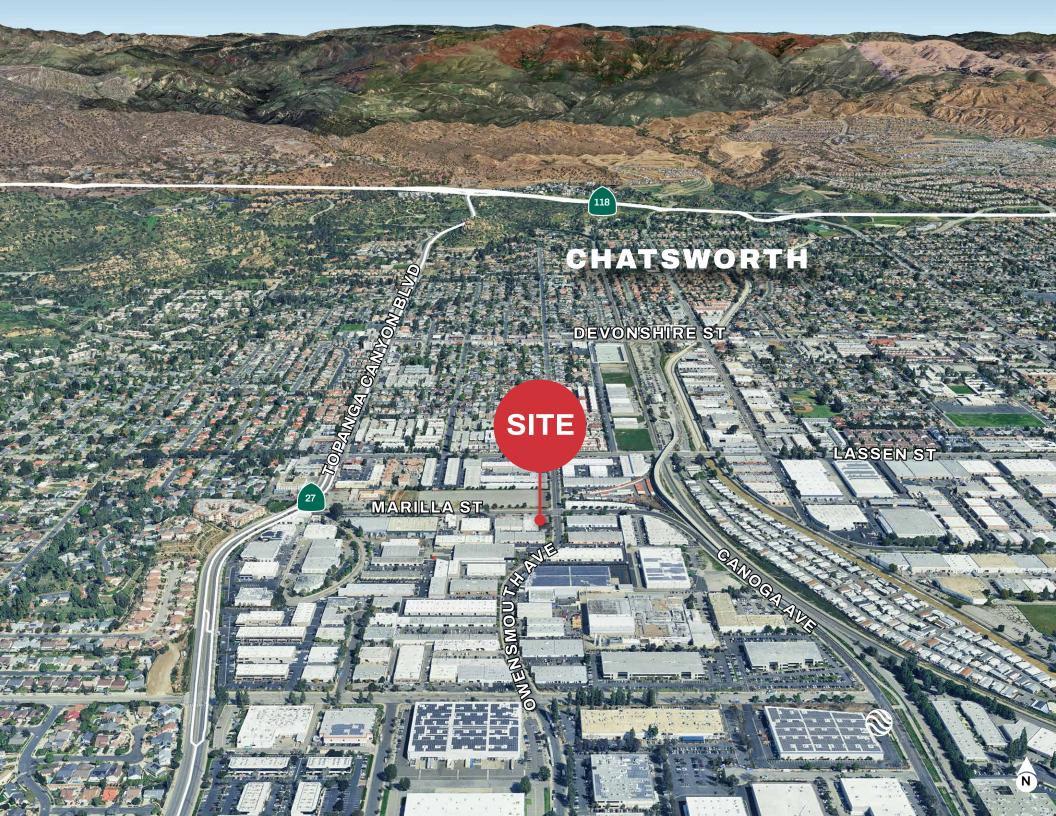

| Loading:    | (1) 12' x 12' Ground Level Loading Doors                                                                                                          |
|-------------|---------------------------------------------------------------------------------------------------------------------------------------------------|
| Parking:    | 16 Stalls                                                                                                                                         |
| Power:      | 200 Amps of 120/208 Volt;<br>Single Phase; 3 Wire                                                                                                 |
| Zoning:     | MR2-1                                                                                                                                             |
| Year Built: | 1977                                                                                                                                              |
| Location:   | Prime Chatsworth location near<br>the intersection of Owensmouth Avenue<br>and Marilla Street with easy access to<br>both the 27 and 118 Freeways |