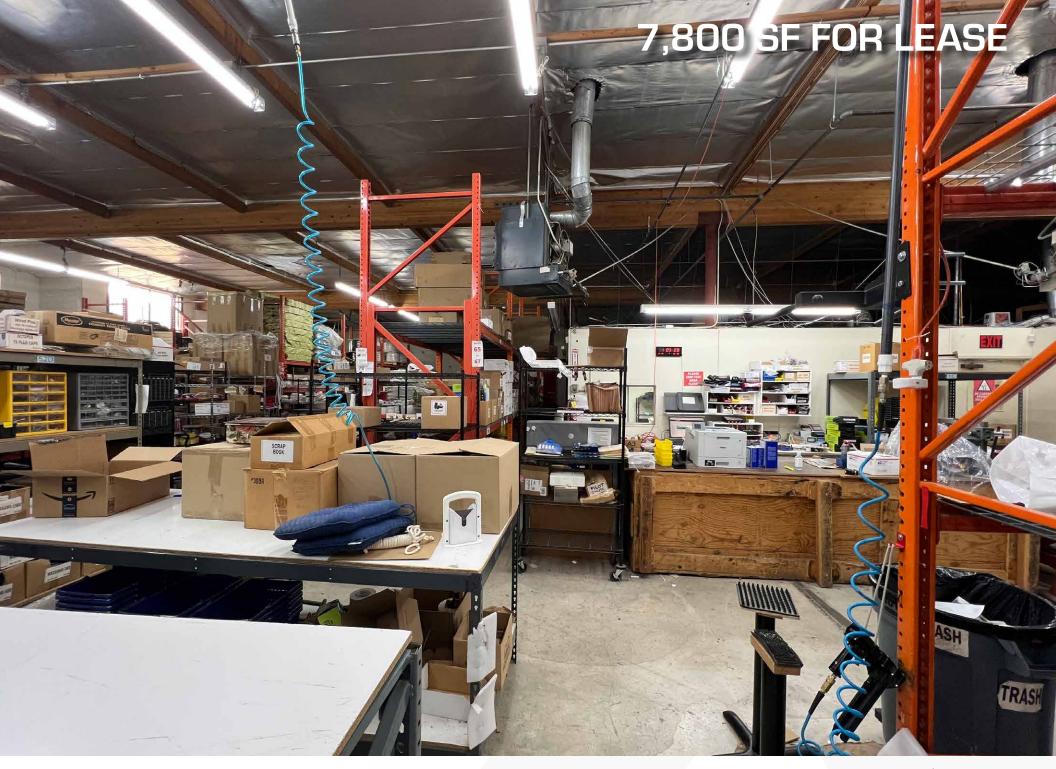

## FOR LEASE 7,800 SF

**NAI**Capital

| Building Size:    | 7,800 SF                                 |
|-------------------|------------------------------------------|
| Lease Term:       | 3 – 5 Years                              |
| Lease Rate:       | \$10,920.00 / Month (\$1.40 / SF Gross)  |
| CAM Charges:      | None                                     |
| Features:         | Free Standing Building with Private Yard |
| Office Area:      | 1,925 SF (6 Offices, Reception & Lobby)  |
| Restrooms:        | 2                                        |
| Clearance Height: | 13' – 14'                                |

| Loading:    | (1) 12' x 12' Ground Level Loading Doors                                                                                                          |
|-------------|---------------------------------------------------------------------------------------------------------------------------------------------------|
| Parking:    | 16 Stalls                                                                                                                                         |
| Power:      | 200 Amps of 120/208 Volt;<br>Single Phase; 3 Wire                                                                                                 |
| Zoning:     | MR2-1                                                                                                                                             |
| Year Built: | 1977                                                                                                                                              |
| Location:   | Prime Chatsworth location near<br>the intersection of Owensmouth Avenue<br>and Marilla Street with easy access to<br>both the 27 and 118 Freeways |