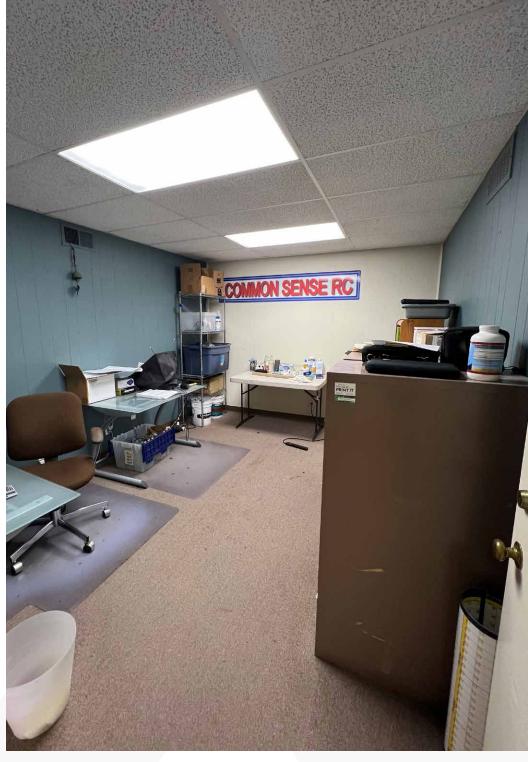

## FOR LEASE 7,800 SF

**NAI**Capital

| Building Size:    | 7,800 SF                                 |
|-------------------|------------------------------------------|
| Lease Term:       | 3 – 5 Years                              |
| Lease Rate:       | \$10,920.00 / Month (\$1.40 / SF Gross)  |
| CAM Charges:      | None                                     |
| Features:         | Free Standing Building with Private Yard |
| Office Area:      | 1,925 SF (6 Offices, Reception & Lobby)  |
| Restrooms:        | 2                                        |
| Clearance Height: | 13' – 14'                                |