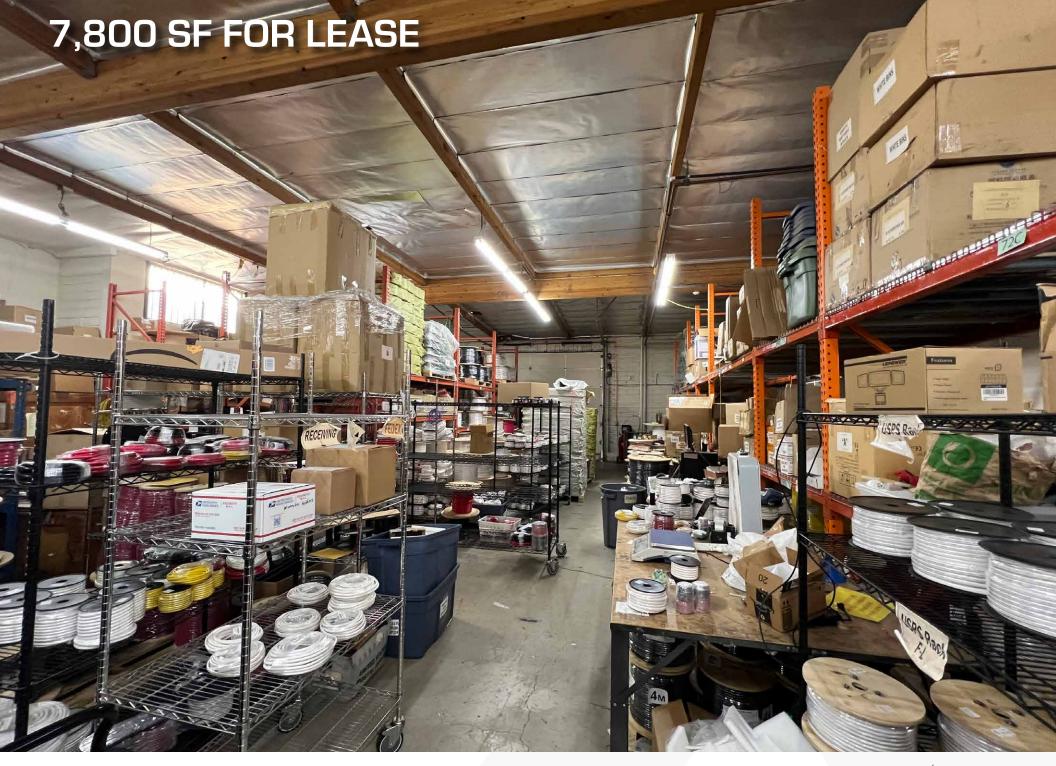

## FOR LEASE 7,800 SF

**NAI**Capital

| Building Size:    | 7,800 SF                                 |
|-------------------|------------------------------------------|
| Lease Term:       | 3 – 5 Years                              |
| Lease Rate:       | \$10,920.00 / Month (\$1.40 / SF Gross)  |
| CAM Charges:      | None                                     |
| Features:         | Free Standing Building with Private Yard |
| Office Area:      | 1,925 SF (6 Offices, Reception & Lobby)  |
| Restrooms:        | 2                                        |
| Clearance Height: | 13' – 14'                                |

| Loading:    | (1) 12' x 12' Ground Level Loading Doors                                                                                                          |
|-------------|---------------------------------------------------------------------------------------------------------------------------------------------------|
| Parking:    | 16 Stalls                                                                                                                                         |
| Power:      | 200 Amps of 120/208 Volt;<br>Single Phase; 3 Wire                                                                                                 |
| Zoning:     | MR2-1                                                                                                                                             |
| Year Built: | 1977                                                                                                                                              |
| Location:   | Prime Chatsworth location near<br>the intersection of Owensmouth Avenue<br>and Marilla Street with easy access to<br>both the 27 and 118 Freeways |