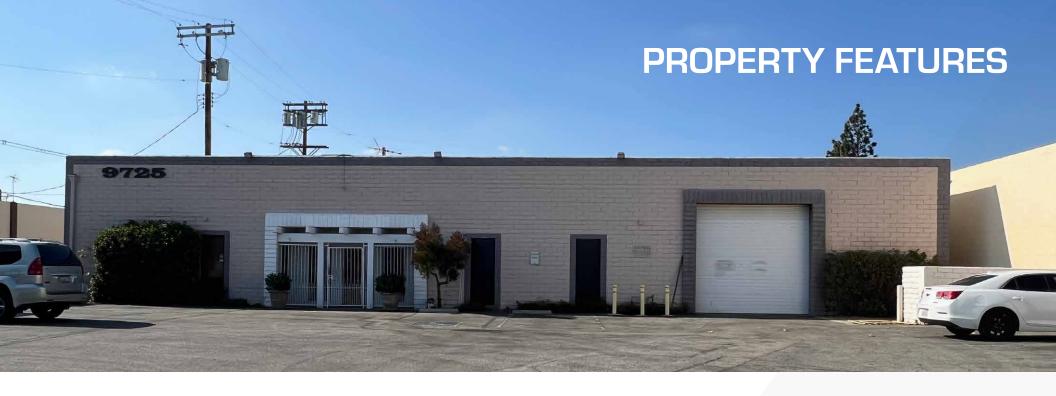

## FOR LEASE 7,800 SF

**NAI**Capital

| Building Size:    | 7,800 SF                                 |
|-------------------|------------------------------------------|
| Lease Term:       | 3 – 5 Years                              |
| Lease Rate:       | \$10,920.00 / Month (\$1.40 / SF Gross)  |
| CAM Charges:      | None                                     |
| Features:         | Free Standing Building with Private Yard |
| Office Area:      | 1,925 SF (6 Offices, Reception & Lobby)  |
| Restrooms:        | 2                                        |
| Clearance Height: | 13' – 14'                                |

| Loading:    | (1) 12' x 12' Ground Level Loading Doors                                                                                                          |
|-------------|---------------------------------------------------------------------------------------------------------------------------------------------------|
| Parking:    | 16 Stalls                                                                                                                                         |
| Power:      | 200 Amps of 120/208 Volt;<br>Single Phase; 3 Wire                                                                                                 |
| Zoning:     | MR2-1                                                                                                                                             |
| Year Built: | 1977                                                                                                                                              |
| Location:   | Prime Chatsworth location near<br>the intersection of Owensmouth Avenue<br>and Marilla Street with easy access to<br>both the 27 and 118 Freeways |