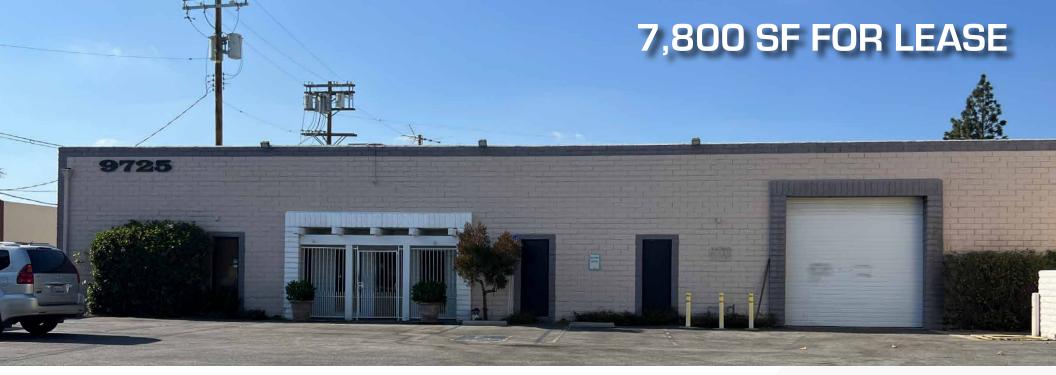

## FOR LEASE 7,800 SF

**NAI**Capital

| Building Size:    | 7,800 SF                                 |
|-------------------|------------------------------------------|
| Lease Term:       | 3 – 5 Years                              |
| Lease Rate:       | \$10,920.00 / Month (\$1.40 / SF Gross)  |
| CAM Charges:      | None                                     |
| Features:         | Free Standing Building with Private Yard |
| Office Area:      | 1,925 SF (6 Offices, Reception & Lobby)  |
| Restrooms:        | 2                                        |
| Clearance Height: | 13' – 14'                                |

| Loading:    | (1) 12' x 12' Ground Level Loading Doors                                                                                                          |
|-------------|---------------------------------------------------------------------------------------------------------------------------------------------------|
| Parking:    | 16 Stalls                                                                                                                                         |
| Power:      | 200 Amps of 120/208 Volt;<br>Single Phase; 3 Wire                                                                                                 |
| Zoning:     | MR2-1                                                                                                                                             |
| Year Built: | 1977                                                                                                                                              |
| Location:   | Prime Chatsworth location near<br>the intersection of Owensmouth Avenue<br>and Marilla Street with easy access to<br>both the 27 and 118 Freeways |