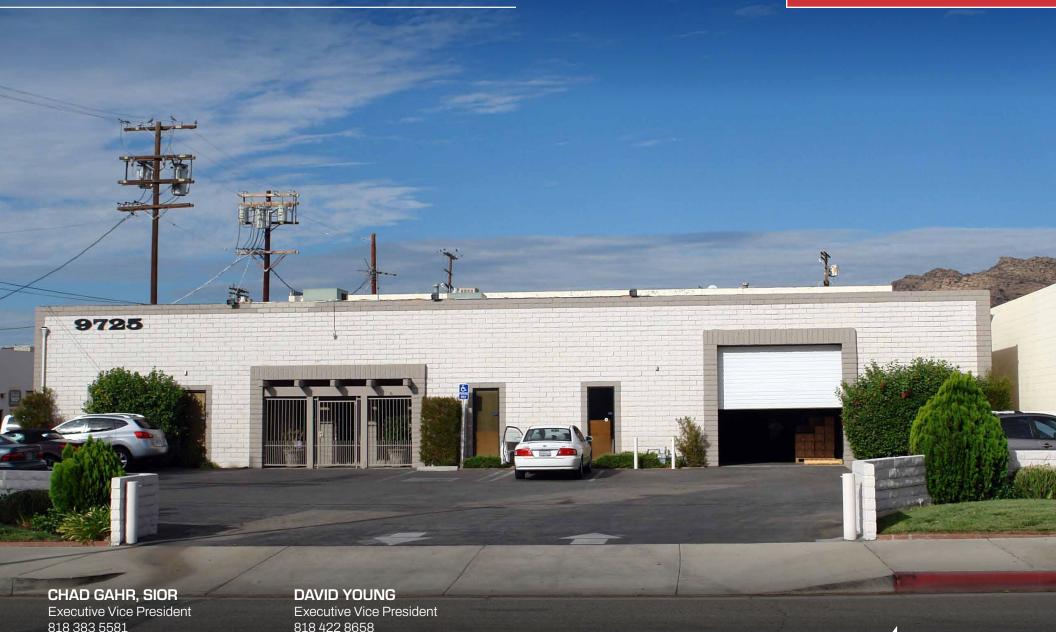

## 9725 OWENSMOUTH AVENUE CHATSWORTH, CA 91311

dyoung@naicapital.com

Cal DRE Lic # 00914504

cgahr@naicapital.com

Cal DRE Lic # 01230414

## FOR LEASE 7,800 SF

**NAI**Capital

| Building Size:    | 7,800 SF                                 |
|-------------------|------------------------------------------|
| Lease Term:       | 3 – 5 Years                              |
| Lease Rate:       | \$10,920.00 / Month (\$1.40 / SF Gross)  |
| CAM Charges:      | None                                     |
| Features:         | Free Standing Building with Private Yard |
| Office Area:      | 1,925 SF (6 Offices, Reception & Lobby)  |
| Restrooms:        | 2                                        |
| Clearance Height: | 13' – 14'                                |