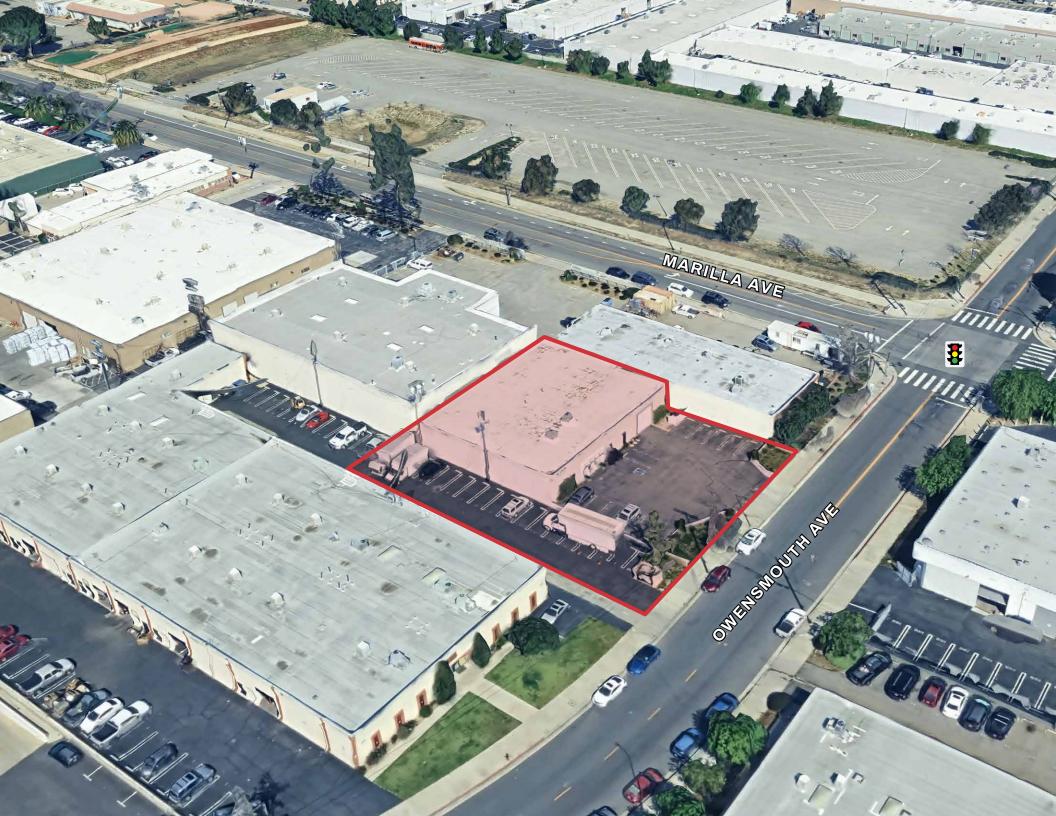

## 9725 OWENSMOUTH AVENUE CHATSWORTH, CA 91311

dyoung@naicapital.com

Cal DRE Lic # 00914504

cgahr@naicapital.com

Cal DRE Lic # 01230414

| Loading:    | (1) 12' x 12' Ground Level Loading Doors                                                                                                          |
|-------------|---------------------------------------------------------------------------------------------------------------------------------------------------|
| Parking:    | 16 Stalls                                                                                                                                         |
| Power:      | 200 Amps of 120/208 Volt;<br>Single Phase; 3 Wire                                                                                                 |
| Zoning:     | MR2-1                                                                                                                                             |
| Year Built: | 1977                                                                                                                                              |
| Location:   | Prime Chatsworth location near<br>the intersection of Owensmouth Avenue<br>and Marilla Street with easy access to<br>both the 27 and 118 Freeways |