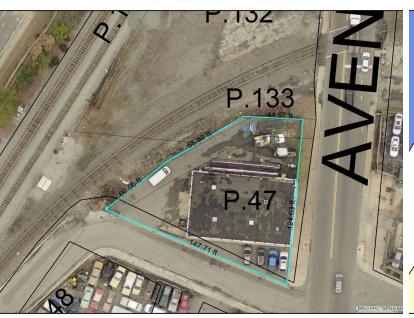

## **Location Overview**

Freestanding building nestled between Rhode Island Avenue (Rt 1) and Baltimore Avenue (ALT Rt 1) in Hyattsville.

Andy Mayr, CCIM

O: 301 918 2919 amayr@naimichael.com

Aerial measurement - 4800 Baltimore Ave

Data provided by Prince George's County Planning Department

Data provided by Prince George's County Planning Department