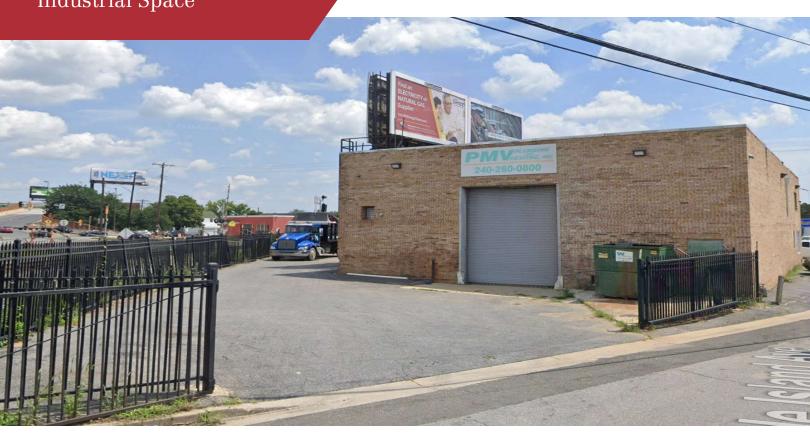

## **Property Description**

- Office Warehouse For Lease
- Approx 4,500 sf building on 10,700 sf of land
- Perfect contractor facility
- On-site parking and storage yard area
- 12' x 14' drive-in door.
- LEASE RATE: \$5,495/mos (net of real estate taxes, building insurance and utilities)
- FOR SALE: \$1,100,000