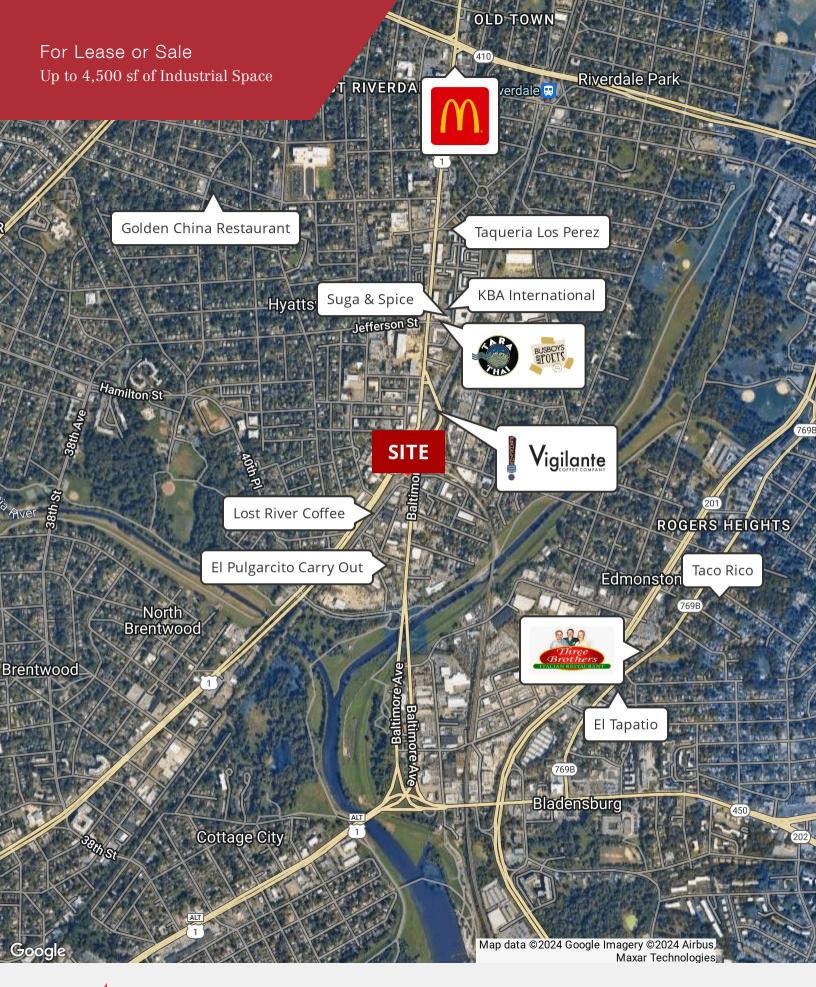

## **Location Overview**

Freestanding building nestled between Rhode Island Avenue (Rt 1) and Baltimore Avenue (ALT Rt 1) in Hyattsville.

Andy Mayr, CCIM

O: 301 918 2919 amayr@naimichael.com

Aerial measurement - 4800 Baltimore Ave