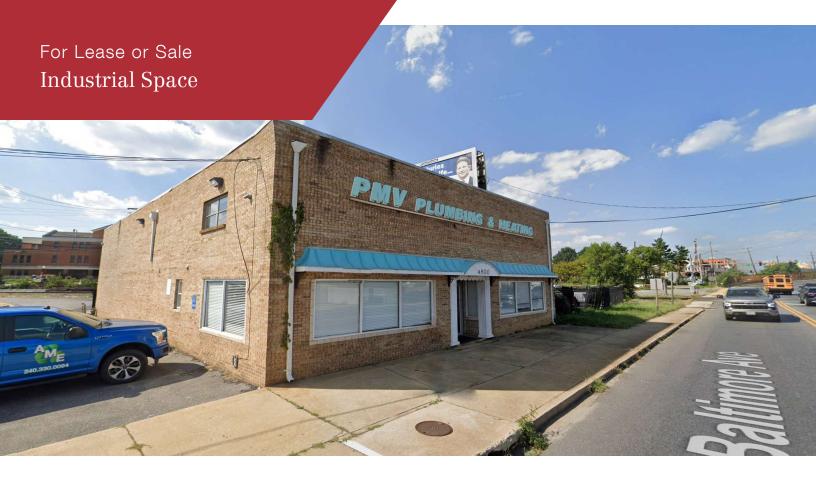

## 4800 Baltimore Ave

Hyattsville, Maryland 20781

## **Property Description**

- Office Warehouse For Lease
- Approx 4,500 sf building on 10,700 sf of land
- Perfect contractor facility
- On-site parking and storage yard area
- 12' x 14' drive-in door.
- LEASE RATE: \$5,495/mos (net of real estate taxes, building insurance and utilities)
- FOR SALE: \$1,100,000

## **Location Overview**

Freestanding building nestled between Rhode Island Avenue (Rt 1) and Baltimore Avenue (ALT Rt 1) in Hyattsville.

Andy Mayr, CCIM

O: 301 918 2919 amayr@naimichael.com

Aerial measurement - 4800 Baltimore Ave