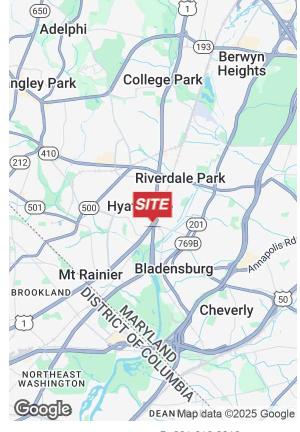

## **Location Overview**

Freestanding building nestled between Rhode Island Avenue (Rt 1) and Baltimore Avenue (ALT Rt 1) in Hyattsville.

Andy Mayr, CCIM

O: 301 918 2919 amayr@naimichael.com

Aerial measurement - 4800 Baltimore Ave