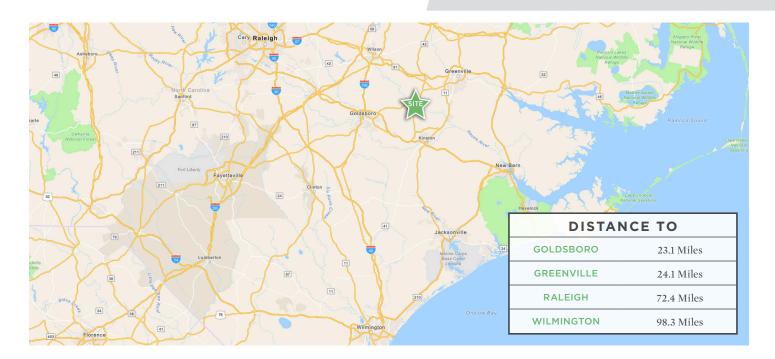

#### DESCRIPTION

Exceptionally well-maintained ±50,000 SF warehouse building in Snow Hill, NC. Two loading docks and two roll up doors. Clear heights range from 18'–20'. The ±5,000 SF office space has a breakroom, conference room, and private offices. Ample parking on a 5.57 acre site. ±40,000 SF of the building is heated and cooled. In close proximity to a number of major thoroughfares providing easy access to Raleigh, Wilmington, Greenville, Goldsboro, and more. Potential for racking, office furniture, and/or equipment to remain in place.

### **DESCRIPTION**

Exceptionally well-maintained  $\pm 50,000$  SF warehouse building in Snow Hill, NC. Two loading docks and two roll up doors. Clear heights range from 18'-20'. The  $\pm 5,000$  SF office space has a breakroom, conference room, and private offices. Ample parking on a 5.57 acre site.  $\pm 40,000$  SF of the building is heated and cooled. In close proximity to a number of major thoroughfares providing easy access to Raleigh, Wilmington, Greenville, Goldsboro, and more. Potential for racking, office furniture, and/or equipment to remain in place.