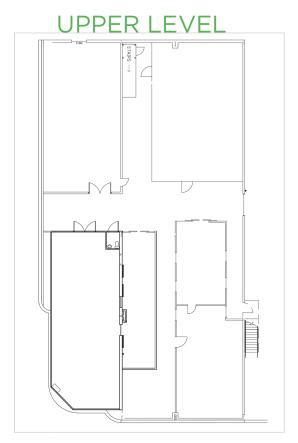

### FLOOR PLAN

### PROPERTY INFORMATION

| PROPERTY TYPE    | Flex/Industrial | YEAR BUILT    | 1992    |
|------------------|-----------------|---------------|---------|
| PROPERTY SUBTYPE | Warehouse       | YEAR EXPANDED | 2005    |
| WAREHOUSE SF ±   | 45,000          | LOADING DOCKS | 2       |
| OFFICE SF ±      | 5,000           | ROLL UP DOORS | 2       |
| ACRES            | 5.57            | CLEAR HEIGHT  | 18'-20' |