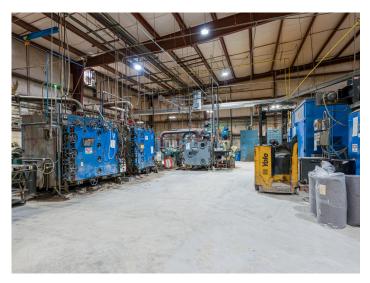

#### DESCRIPTION

Exceptionally well-maintained ±50,000 SF warehouse building in Snow Hill, NC. Two loading docks and two roll up doors. Clear heights range from 18'–20'. The ±5,000 SF office space has a breakroom, conference room, and private offices. Ample parking on a 5.57 acre site. ±40,000 SF of the building is heated and cooled. In close proximity to a number of major thoroughfares providing easy access to Raleigh, Wilmington, Greenville, Goldsboro, and more. Potential for racking, office furniture, and/or equipment to remain in place.

### **DESCRIPTION**

Exceptionally well-maintained  $\pm 50,000$  SF warehouse building in Snow Hill, NC. Two loading docks and two roll up doors. Clear heights range from 18'-20'. The  $\pm 5,000$  SF office space has a breakroom, conference room, and private offices. Ample parking on a 5.57 acre site.  $\pm 40,000$  SF of the building is heated and cooled. In close proximity to a number of major thoroughfares providing easy access to Raleigh, Wilmington, Greenville, Goldsboro, and more. Potential for racking, office furniture, and/or equipment to remain in place.