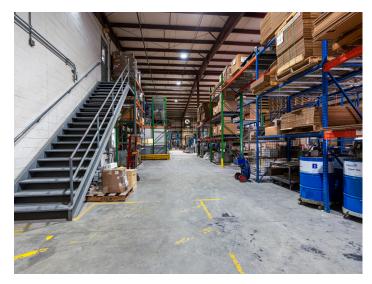

#### DESCRIPTION

Exceptionally well-maintained ±50,000 SF warehouse building in Snow Hill, NC. Two loading docks and two roll up doors. Clear heights range from 18'–20'. The ±5,000 SF office space has a breakroom, conference room, and private offices. Ample parking on a 5.57 acre site. ±40,000 SF of the building is heated and cooled. In close proximity to a number of major thoroughfares providing easy access to Raleigh, Wilmington, Greenville, Goldsboro, and more. Potential for racking, office furniture, and/or equipment to remain in place.

### **DESCRIPTION**

Exceptionally well-maintained  $\pm 50,000$  SF warehouse building in Snow Hill, NC. Two loading docks and two roll up doors. Clear heights range from 18'-20'. The  $\pm 5,000$  SF office space has a breakroom, conference room, and private offices. Ample parking on a 5.57 acre site.  $\pm 40,000$  SF of the building is heated and cooled. In close proximity to a number of major thoroughfares providing easy access to Raleigh, Wilmington, Greenville, Goldsboro, and more. Potential for racking, office furniture, and/or equipment to remain in place.