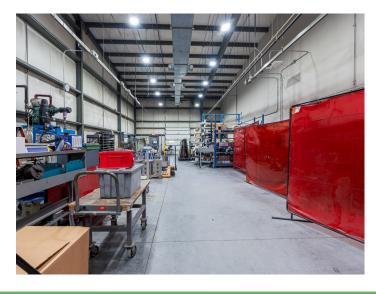

#### DESCRIPTION

Exceptionally well-maintained ±50,000 SF warehouse building in Snow Hill, NC. Two loading docks and two roll up doors. Clear heights range from 18'–20'. The ±5,000 SF office space has a breakroom, conference room, and private offices. Ample parking on a 5.57 acre site. ±40,000 SF of the building is heated and cooled. In close proximity to a number of major thoroughfares providing easy access to Raleigh, Wilmington, Greenville, Goldsboro, and more. Potential for racking, office furniture, and/or equipment to remain in place.

### **DESCRIPTION**

Exceptionally well-maintained  $\pm 50,000$  SF warehouse building in Snow Hill, NC. Two loading docks and two roll up doors. Clear heights range from 18'-20'. The  $\pm 5,000$  SF office space has a breakroom, conference room, and private offices. Ample parking on a 5.57 acre site.  $\pm 40,000$  SF of the building is heated and cooled. In close proximity to a number of major thoroughfares providing easy access to Raleigh, Wilmington, Greenville, Goldsboro, and more. Potential for racking, office furniture, and/or equipment to remain in place.