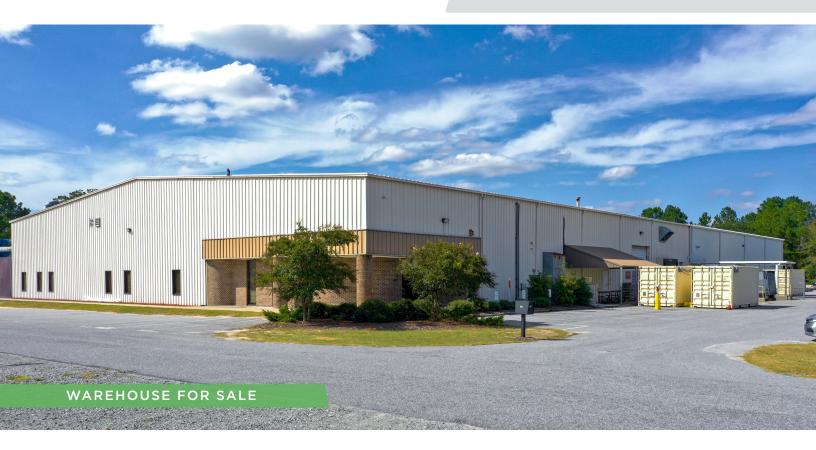

#### DESCRIPTION

Exceptionally well-maintained ±50,000 SF warehouse building in Snow Hill, NC. Two loading docks and two roll up doors. Clear heights range from 18'–20'. The ±5,000 SF office space has a breakroom, conference room, and private offices. Ample parking on a 5.57 acre site. ±40,000 SF of the building is heated and cooled. In close proximity to a number of major thoroughfares providing easy access to Raleigh, Wilmington, Greenville, Goldsboro, and more. Potential for racking, office furniture, and/or equipment to remain in place.

### **DESCRIPTION**

Exceptionally well-maintained  $\pm 50,000$  SF warehouse building in Snow Hill, NC. Two loading docks and two roll up doors. Clear heights range from 18'-20'. The  $\pm 5,000$  SF office space has a breakroom, conference room, and private offices. Ample parking on a 5.57 acre site.  $\pm 40,000$  SF of the building is heated and cooled. In close proximity to a number of major thoroughfares providing easy access to Raleigh, Wilmington, Greenville, Goldsboro, and more. Potential for racking, office furniture, and/or equipment to remain in place.