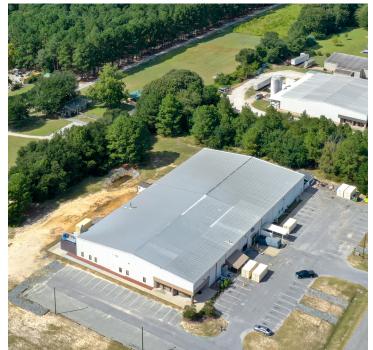

#### DESCRIPTION

Exceptionally well-maintained ±50,000 SF warehouse building in Snow Hill, NC. Two loading docks and two roll up doors. Clear heights range from 18'–20'. The ±5,000 SF office space has a breakroom, conference room, and private offices. Ample parking on a 5.57 acre site. ±40,000 SF of the building is heated and cooled. In close proximity to a number of major thoroughfares providing easy access to Raleigh, Wilmington, Greenville, Goldsboro, and more. Potential for racking, office furniture, and/or equipment to remain in place.

### **DESCRIPTION**

Exceptionally well-maintained  $\pm 50,000$  SF warehouse building in Snow Hill, NC. Two loading docks and two roll up doors. Clear heights range from 18'-20'. The  $\pm 5,000$  SF office space has a breakroom, conference room, and private offices. Ample parking on a 5.57 acre site.  $\pm 40,000$  SF of the building is heated and cooled. In close proximity to a number of major thoroughfares providing easy access to Raleigh, Wilmington, Greenville, Goldsboro, and more. Potential for racking, office furniture, and/or equipment to remain in place.