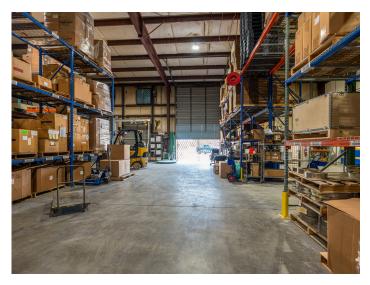

#### DESCRIPTION

Exceptionally well-maintained ±50,000 SF warehouse building in Snow Hill, NC. Two loading docks and two roll up doors. Clear heights range from 18'–20'. The ±5,000 SF office space has a breakroom, conference room, and private offices. Ample parking on a 5.57 acre site. ±40,000 SF of the building is heated and cooled. In close proximity to a number of major thoroughfares providing easy access to Raleigh, Wilmington, Greenville, Goldsboro, and more. Potential for racking, office furniture, and/or equipment to remain in place.

### **DESCRIPTION**

Exceptionally well-maintained  $\pm 50,000$  SF warehouse building in Snow Hill, NC. Two loading docks and two roll up doors. Clear heights range from 18'-20'. The  $\pm 5,000$  SF office space has a breakroom, conference room, and private offices. Ample parking on a 5.57 acre site.  $\pm 40,000$  SF of the building is heated and cooled. In close proximity to a number of major thoroughfares providing easy access to Raleigh, Wilmington, Greenville, Goldsboro, and more. Potential for racking, office furniture, and/or equipment to remain in place.