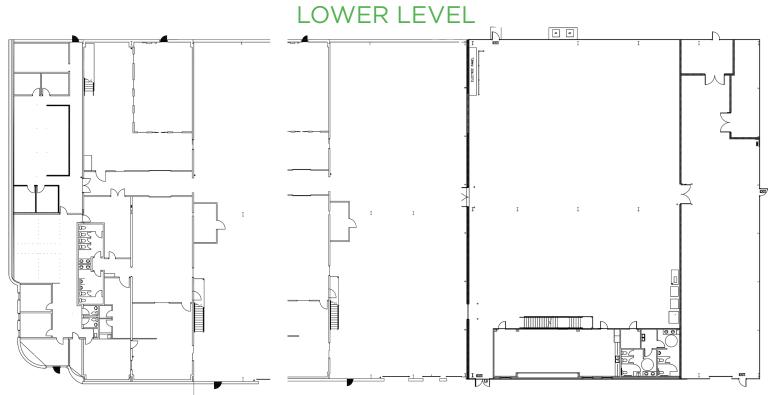

### FLOOR PLAN

### PROPERTY INFORMATION

| PROPERTY TYPE    | Flex/Industrial | YEAR BUILT    | 1992    |
|------------------|-----------------|---------------|---------|
| PROPERTY SUBTYPE | Warehouse       | YEAR EXPANDED | 2005    |
| WAREHOUSE SF ±   | 45,000          | LOADING DOCKS | 2       |
| OFFICE SF ±      | 5,000           | ROLL UP DOORS | 2       |
| ACRES            | 5.57            | CLEAR HEIGHT  | 18'-20' |