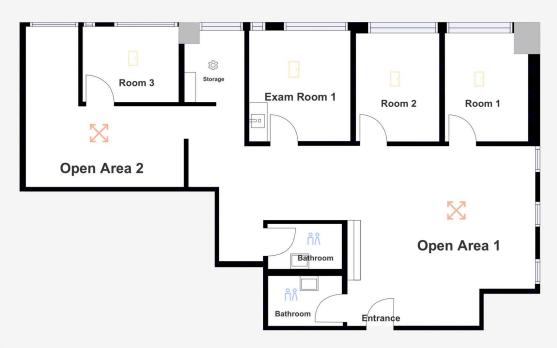

## Columbus GA 705 Medical Properties

**705 17th Street** 2nd Floor, Suite 201 Columbus, GA

| Work Areas | QTY | Common Ar   |  |
|------------|-----|-------------|--|
| Open Area  | 2   | Utility Are |  |
| Rooms      | 3   | nn Bathroom |  |
| Exam Rooms | 1   |             |  |