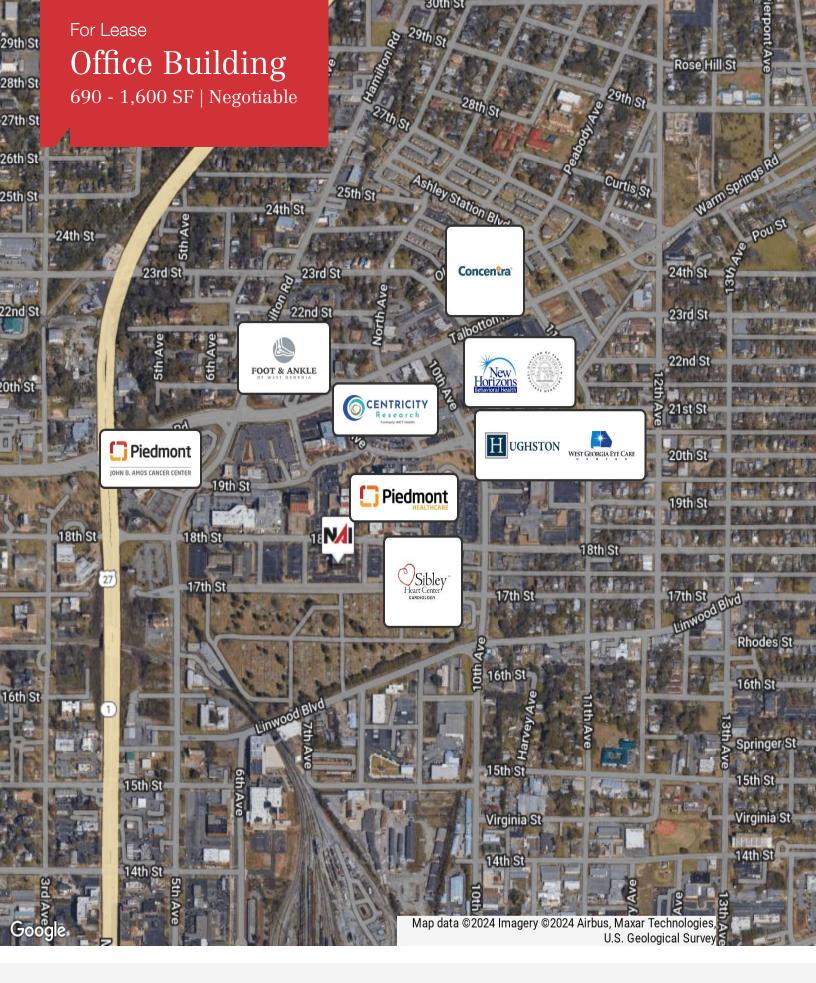

#### **Property Overview**

Class "A" Medical Office building is located adjacent to the Piedmont Columbus Regional Midtown Medical Campus. Multi-tenant, multi-story, elevator-served building.

Variety of spaces in various buildings on the medical campus. Call Broker for more details.