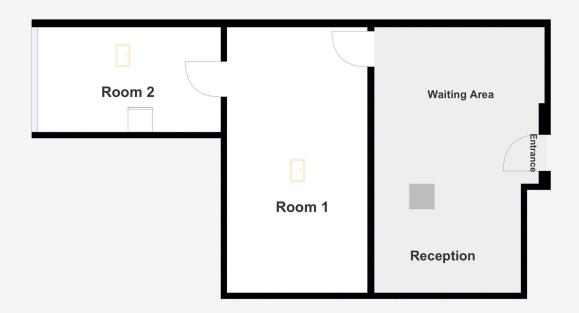

2

Suite 201

Columbus GA 705 Medical Properties

**705 17th Street** 4th Floor, Suite 402 Columbus, GA Work Areas QTY Common Areas

Suite 402

| Population           | 1 Mile | 3 Miles | 5 Miles |
|----------------------|--------|---------|---------|
| Total Population     | 8,200  | 65,423  | 134,832 |
| Average Age          | 37.2   | 35.5    | 35.4    |
| Average Age (Male)   | 36.1   | 32.9    | 33.5    |
| Average Age (Female) | 39.0   | 37.3    | 36.9    |