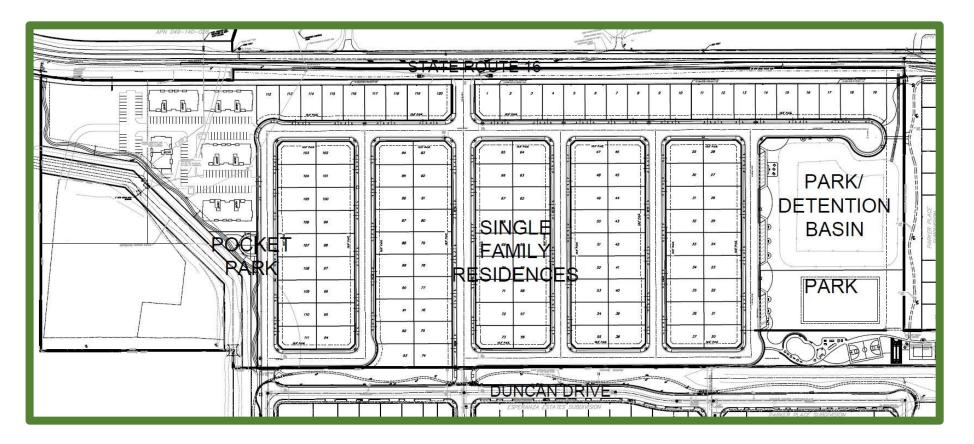

Orciuoli Subdivision at Esparto 120 Lots & 40 Apartments / APN 049-150-040 25615 State Highway 16, Esparto, CA 95627

\*\*Prime Development Opportunity in Esparto, California\*\* 120 Lots & 40 Apartments – Final Map Ready to Record!

THE OFFERING:

120 TM Lots and 40 Apartments

Final Map Ready to Record

±46.56 Acres

APN 049-150-040

Frontage on CA16 provides easy access to major highways for an easier commute!

ASKING PRICE: \$3,300,000

Jeff Robinson / (925)683-0934 / Man4Land@msn.com