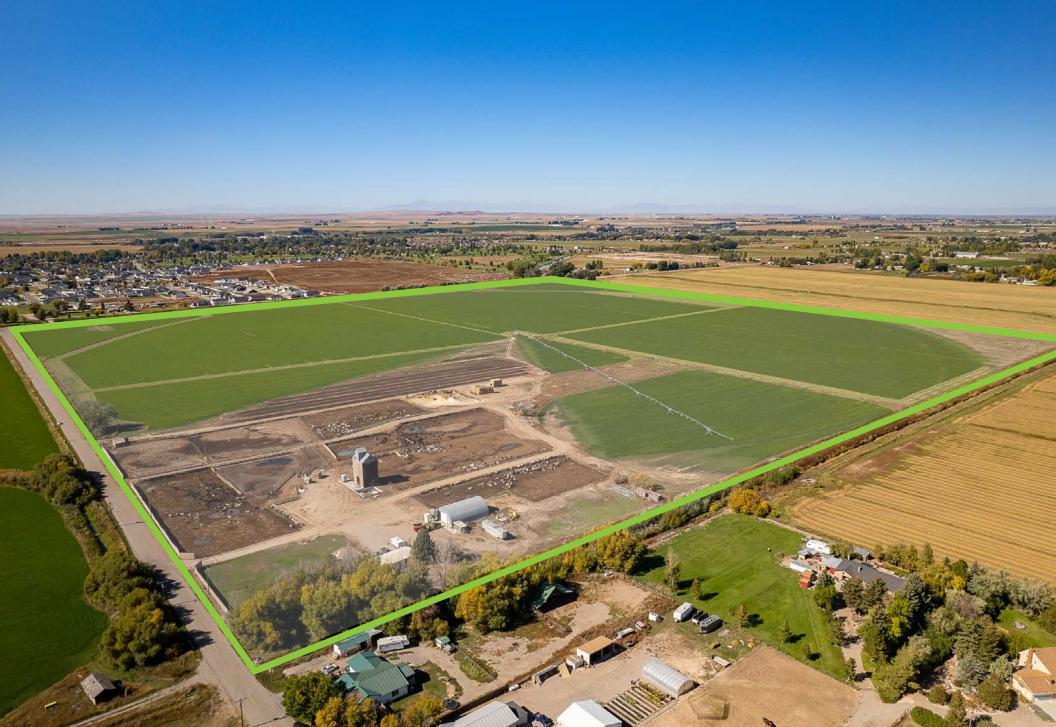

#### **HIGHIIGHTS**

Great development opportunity just annexed into the City of Idaho Falls and is located just North of Highway 20, North on the Lewisville Highway or 5th E! Prime property contains a total of 156.68 acres and is zoned R3A, LC-Limited Commercial, and HC-Highway Commercial. (See next page for acreage and zoning details) All city services are available to this property from across the road in Fairway Estates. Property is development ready! Irrigation rights are included! Land is flat and has paved roads on two sides! All offers will be presented and considered. CONTACT **DENNIS STEVENS** 208.557.5757 dennis@tokcommercial.com

# **AERIAL VIEW**