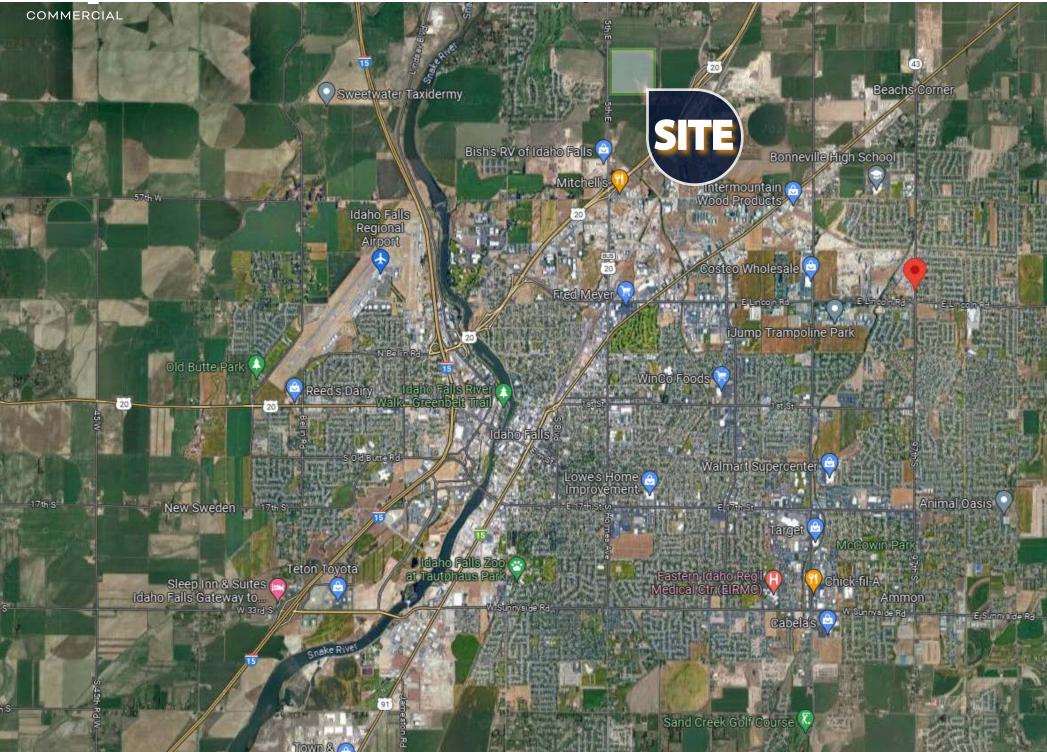

isville Highway or 5th E! Prime property contains a total of 156.68 acres and is zoned R3A, LC-Limited Commercial, and HC-Highway Commercial. (See next page for acreage and zoning details) All city services are available to this property from across the road in Fairway Estates. Property is development ready! Irrigation rights are included! Land is flat and has paved roads on two sides! All offers will be presented and considered. CONTACT **DENNIS STEVENS** 208.557.5757 dennis@tokcommercial.com



THIS PROPERTY IS EXCLUSIVELY MARKETED BY TOK EASTERN IDAHO LLC DBA TOK COMMERCIAL This information was obtained from sources believed reliable but cannot be guaranteed. Any opinions or estimates are used for example only.

#### TOK COMMERCIAL.COM



# **AERIAL VIEW**



# 

## **AERIAL LOCATOR**