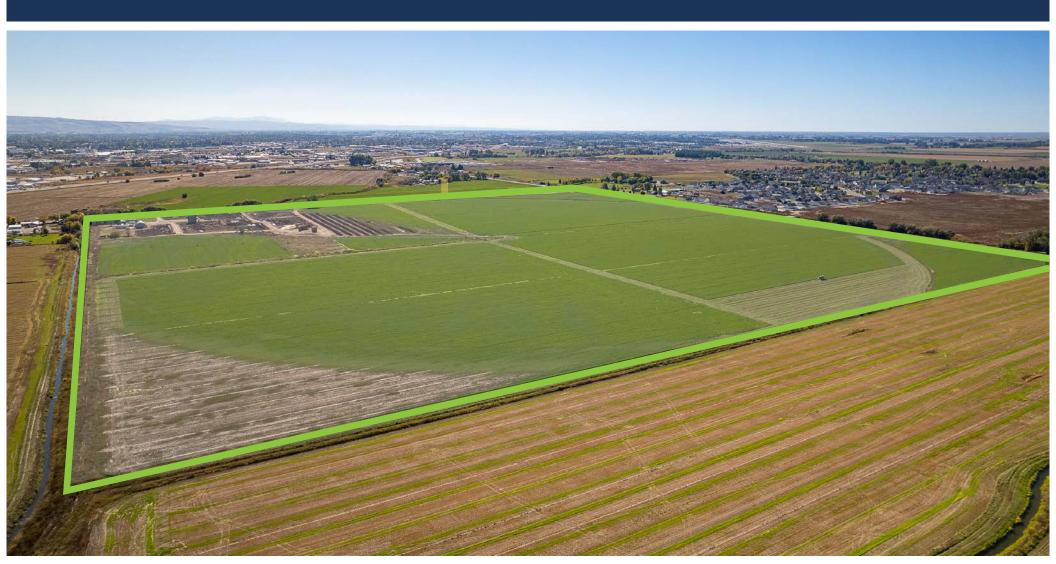

#### **HIGHIIGHTS**

Great development opportunity just annexed into the City of Idaho Falls and is located just North of Highway 20, North on the Lewisville Highway or 5th E! Prime property contains a total of 156.68 acres and is zoned R3A, LC-Limited Commercial, and HC-Highway Commercial. (See next page for acreage and zoning details) All city services are available to this property from across the road in Fairway Estates. Property is development ready! Irrigation rights are included! Land is flat and has paved roads on two sides! All offers will be presented and considered. CONTACT **DENNIS STEVENS** 208.557.5757 dennis@tokcommercial.com

# **AERIAL VIEW**