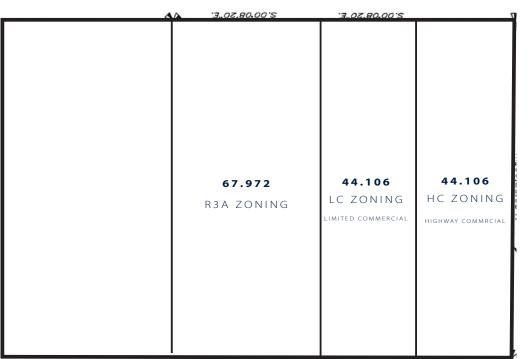

## DETAILS

Idaho Falls SUBMARKET: NE Corner of 5th E & 49th N ADDRESS: 156.68 Acres LOT SIZE: RP03N38E324849 **PARCEL NO: ZONING:** R3A/LC/HC SALE PRICE: \$17,950,000

#### **HIGHIIGHTS**

Great development opportunity just annexed into the City of Idaho Falls and is located just North of Highway 20, North on the Lewisville Highway or 5th E! Prime property contains a total of 156.68 acres and is zoned R3A, LC-Limited Commercial, and HC-Highway Commercial. (See next page for acreage and zoning details) All city services are available to this property from across the road in Fairway Estates. Property is development ready! Irrigation rights are included! Land is flat and has paved roads on two sides! All offers will be presented and considered. CONTACT **DENNIS STEVENS** 208.557.5757 dennis@tokcommercial.com