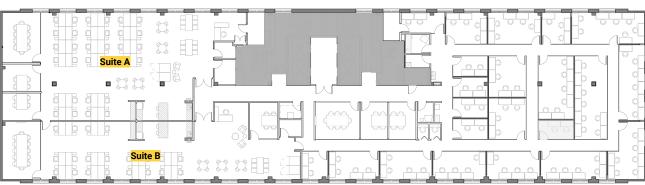

#### About the Location

#### **Opening Date**

- October 2019

### Neighborhood

- In the heart of one of Seattle's fastest-growing neighborhoods in Denny Triangle
- Direct access to the city's top dining, shopping, and entertainment
- Across from the Amazon spheres

#### **Building Amenities**

- Secure bike storage and tenant shower
- Parking garage connected to building

## **Transportation**

- Located one block north of the South Lake Union Streetcar, two blocks north of the Westlake Transit Center and the Monorail
- Offers access to north and south-bound I-5 and SR-99 and numerous Metro bus routes









# Floors 5 & 7 Specs 4 Suites 1,167 sq. ft - 3,463 sq. ft Shared Amenities Cafe/Lounge Wellness Room Conference Rooms Focus Rooms Copy/Print Stations

Phone Booths

## 7th Floor



#### 5th Floor



8th Avenue



# **Suite A**

#### Standard Features

Workstations for up to 40

Conference Rooms

Office/Huddle Rooms

Kitchenette

Accessories Package

AV, Data, and Power

#### Optional Features

Prep Counter, Microwave

Phone Booths

Soft Seating

Communal Work/Cafe Seating

Decor (Art & Greenery)

Carpeting







# **Suite B**

#### Standard Features

Workstations for up to 25

Conference Rooms

Office/Huddle Rooms

Kitchenette

Accessories Package

AV, Data, and Power

#### Optional Features

Prep Counter, Microwave

Phone Booths

Soft Seating

Communal Work/Cafe Seating

Decor (Art & Greenery)

Carpeting







# **Suite C**

# Standard Features

Workstations for up to 24

Conference Rooms

Office/Huddle Rooms

Kitchenette

Accessories Package

AV, Data, and Powe