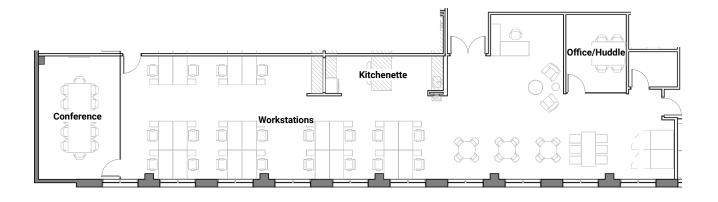

# **Suite A**

#### Standard Features

Workstations for up to 40

Conference Rooms

Office/Huddle Rooms

Kitchenette

Accessories Package

AV, Data, and Power

#### Optional Features

Prep Counter, Microwave

Phone Booths

Soft Seating

Communal Work/Cafe Seating

Decor (Art & Greenery)

Carpeting