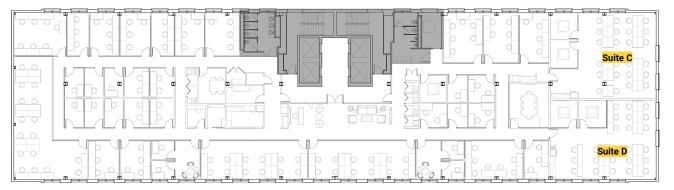

ation

#### **Opening Date**

- October 2019

### Neighborhood

- In the heart of one of Seattle's fastest-growing neighborhoods in Denny Triangle
- Direct access to the city's top dining, shopping, and entertainment
- Across from the Amazon spheres

#### **Building Amenities**

- Secure bike storage and tenant shower
- Parking garage connected to building

## **Transportation**

- Located one block north of the South Lake Union Streetcar, two blocks north of the Westlake Transit Center and the Monorail
- Offers access to north and south-bound I-5 and SR-99 and numerous Metro bus routes









# Floors 5 & 7 Specs 4 Suites 1,167 sq. ft - 3,463 sq. ft Shared Amenities Cafe/Lounge Wellness Room Conference Rooms Focus Rooms Copy/Print Stations

Phone Booths

## 7th Floor



#### 5th Floor



8th Avenue



# **Suite A**

#### Standard Features

Workstations for up to 40

Conference Rooms

Office/Huddle Rooms

Kitchenette

Accessories Package

AV, Data, and Power

#### Optional Features

Prep Counter, Microwave

Phone Booths

Soft Seating

Communal Work/Cafe Seating

Decor (Art & Greenery)

Carpeting







# **Suite B**

#### Standard Features

Workstations for up to 25

Conference Rooms

Office/Huddle Rooms

Kitchenette

Accessories Package

AV, Data, and Power

#### Optional Features

Prep Counter, Microwave

Phone Booths

Soft Seating

Communal Work/Cafe Seating

Decor (Art & Greenery)

Carpeting







# **Suite C**

# Standard Features

Workstations for up to 24

Conference Rooms

Office/Huddle Rooms

Kitchenette

Accessories Package

AV, Data, and Power

#### Optional F