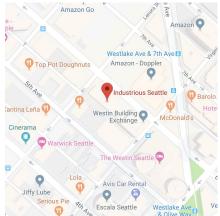

# **Seattle - Downtown**

2033 Sixth Ave, Suite 600, Seattle, WA 98121

### Neighborhood

- In the heart of one of Seattle's fastest-growing neighborhoods in Denny Triangle
- Direct access to the city's top dining, shopping, and entertainment
- Across from the Amazon spheres

## **Transportation**

- Located one block north of the South Lake Union Streetcar, two blocks north of the Westlake Transit Center and the Monorail
- Offers access to north and south-bound I-5 and SR-99 and numerous Metro bus routes