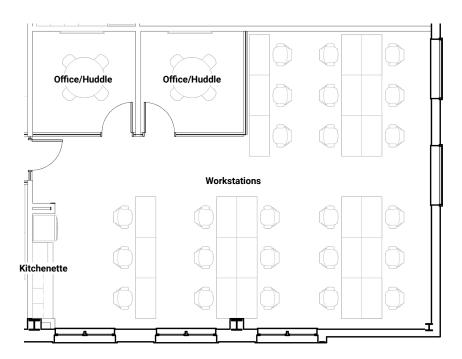

# **Suite A**

#### Standard Features

Workstations for up to 40

Conference Rooms

Office/Huddle Rooms

Kitchenette

Accessories Package

AV, Data, and Power

#### Optional Features

Prep Counter, Microwave

Phone Booths

Soft Seating

Communal Work/Cafe Seating

Decor (Art & Greenery)

Carpeting