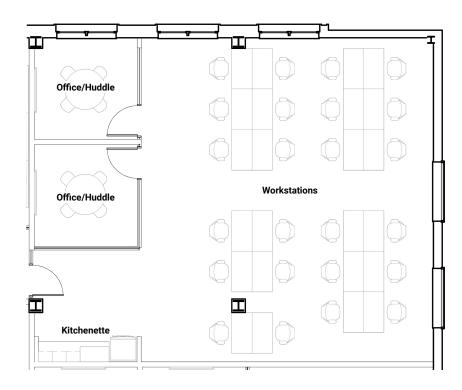

# **Suite B**

#### Standard Features

Workstations for up to 25

Conference Rooms

Office/Huddle Rooms

Kitchenette

Accessories Package

AV, Data, and Power

#### Optional Features

Prep Counter, Microwave

Phone Booths

Soft Seating

Communal Work/Cafe Seating

Decor (Art & Greenery)

Carpeting