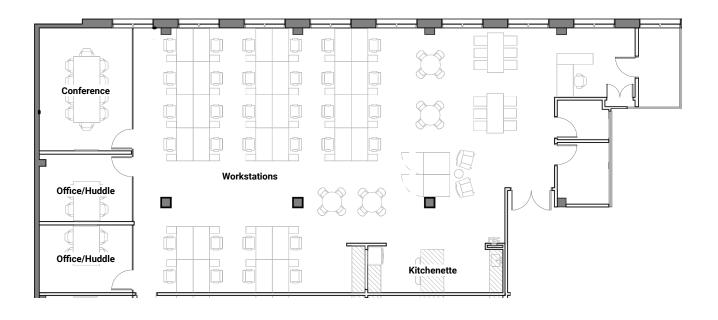

#### Standard Features

Workstations for up to 40

Conference Rooms

Office/Huddle Rooms

Kitchenette

Accessories Package

AV, Data, and Power

#### Optional Features

Prep Counter, Microwave

Phone Booths

Soft Seating

Communal Work/Cafe Seating

Decor (Art & Greenery)

Carpeting