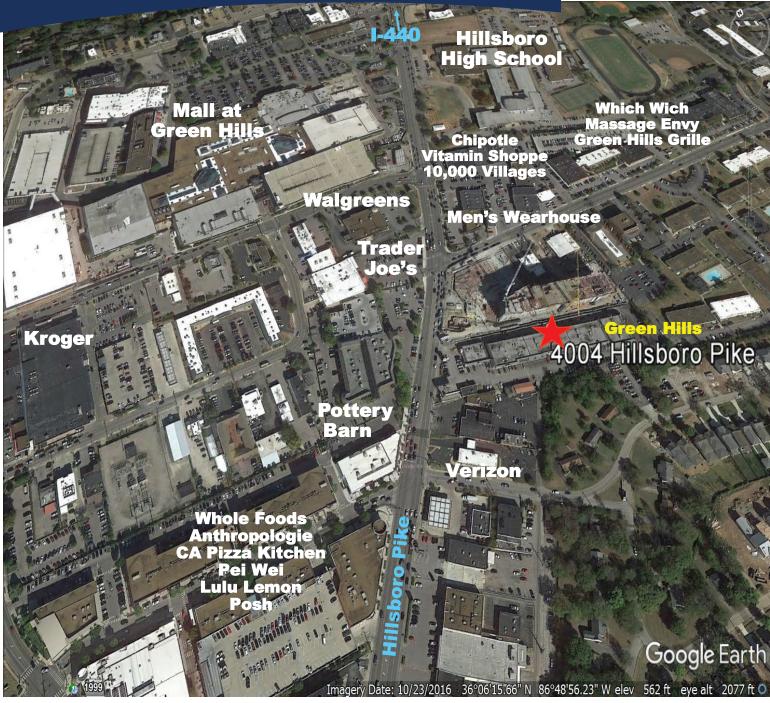

### Available space:

**1,280 SF** Retail/office 2nd floor

Additional rent is \$5.50/SF

- Located near Green Hills Mall
- Traffic count: 24,741

# **Green Hills Court**

4004 HILLSBORO ROAD

Nashville, Tennessee

For more information and personal showing contact: