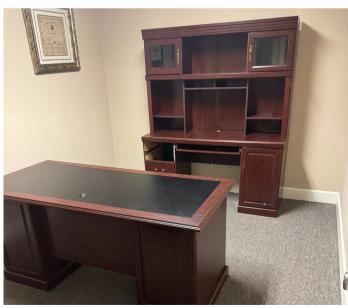

l Drive, unit D6 is on the second floor of the Regency Executive Plaza on Commercial Drive, between busy Eisenhower Drive and Hodgson Memorial Drive. This 1,205-square-foot unit is furnished and ready for immediate occupancy. It consists of a reception area, five private offices, one restroom, a storage/file area, and a kitchenette.

### **HIGHLIGHTS**



\$20 PER SF NNN



1,205 SQ FT



OFFICE



OFF STREET PARKING



QUICK ACCESS TO EISENHOWER DR., WATERS AVE., ABERCORN ST. AND TRUMAN PARKWAY

#### KATIE CHANCY

Managing Broker
O: (912) 944-4410 | M: (912) 308-3111
k.chancy@daicommercial.com

#### **CARLA SIMERLY**

Associate

O: (912) 944-4410 | M: (912) 663-1949 csimerly@daicommercial.com

# SECOND FLOOR OFFICE D-6 FLOOR PLAN



# **LOCATION MAP**



#### **PROPERTY IMAGES**













## KATIE CHANCY

Managing Broker
O: (912) 944-4410 | M: (912) 308-3111
k.chancy@daicommercial.com

## **CARLA SIMERLY**

Associate

O: (912) 944-4410 | M: (912) 663-1949 csimerly@daicommercial.com