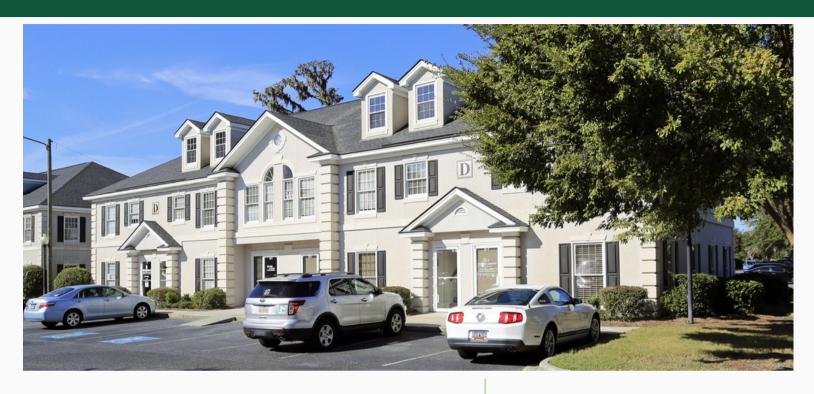

# FOR LEASE

315 COMMERCIAL DRIVE, UNIT D-6 SAVANNAH, GA 31406

### **ABOUT THE PROPERTY**

DAI Commercial Realty, LLC is excited to offer a new centrally located office space in Savannah. 315 Commercial Drive, unit D6 is on the second floor of the Regency Executive Plaza on Commercial Drive, between busy Eisenhower Drive and Hodgson Memorial Drive. This 1,205-square-foot unit is furnished and ready for immediate occupancy. It consists of a reception area, five private offices, one restroom, a storage/file area, and a kitchenette.