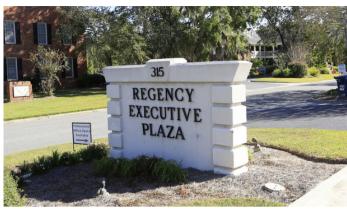

# FOR LEASE

315 COMMERCIAL DRIVE, UNIT D-6 SAVANNAH, GA 31406

### **ABOUT THE PROPERTY**

DAI Commercial Realty, LLC is excited to offer a new centrally located office space in Savannah. 315 Commercial Drive, unit D6 is on the second floor of the Regency Executive Plaza on Commercial Drive, between busy Eisenhower Drive and Hodgson Memorial Drive. This 1,205-square-foot unit is furnished and ready for immediate occupancy. It consists of a reception area, five private offices, one restroom, a storage/file area, and a kitchenette.