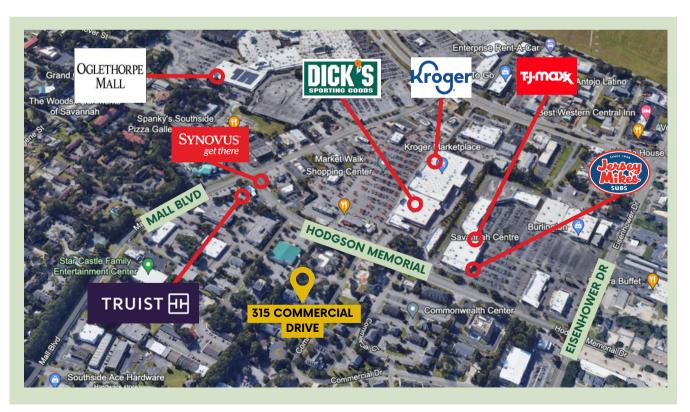

ice space in Savannah. 315 Commercial Drive, unit D6 is on the second floor of the Regency Executive Plaza on Commercial Drive, between busy Eisenhower Drive and Hodgson Memorial Drive. This 1,205-square-foot unit is furnished and ready for immediate occupancy. It consists of a reception area, five private offices, one restroom, a storage/file area, and a kitchenette.

### **HIGHLIGHTS**



\$20 PER SF NNN



1,205 SQ FT



OFFICE



OFF STREET PARKING



QUICK ACCESS TO EISENHOWER DR., WATERS AVE., ABERCORN ST. AND TRUMAN PARKWAY

#### KATIE CHANCY

Managing Broker
O: (912) 944-4410 | M: (912) 308-3111
k.chancy@daicommercial.com

#### **CARLA SIMERLY**

Associate

O: (912) 944-4410 | M: (912) 663-1949 csimerly@daicommercial.com

# SECOND FLOOR OFFICE D-6 FLOOR PLAN



# **LOCATION MAP**



#### **PROPERTY IMAGES**













## KATIE CHANCY

Managing Broker
O: (912) 944-4410 | M: (912) 308-3111
k.chancy@daicommercial.com

## **CARLA SIMERLY**

Associate

O: (912) 944-4410 | M: (912) 663-1949 csimerly@daicommercial.com