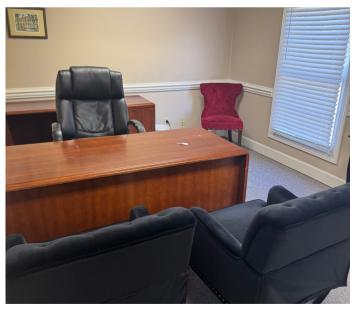

Drive, unit D6 is on the second floor of the Regency Executive Plaza on Commercial Drive, between busy Eisenhower Drive and Hodgson Memorial Drive. This 1,205-square-foot unit is furnished and ready for immediate occupancy. It consists of a reception area, five private offices, one restroom, a storage/file area, and a kitchenette.

### **HIGHLIGHTS**



\$20 PER SF NNN



1,205 SQ FT



OFFICE



OFF STREET PARKING



QUICK ACCESS TO EISENHOWER DR., WATERS AVE., ABERCORN ST. AND TRUMAN PARKWAY

#### KATIE CHANCY

Managing Broker
O: (912) 944-4410 | M: (912) 308-3111
k.chancy@daicommercial.com

#### **CARLA SIMERLY**

Associate

O: (912) 944-4410 | M: (912) 663-1949 csimerly@daicommercial.com

# SECOND FLOOR OFFICE D-6 FLOOR PLAN



# **LOCATION MAP**



#### **PROPERTY IMAGES**













## KATIE CHANCY

Managing Broker
O: (912) 944-4410 | M: (912) 308-3111
k.chancy@daicommercial.com

## **CARLA SIMERLY**

Associate

O: (912) 944-4410 | M: (912) 663-1949 csimerly@daicommercial.com