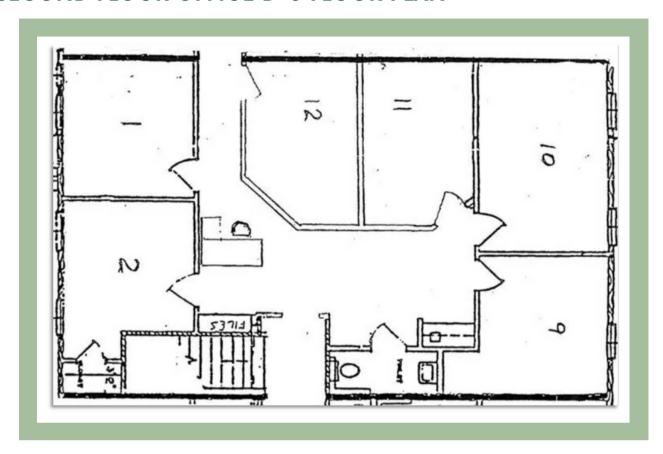

# SECOND FLOOR OFFICE D-6 FLOOR PLAN

### **ABOUT THE PROPERTY**

DAI Commercial Realty, LLC is excited to offer a new centrally located office space in Savannah. 315 Commercial Drive, unit D6 is on the second floor of the Regency Executive Plaza on Commercial Drive, between busy Eisenhower Drive and Hodgson Memorial Drive. This 1,205-square-foot unit is furnished and ready for immediate occupancy. It consists of a reception area, five private offices, one restroom, a storage/file area, and a kitchenette.