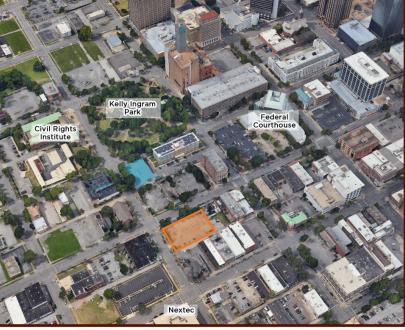

## Parking Lot For Master Lease

Within two blocks of Birmingham Civil Rights Institute, Kelly Ingram Park, Edwards Chevrolet, Jim Burke, McWane Science Center, Lyric Theater, & The Alabama Theater. Within one block from Nextec, Alabama Jazz Hall of Fame, & Hugo L. Black United States Courthouse. Within the same block as Carver Theater & Etheridge Brothers Barbershop.