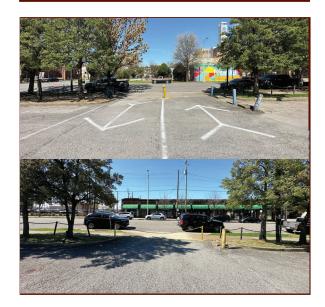

| Property Type          | Automobile Parking                                                                                                                                      |
|------------------------|---------------------------------------------------------------------------------------------------------------------------------------------------------|
| Property Size          | 0.64 Acre / 28,000± sf                                                                                                                                  |
| Zoning                 | B4                                                                                                                                                      |
| Number of<br>Vehicles  | Approximately 72 spaces                                                                                                                                 |
| Featured<br>Highlights | Fenced w/bollards and braided steel cable on alley and one side; ornamental iron links on street avenue sides. Gate access from both streets and alley. |
| Lease Rate             | \$3,000/mo.                                                                                                                                             |