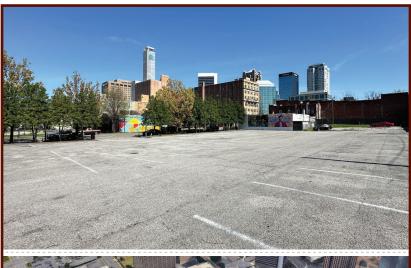

## Parking Lot For Master Lease

Within two blocks of Birmingham Civil Rights Institute, Kelly Ingram Park, Edwards Chevrolet, Jim Burke, McWane Science Center, Lyric Theater, & The Alabama Theater. Within one block from Nextec, Alabama Jazz Hall of Fame, & Hugo L. Black United States Courthouse. Within the same block as Carver Theater & Etheridge Brothers Barbershop.

| Property Type          | Automobile Parking                                                                                                                                      |
|------------------------|---------------------------------------------------------------------------------------------------------------------------------------------------------|
| Property Size          | 0.64 Acre / 28,000± sf                                                                                                                                  |
| Zoning                 | B4                                                                                                                                                      |
| Number of<br>Vehicles  | Approximately 72 spaces                                                                                                                                 |
| Featured<br>Highlights | Fenced w/bollards and braided steel cable on alley and one side; ornamental iron links on street avenue sides. Gate access from both streets and alley. |
| Lease Rate             | \$3,000/mo.                                                                                                                                             |