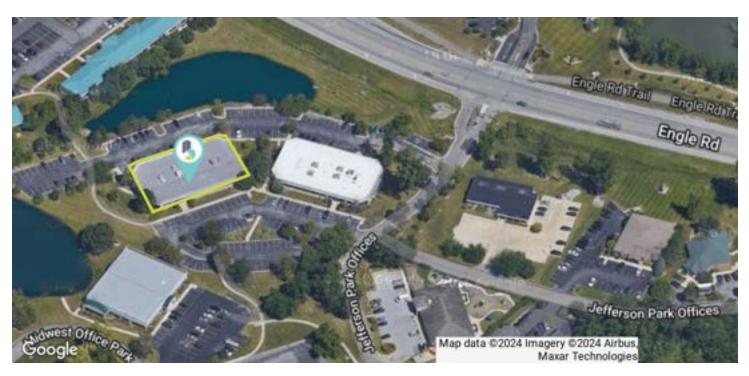

### LOCATION INFORMATION

| Street Address   | 7223 Engle Rd.       |
|------------------|----------------------|
| City, State, Zip | Fort Wayne, IN 46804 |
| County           | Allen                |

### **PROPERTY INFORMATION**

| Property Type        | Office                   |
|----------------------|--------------------------|
| Property Subtype     | Office Building          |
| Building Type        | Multi-tenant             |
| APN #                | 02-11-24-129-007.000-038 |
| Traffic Count        | 13373                    |
| Traffic Count Street | Engle Rd.                |