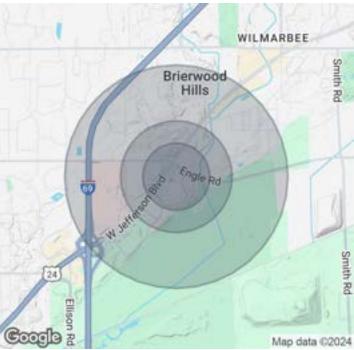

## **DEMOGRAPHICS**

## **SUBLEASE**

OFFICE

| POPULATION           | 0.3 MILES | 0.5 MILES | I MILE |
|----------------------|-----------|-----------|--------|
| Total Population     | 76        | 655       | 2,829  |
| Average Age          | 48        | 48        | 45     |
| Average Age (Male)   | 45        | 46        | 44     |
| Average Age (Female) | 50        | 50        | 47     |
|                      |           |           |        |

| HOUSEHOLDS & INCOME | 0.3 MILES | 0.5 MILES | I MILE    |
|---------------------|-----------|-----------|-----------|
| Total Households    | 37        | 300       | 1,354     |
| # of Persons per HH | 2.1       | 2.2       | 2.1       |
| Average HH Income   | \$110,300 | \$119,067 | \$112,750 |
| Average House Value | \$278,002 | \$277,377 | \$288,985 |

#### TRAFFIC COUNTS

Engle Road

13,373/day

Demographics data derived from AlphaMap