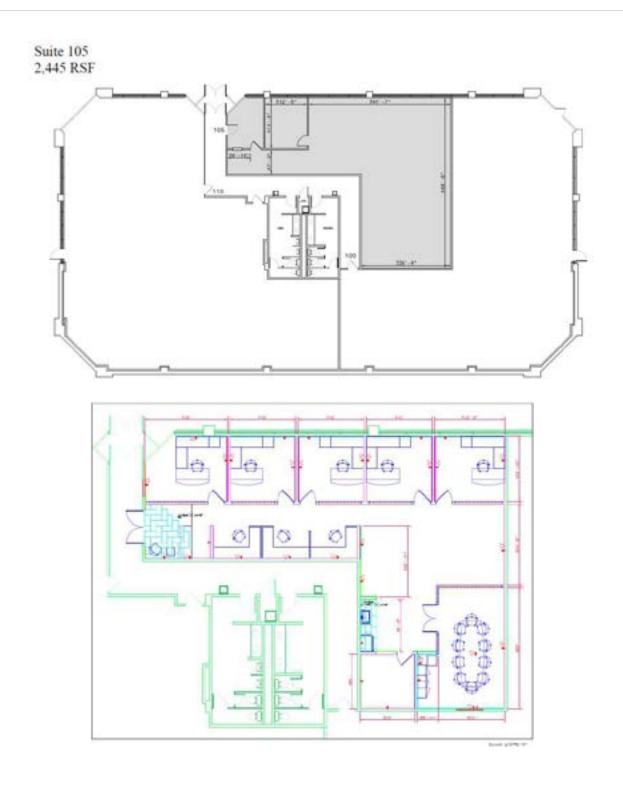

### **PROPERTY HIGHLIGHTS**

- 5 Private offices with ample space for individual work
- 1 Large conference room for collaborative meetings
- 5 Cubicles to accommodate team workspaces
- Break area with fully equipped kitchenette including: refrigerator, sink, dishwasher, and microwave
- · Private server room for secure data storage
- Sublease expires 3/31/27

### \$17.86 SF/YR (MODIFIED GROSS, SUBLEASE) **LEASE RATE**

| Number of Units: | 20        |
|------------------|-----------|
| Available SF:    | 2,445 SF  |
| Building Size:   | 23,600 SF |