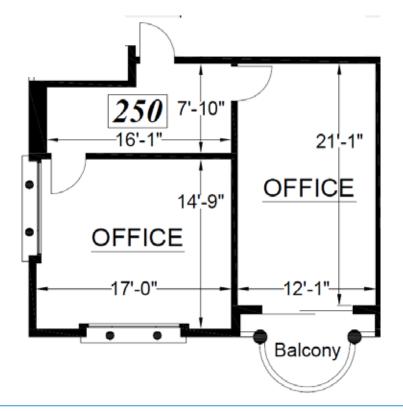

### AVAILABLE

Suite 250:

- Size: 802 rentable square feet
- Rate: \$1.95 per square foot/ per month

### Suite 250

This small office is ideal for the professional looking for an high-image office space. It features:

- 802 rentable square feet
- Balcony
- 2 private offices
- Can be demised to smaller size