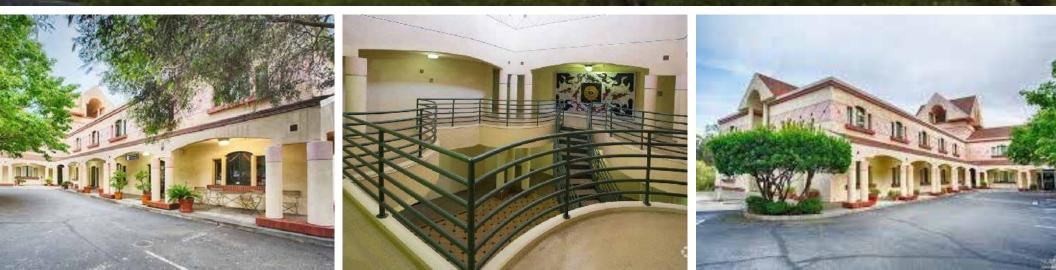

## **PROJECT AMENITIES**

Rose Medical Arts Center, a ±20,974 rentable square foot medical/office building located in Benicia, California just off I-780 at the Columbus Parkway exit. This building boasts high-end finishes and artwork.

- High image building
- Easy access to I-780
- Medical and Office tenant mix
- Ample parking
- Tenant improvements to suit