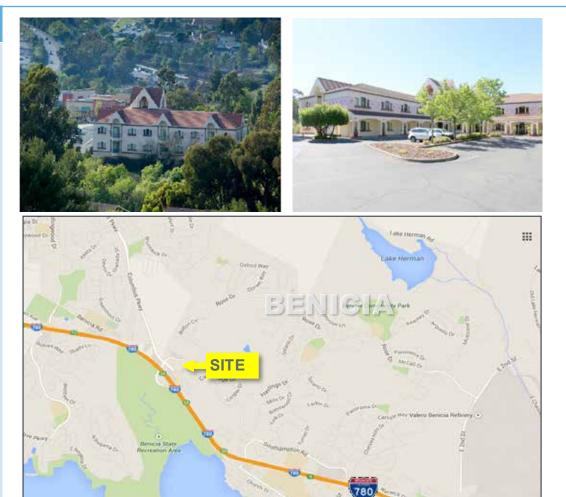

## **PROJECT AMENITIES**

Rose Medical Arts Center, a ±20,974 rentable square foot medical/office building located in Benicia, California just off I-780 at the Columbus Parkway exit. This building boasts high-end finishes and artwork.

- High image building
- Easy access to I-780
- Medical and Office tenant mix
- Ample parking
- Tenant improvements to suit